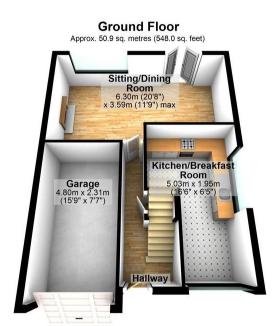

## 32 Stapleton Close, Highworth, SN6 7DR

Offered For Sale in an Elevated Position with far reaching views is this IMMACULATELY PRESENTED Three Bedroom Semi-Detached Family Home within walking distance of the High Street. The accommodation briefly comprises; Entrance Hall, Sitting/Dining Room and a L-Shaped MODERN FITTED Kitchen/Dining Room. Upstairs are Three Good Sized Bedrooms and a Large Family Bathroom. Outside are well presented gardens, an Integral Garage and a Covered Secure Side Passage. The property is fully uPVC double glazed and heating is by means of gas fired radiators.

Total area: approx. 91.8 sq. metres (987.7 sq. feet)