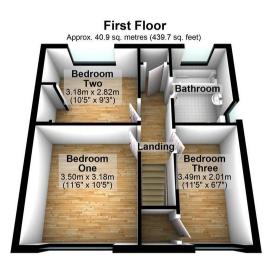

## 32 Stapleton Close, Highworth, SN6 7DR

Offered For Sale in an Elevated Position with far reaching views is this IMMACULATELY PRESENTED Three Bedroom Semi-Detached Family Home within walking distance of the High Street. The accommodation briefly comprises; Entrance Hall, Sitting/Dining Room and a L-Shaped MODERN FITTED Kitchen/Dining Room. Upstairs are Three Good Sized Bedrooms and a Large Family Bathroom. Outside are well presented gardens, an Integral Garage and a Covered Secure Side Passage. The property is fully uPVC double glazed and heating is by means of gas fired radiators.

Total area: approx. 91.8 sq. metres (987.7 sq. feet)