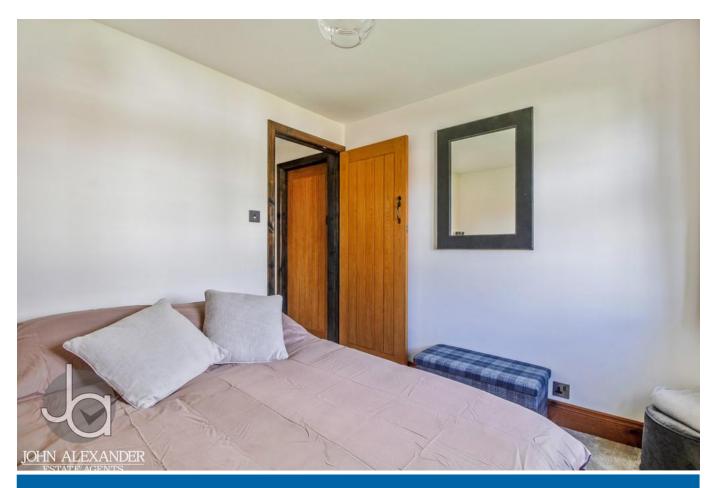

#### **BEDROOM TWO**

8' 11" x 8' 09" (2.72m x 2.67m)

#### **BEDROOM ONE**

12' 0" x 8' 08" (3.66m x 2.64m)