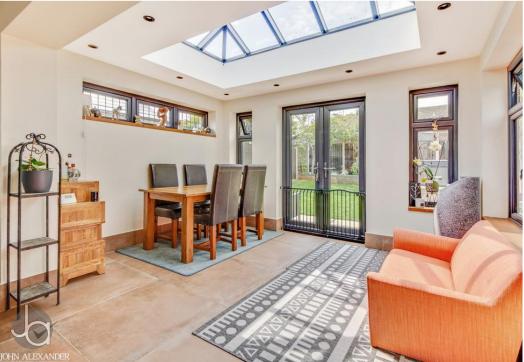

#### **OVERVIEW**

This charming two-bedroom semi-detached bungalow is conveniently situated within walking distance of Tiptree Town Centre. Recently renovated to a high standard, the property boasts a modern and inviting interior. Upon entry, you are greeted by two generously proportioned double bedrooms. The master bedroom features built-in Sharps wardrobes, adding both style and functionality. A sleek, contemporary family bathroom complements the living space. The heart of the home lies in the spacious lounge, leading seamlessly into the kitchen dining area situated within the orangery. This bright and airy space is perfect for entertaining guests, offering a delightful atmosphere under the expansive skylight. Step outside through the French doors of the orangery and discover the enclosed rear garden, complete with separate patio and raised decking areas. Side access leads to the converted garage, providing an ideal setting for a home office or gym. Convenient off-road parking for two vehicles is available at the front of the property, completing this attractive and well-appointed residence.

#### KITCHEN AREA

9' 05" x 8' 10" (2.87m x 2.69m)

#### **DINING AREA**

12' 04" x 8' 09" (3.76m x 2.67m)