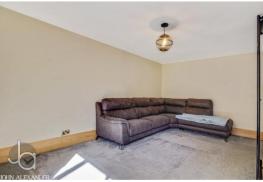

## **CONVERTED GARAGE**

12' 10" x 7' 09" (3.91m x 2.36m)

Fully insulated with power and lighting. The ideal space for a home office, gym or even a third/guest bedroom if needed.