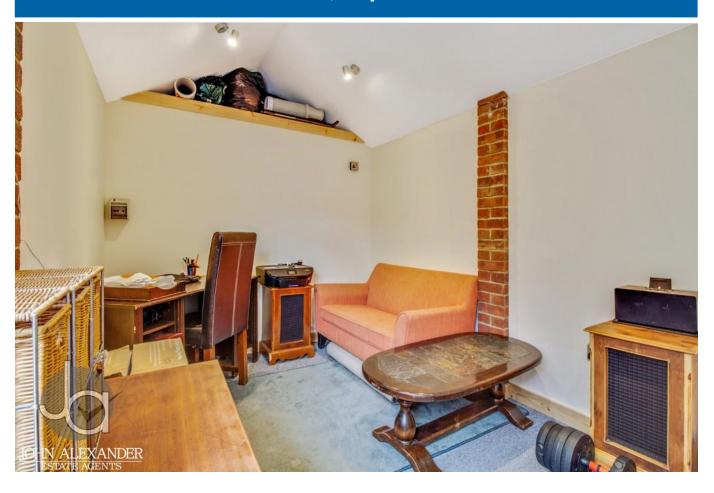

## **CONVERTED GARAGE**

12' 10" x 7' 09" (3.91m x 2.36m)

Fully insulated with power and lighting. The ideal space for a home office, gym or even a third/guest bedroom if needed.