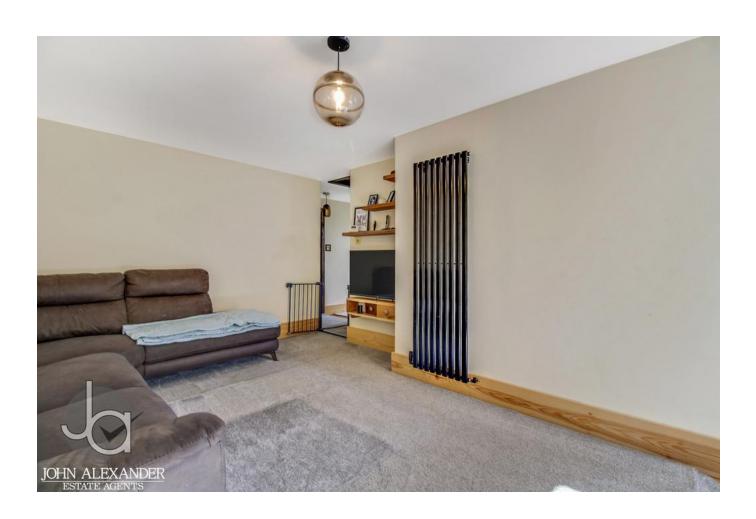

**ENTRANCE HALL**

#### **BEDROOM TWO**

8' 11" x 8' 09" (2.72m x 2.67m)

#### **BEDROOM ONE**

12' 0" x 8' 08" (3.66m x 2.64m)

#### BATHROOM

8' 05" x 6' 04" (2.57m x 1.93m)

### LOUNGE

16' 04" x 10' 11" (4.98m x 3.33m)

#### KITCHEN AREA

9' 05" x 8' 10" (2.87m x 2.69m)

#### **DINING AREA**

12' 04" x 8' 09" (3.76m x 2.67m)

## **CONVERTED GARAGE**

12' 10" x 7' 09" (3.91m x 2.36m)

Fully insulated with power and lighting. The ideal space for a home office, gym or even a third/guest bedroom if needed.

### OUTSIDE

Side access leads you round to the enclosed rear garden that benefits from a patio and raised decking area, which is the perfect place to soak up the summer sun whilst entertaining with family and friends. The front of the property offers off road parking for two vehicles

















Eleanor Close, Tiptree CO5 0DP



# **Eleanor Close**

Approximate Gross Internal Area = 66.1 sq m / 711 sq ft
Garage = 9.4 sq m / 101 sq ft
Total = 75.5 sq m / 812 sq ft



Illustration for identification purposes only,

CONTACT
1 Church Road
Tiptree
Essex
CO5 OLG

Find us on..