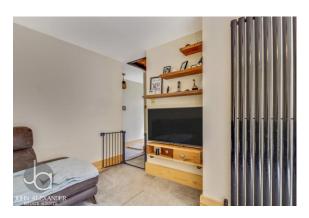

#### KITCHEN AREA

9' 05" x 8' 10" (2.87m x 2.69m)

#### **DINING AREA**

12' 04" x 8' 09" (3.76m x 2.67m)