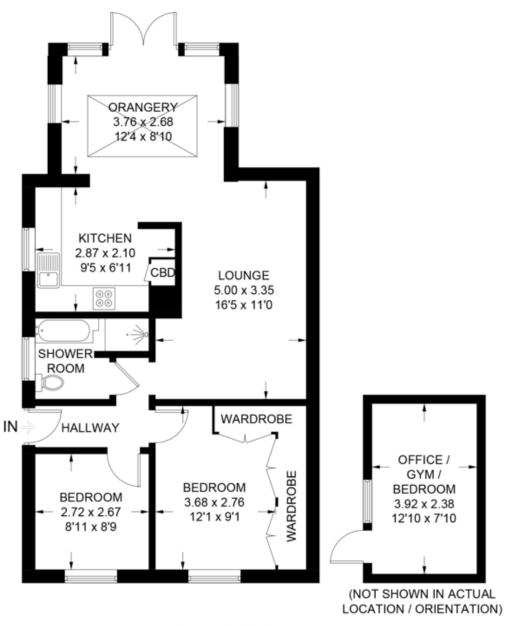

# **Eleanor Close**

Approximate Gross Internal Area = 66.1 sq m / 711 sq ft
Garage = 9.4 sq m / 101 sq ft
Total = 75.5 sq m / 812 sq ft

Illustration for identification purposes only,

CONTACT
1 Church Road
Tiptree
Essex
CO5 OLG