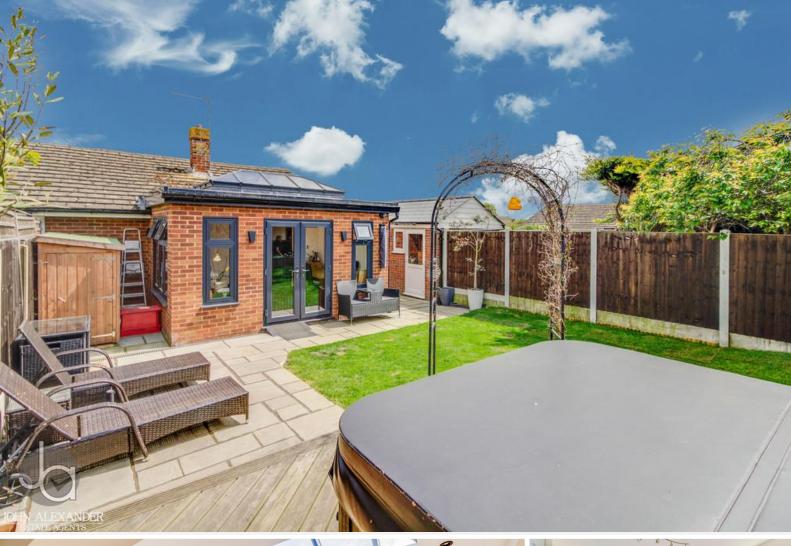

#### **OVERVIEW**

This charming two-bedroom semi-detached bungalow is conveniently situated within walking distance of Tiptree Town Centre. Recently renovated to a high standard, the property boasts a modern and inviting interior. Upon entry, you are greeted by two generously proportioned double bedrooms. The master bedroom features built-in Sharps wardrobes, adding both style and functionality. A sleek, contemporary family bathroom complements the living space. The heart of the home lies in the spacious lounge, leading seamlessly into the kitchen dining area situated within the orangery. This bright and airy space is perfect for entertaining guests, offering a delightful atmosphere under the expansive skylight. Step outside through the French doors of the orangery and discover the enclosed rear garden, complete with separate patio and raised decking areas. Side access leads to the converted garage, providing an ideal setting for a home office or gym. Convenient off-road parking for two vehicles is available at the front of the property, completing this attractive and well-appointed residence.

### OUTSIDE

Side access leads you round to the enclosed rear garden that benefits from a patio and raised decking area, which is the perfect place to soak up the summer sun whilst entertaining with family and friends. The front of the property offers off road parking for two vehicles