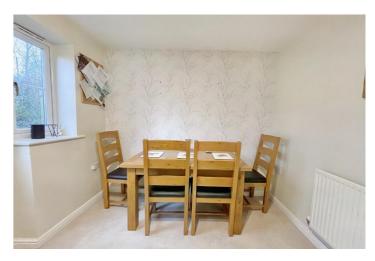

#### Kitchen/Diner

A lovely, bright kitchen/diner with built in electric oven and gas hob, stainless steel sink and drainer, plus an attractive range of wall and base units. There is also ample space for a dining table. Windows to rear and external door to rear garden.