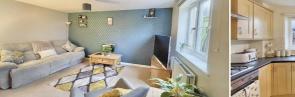

#### Lounge

A good-sized sitting room with windows to front and door to inner hallway.