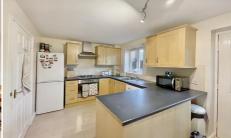

#### Kitchen/Diner

A lovely, bright kitchen/diner with built in electric oven and gas hob, stainless steel sink and drainer, plus an attractive range of wall and base units. There is also ample space for a dining table. Windows to rear and external door to rear garden.