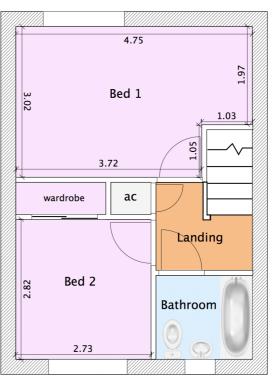

#### Bedroom 1

A very large double bedroom with useful storage and window to front.

#### Bedroom 2

A pleasant double bedroom with built in wardrobe and window to rear.

#### Bathroom

With white suite comprising bath with shower over, WC and basin. Window to rear.

Council Tax Band C with Stratford on Avon District Council

**GROUND FLOOR** 

**FIRST FLOOR** 