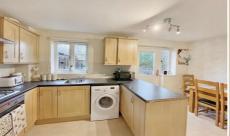

#### Kitchen/Diner

A lovely, bright kitchen/diner with built in electric oven and gas hob, stainless steel sink and drainer, plus an attractive range of wall and base units. There is also ample space for a dining table. Windows to rear and external door to rear garden.