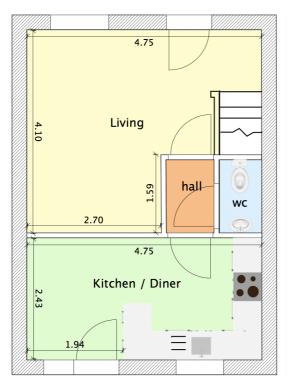

#### Lounge

A good-sized sitting room with windows to front and door to inner hallway.

#### Inner Hall

With doors to cloakroom and kitchen

#### Cloakroom

With WC and basin.

#### Kitchen/Diner

A lovely, bright kitchen/diner with built in electric oven and gas hob, stainless steel sink and drainer, plus an attractive range of wall and base units. There is also ample space for a dining table. Windows to rear and external door to rear garden.

Council Tax Band C with Stratford on Avon District Council

**GROUND FLOOR** 

**FIRST FLOOR** 