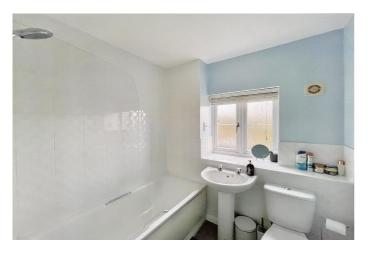

#### Bathroom

With white suite comprising bath with shower over, WC and basin. Window to rear.