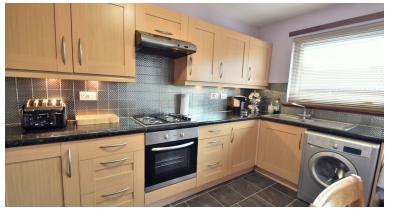

- Entrance hall
- Bright lounge
- Spacious kitchen/dining
- Two double bedrooms (wardrobes)
- Modern well appointed shower room
- Gas Central Heating (Boiler approx. 2 yrs)
- Full double glazing
- Part floored attic/ladder
- Attractive low maintenance gardens
- Driveway & hard standing/parking
- Disabled access ramp
- Council Tax Band C
- Viewings: Strictly by appointment through Caesar & Howie on 01506 435306 or email toh@caesar-howie.co.uk