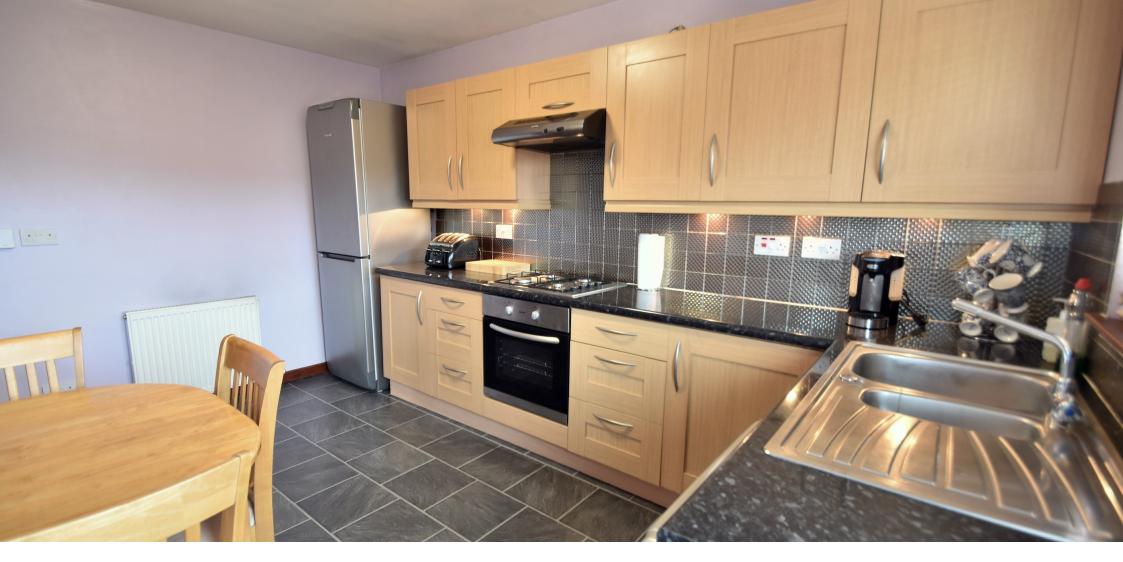

## 18 Heatherwood

Seafield EH47 7BX

Early viewing of this charming and well presented detached bungalow is highly advised to avoid disappointment. Set within a prime sought after area, it will provide an ideal property for a variety of buyers, including retired persons and those looking for level access accommodation. Both kitchen/diner and shower room are of a modern standard and the double bedrooms have large built-in wardrobes. Local amenities, public transport and convenience store are all close at hand. Neighbouring Livingston and Bathgate are a short drive away. Flexible entry. Chain free.

- Entrance hall
- Bright lounge
- Spacious kitchen/dining
- Two double bedrooms (wardrobes)
- Modern well appointed shower room
- Gas Central Heating (Boiler approx. 2 yrs)
- Full double glazing
- Part floored attic/ladder
- Attractive low maintenance gardens
- Driveway & hard standing/parking
- Disabled access ramp
- Council Tax Band C
- Viewings: Strictly by appointment through Caesar & Howie on 01506 435306 or email toh@caesar-howie.co.uk