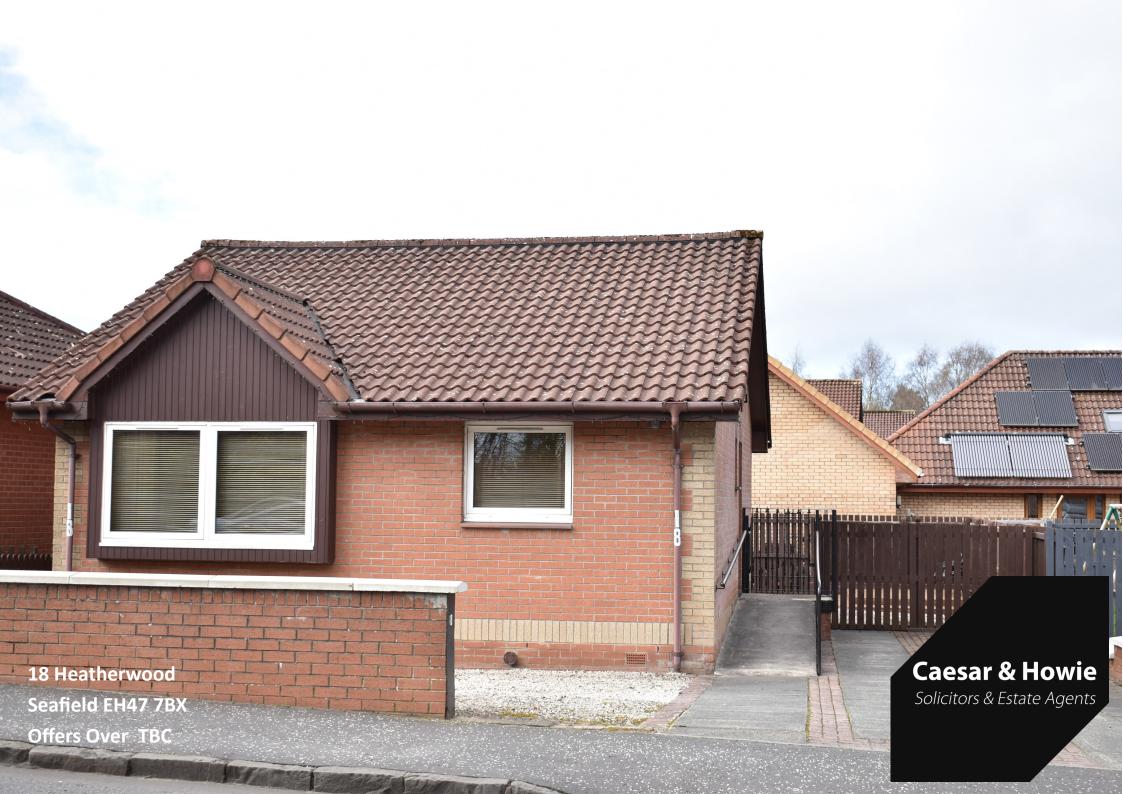

## 18 Heatherwood

Seafield EH47 7BX

Early viewing of this charming and well presented detached bungalow is highly advised to avoid disappointment. Set within a prime sought after area, it will provide an ideal property for a variety of buyers, including retired persons and those looking for level access accommodation. Both kitchen/diner and shower room are of a modern standard and the double bedrooms have large built-in wardrobes. Local amenities, public transport and convenience store are all close at hand. Neighbouring Livingston and Bathgate are a short drive away. Flexible entry. Chain free.

- Entrance hall
- Bright lounge
- Spacious kitchen/dining
- Two double bedrooms (wardrobes)
- Modern well appointed shower room
- Gas Central Heating (Boiler approx. 2 yrs)
- Full double glazing
- Part floored attic/ladder
- Attractive low maintenance gardens
- Driveway & hard standing/parking
- Disabled access ramp
- Council Tax Band C
- Viewings: Strictly by appointment through Caesar & Howie on 01506 435306 or email toh@caesar-howie.co.uk

18 Heatherwood

18 Heatherwood