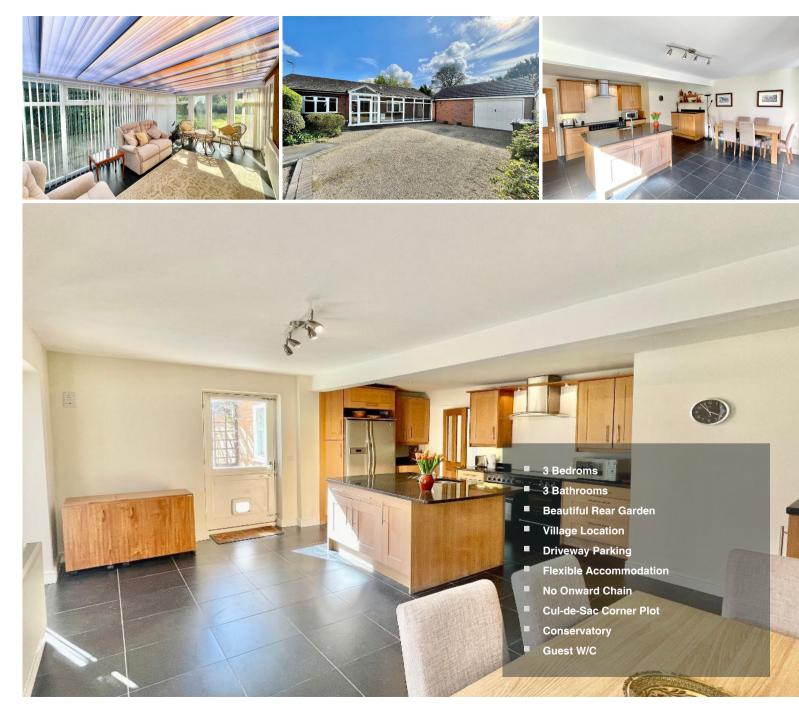

#### Description

A surprisingly spacious and versatile 3 bedroomed bungalow, situated at the end of a quiet cul-de-sac in the sought-after village of Ettington. This delightful property offers the perfect blend of comfortable living and practicality, making it ideal for families, downsizers, or those seeking a tranquil retreat.

Step inside the bungalow and be surprised by the generous amount of space on offer. The heart of the home is undoubtedly the expansive kitchen/dining/family room at the rear. Imagine whipping up culinary masterpieces in this wellequipped haven, featuring a large island for additional workspace, a range cooker for the avid chef, and ample cupboard storage to keep everything organized. Sliding patio doors seamlessly connect this room to a conservatory, perfect for creating a light and airy sitting area with stunning views onto the mature garden.

On cooler days, retreat to the inviting lounge featuring a charming fireplace, ideal for cozy nights in. French doors from here also provide access to the garden, perfect for blurring the lines between indoor and outdoor living during the warmer months.

For the practicalities, a single garage with useful loft storage provides secure parking, while the driveway offers additional parking for two to three cars. Furthermore, the convenience of no onward chain means you could be enjoying your new home sooner rather than later.