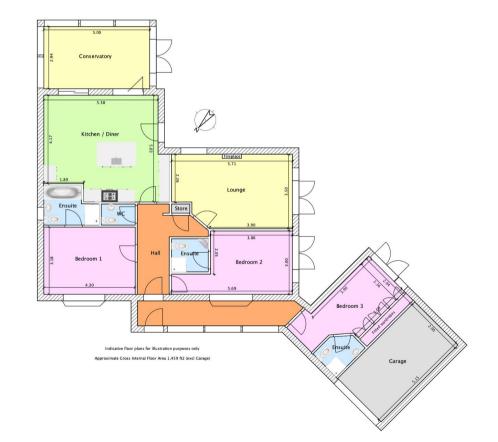

#### Description

A surprisingly spacious and versatile 3 bedroomed bungalow, situated at the end of a quiet cul-de-sac in the sought-after village of Ettington. This delightful property offers the perfect blend of comfortable living and practicality, making it ideal for families, downsizers, or those seeking a tranquil retreat.

Step inside the bungalow and be surprised by the generous amount of space on offer. The heart of the home is undoubtedly the expansive kitchen/dining/family room at the rear. Imagine whipping up culinary masterpieces in this wellequipped haven, featuring a large island for additional workspace, a range cooker for the avid chef, and ample cupboard storage to keep everything organized. Sliding patio doors seamlessly connect this room to a conservatory, perfect for creating a light and airy sitting area with stunning views onto the mature garden.

On cooler days, retreat to the inviting lounge featuring a charming fireplace, ideal for cozy nights in. French doors from here also provide access to the garden, perfect for blurring the lines between indoor and outdoor living during the warmer months.

The bungalow boasts three versatile bedrooms,

#### each catering to a variety of needs. The master bedroom is a true haven, offering ample built-in wardrobes and a luxurious en-suite bathroom complete with a jacuzzi bath, shower, WC, and basin. Bedroom two is another generously sized double room with built-in wardrobes, an en-suite shower room and its own French doors leading out to the garden.

But the true gem of this property lies in the third bedroom. Accessed via its own private entrance through the enclosed porch, this versatile room presents a wealth of possibilities. Perhaps you require accommodation for a dependent relative, a dedicated home office for remote working, or even a treatment room for a home-based therapy business? This room is thoughtfully designed to accommodate your needs, boasting built-in wardrobes and a modern en-suite shower room, all complemented by French doors leading directly out to the garden.

For the practicalities, a single garage with useful loft storage provides secure parking, while the driveway offers additional parking for two to three cars. Furthermore, the convenience of no onward chain means you could be enjoying your new home sooner rather than later.