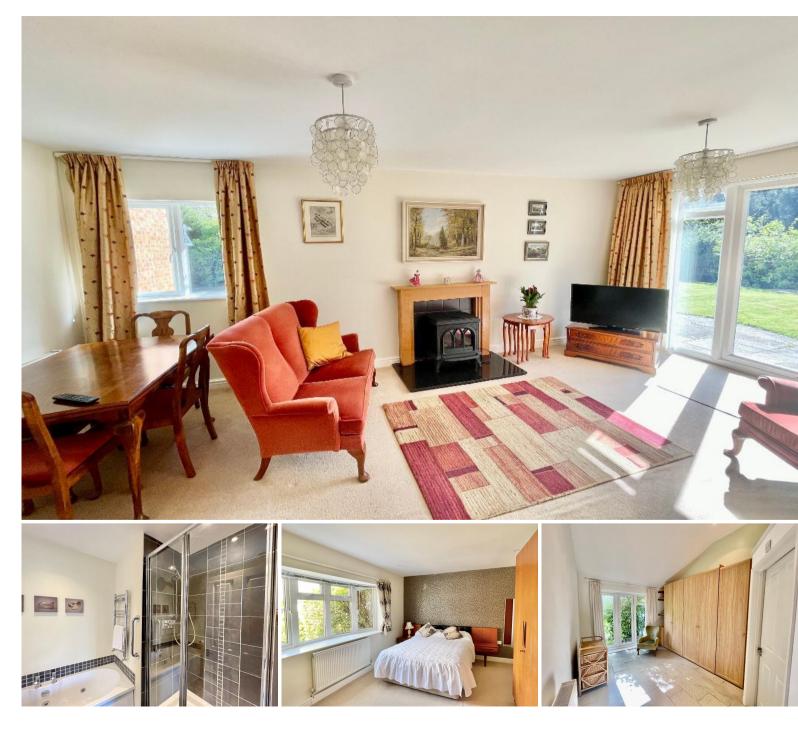

On cooler days, retreat to the inviting lounge featuring a charming fireplace, ideal for cozy nights in. French doors from here also provide access to the garden, perfect for blurring the lines between indoor and outdoor living during the warmer months.

#### each catering to a variety of needs. The master bedroom is a true haven, offering ample built-in wardrobes and a luxurious en-suite bathroom complete with a jacuzzi bath, shower, WC, and basin. Bedroom two is another generously sized double room with built-in wardrobes, an en-suite shower room and its own French doors leading out to the garden.