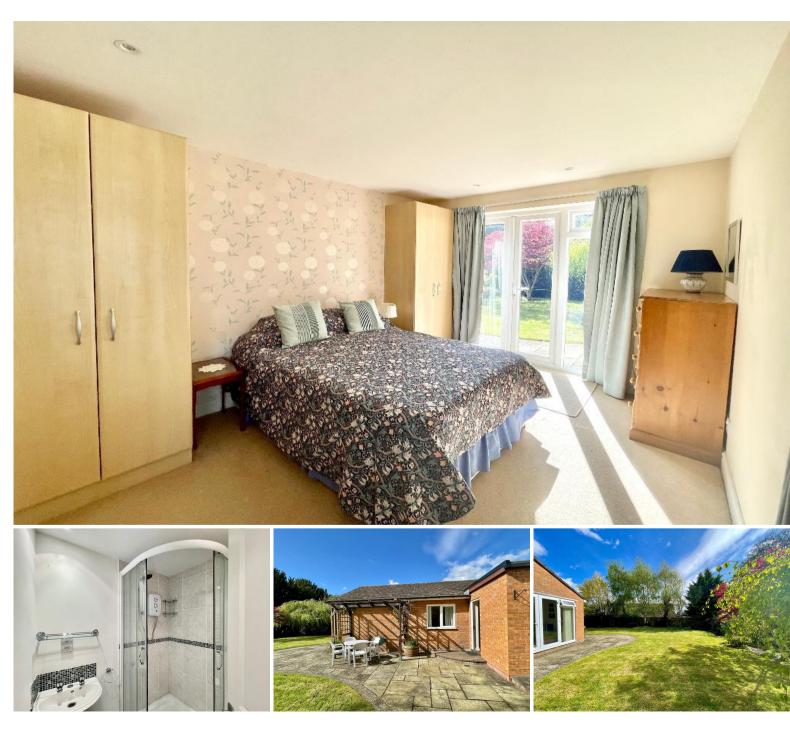

#### each catering to a variety of needs. The master bedroom is a true haven, offering ample built-in wardrobes and a luxurious en-suite bathroom complete with a jacuzzi bath, shower, WC, and basin. Bedroom two is another generously sized double room with built-in wardrobes, an en-suite shower room and its own French doors leading out to the garden.

But the true gem of this property lies in the third bedroom. Accessed via its own private entrance through the enclosed porch, this versatile room presents a wealth of possibilities. Perhaps you require accommodation for a dependent relative, a dedicated home office for remote working, or even a treatment room for a home-based therapy business? This room is thoughtfully designed to accommodate your needs, boasting built-in wardrobes and a modern en-suite shower room, all complemented by French doors leading directly out to the garden.

Speaking of the garden, prepare to be impressed by this tranquil oasis. Completely private and bursting with mature shrubs and trees, it offers a delightful retreat for relaxation and outdoor entertaining. Imagine unwinding on the patio areas after a long day or enjoying summer barbecues with friends and family on the expansive lawn.