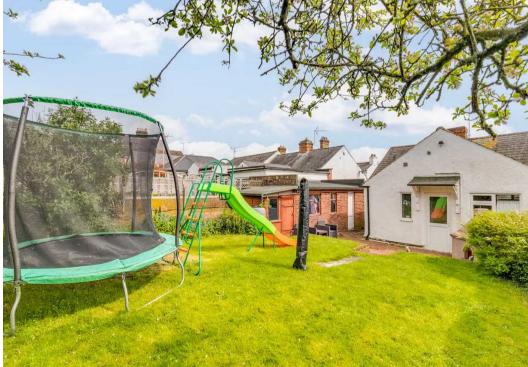

#### **REAR GARDEN**

55' 6" x 29' 11" (16.92m x 9.12m)

Generous rear garden with large patio seating area and steps up to the lawn with flower shrub and tree borders, two timber garden sheds, personnel access to the garage and access to the front.