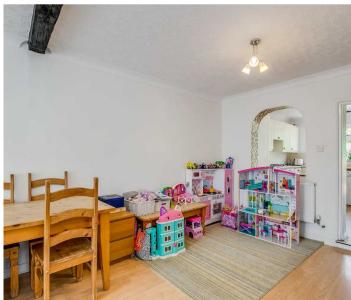

# **Reception Room**

23' 9" x 11' 1" (7.24m x 3.38m)

With double glazed bay window to front aspect, two radiators, coving to ceiling, exposed timber, wood effect flooring, feature fireplace, serving hatch to kitchen, open to:

# Kitchen/Breakfast Rooom

10' 5" x 10' 0" (3.18m x 3.05m)

With window and door to the rear garden. Fitted with a range of wall and base storage units with work surfaces over incorporating a sink and drainer unit, integrated appliances, space and plumbing for washing machine, tiled splash back areas, tile effect flooring, radiator, breakfast bar.