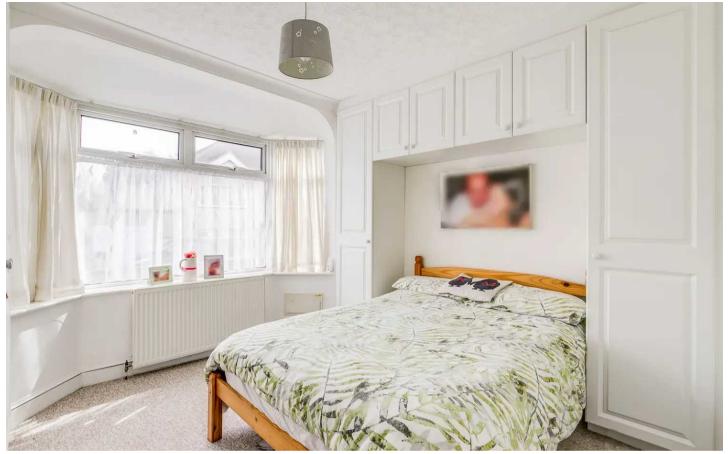

#### **Bedroom One**

11' 2" x 10' 8" (3.40m x 3.25m)

With double glazed bay window to front aspect, radiator, fitted with a range of bedroom furniture.