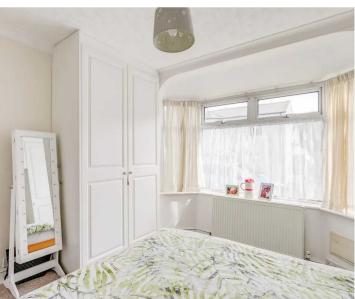

#### **Bedroom One**

11' 2" x 10' 8" (3.40m x 3.25m)

With double glazed bay window to front aspect, radiator, fitted with a range of bedroom furniture.

#### **Bedroom Two**

11' 2" x 9' 1" (3.40m x 2.77m)

With double glazed window to side aspect, radiator, fitted wardrobe cupboards.