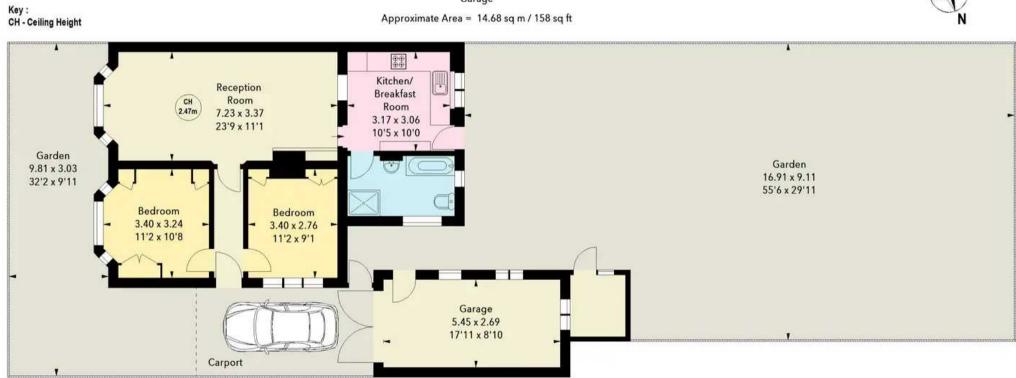

# Milton Road, SG12

Approximate Area = 81.23 sq m / 874 sq ft

(Including Garage)

Garage

Approximate Area = 14.68 sq m / 158 sq ft

#### **Bedroom One**

11' 2" x 10' 8" (3.40m x 3.25m)

With double glazed bay window to front aspect, radiator, fitted with a range of bedroom furniture.

#### **Bedroom Two**

11' 2" x 9' 1" (3.40m x 2.77m)

With double glazed window to side aspect, radiator, fitted wardrobe cupboards.

# **Reception Room**

23' 9" x 11' 1" (7.24m x 3.38m)

With double glazed bay window to front aspect, two radiators, coving to ceiling, exposed timber, wood effect flooring, feature fireplace, serving hatch to kitchen, open to:

# Kitchen/Breakfast Rooom

10' 5" x 10' 0" (3.18m x 3.05m)

With window and door to the rear garden. Fitted with a range of wall and base storage units with work surfaces over incorporating a sink and drainer unit, integrated appliances, space and plumbing for washing machine, tiled splash back areas, tile effect flooring, radiator, breakfast bar.

### GARAGE

Triple Garage

To the front the property benefits from a driveway which in turn gives access to the carport and then to the detached garage, measuring approx. 17'11 x 8'10 (5.45 x 2.69). With double doors to front aspect, personnel door to the rear garden and windows to rear and side aspect.