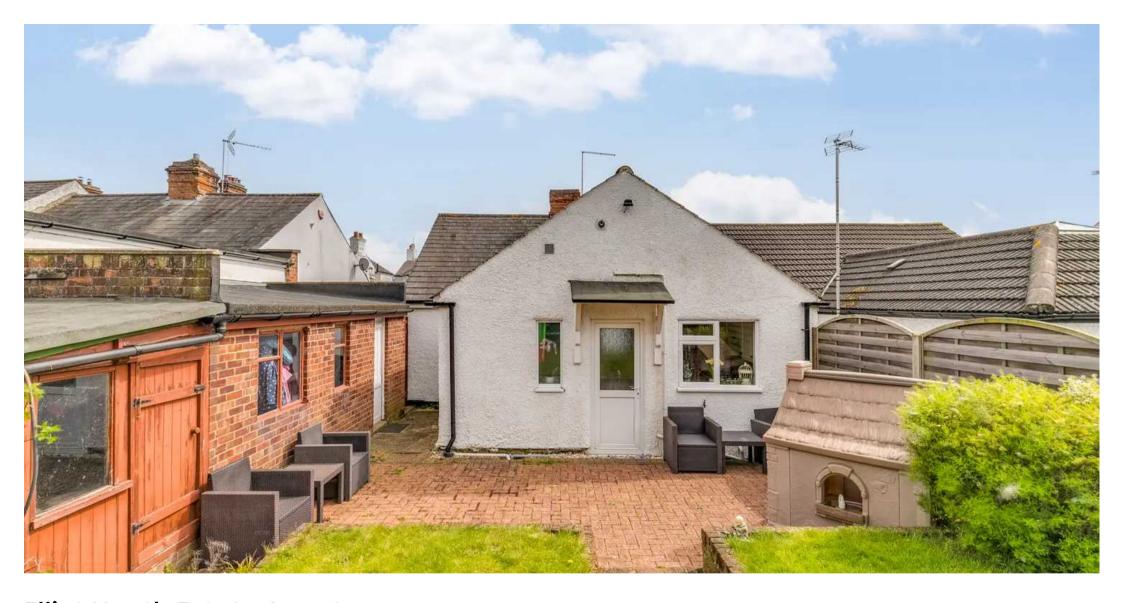

#### **REAR GARDEN**

55' 6" x 29' 11" (16.92m x 9.12m)

Generous rear garden with large patio seating area and steps up to the lawn with flower shrub and tree borders, two timber garden sheds, personnel access to the garage and access to the front.