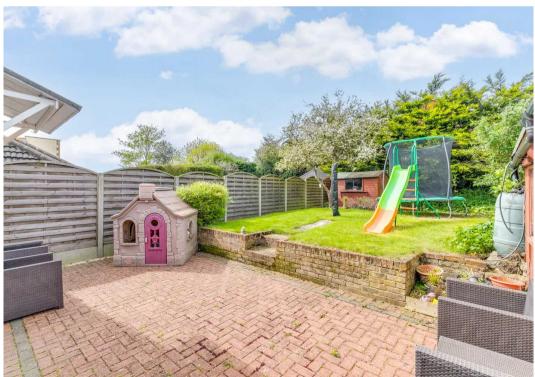

#### **REAR GARDEN**

55' 6" x 29' 11" (16.92m x 9.12m)

Generous rear garden with large patio seating area and steps up to the lawn with flower shrub and tree borders, two timber garden sheds, personnel access to the garage and access to the front.