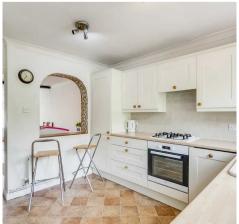

# Kitchen/Breakfast Rooom

10' 5" x 10' 0" (3.18m x 3.05m)

With window and door to the rear garden. Fitted with a range of wall and base storage units with work surfaces over incorporating a sink and drainer unit, integrated appliances, space and plumbing for washing machine, tiled splash back areas, tile effect flooring, radiator, breakfast bar.