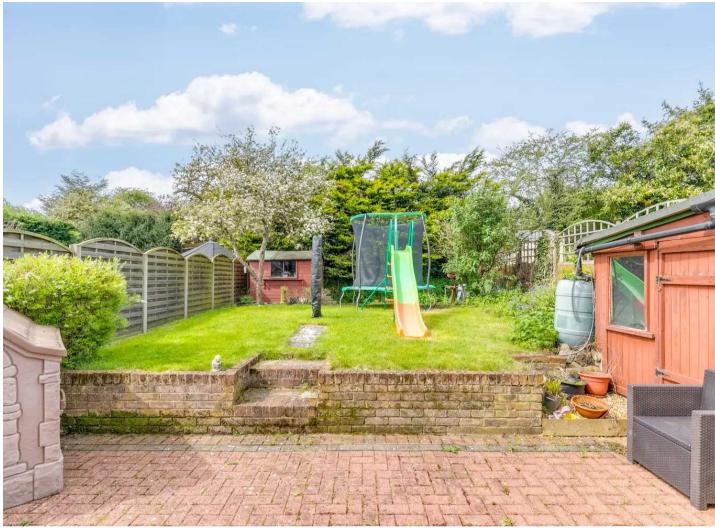

#### **REAR GARDEN**

55' 6" x 29' 11" (16.92m x 9.12m)

Generous rear garden with large patio seating area and steps up to the lawn with flower shrub and tree borders, two timber garden sheds, personnel access to the garage and access to the front.