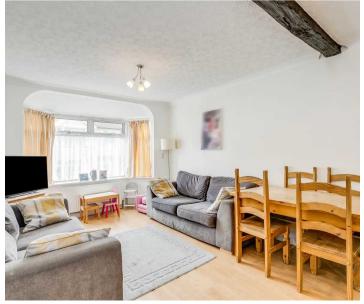

# **Reception Room**

23' 9" x 11' 1" (7.24m x 3.38m)

With double glazed bay window to front aspect, two radiators, coving to ceiling, exposed timber, wood effect flooring, feature fireplace, serving hatch to kitchen, open to: