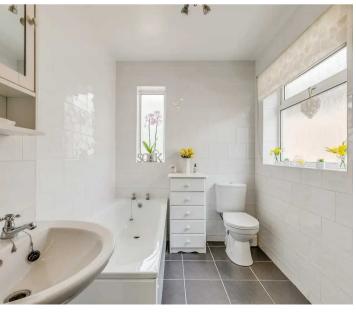

#### **Bathroom**

Dual aspect with double glazed windows to rear and side aspect with obscure glass. Fitted with a suite comprising panel enclosed bath, separate shower cubicle, low flush wc, pedestal wash hand basin, fully tiled chrome heated towel rail.