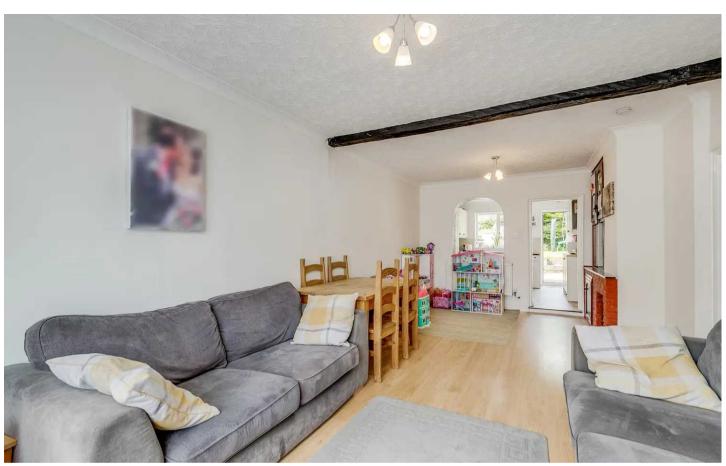

# **Reception Room**

23' 9" x 11' 1" (7.24m x 3.38m)

With double glazed bay window to front aspect, two radiators, coving to ceiling, exposed timber, wood effect flooring, feature fireplace, serving hatch to kitchen, open to: