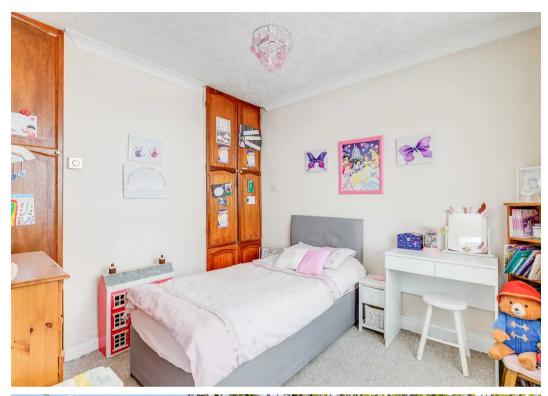

#### **Bedroom One**

11' 2" x 10' 8" (3.40m x 3.25m)

With double glazed bay window to front aspect, radiator, fitted with a range of bedroom furniture.

#### **Bedroom Two**

11' 2" x 9' 1" (3.40m x 2.77m)

With double glazed window to side aspect, radiator, fitted wardrobe cupboards.