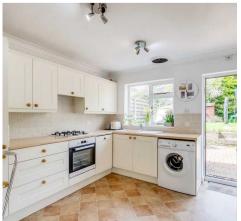

# Kitchen/Breakfast Rooom

10' 5" x 10' 0" (3.18m x 3.05m)

With window and door to the rear garden. Fitted with a range of wall and base storage units with work surfaces over incorporating a sink and drainer unit, integrated appliances, space and plumbing for washing machine, tiled splash back areas, tile effect flooring, radiator, breakfast bar.