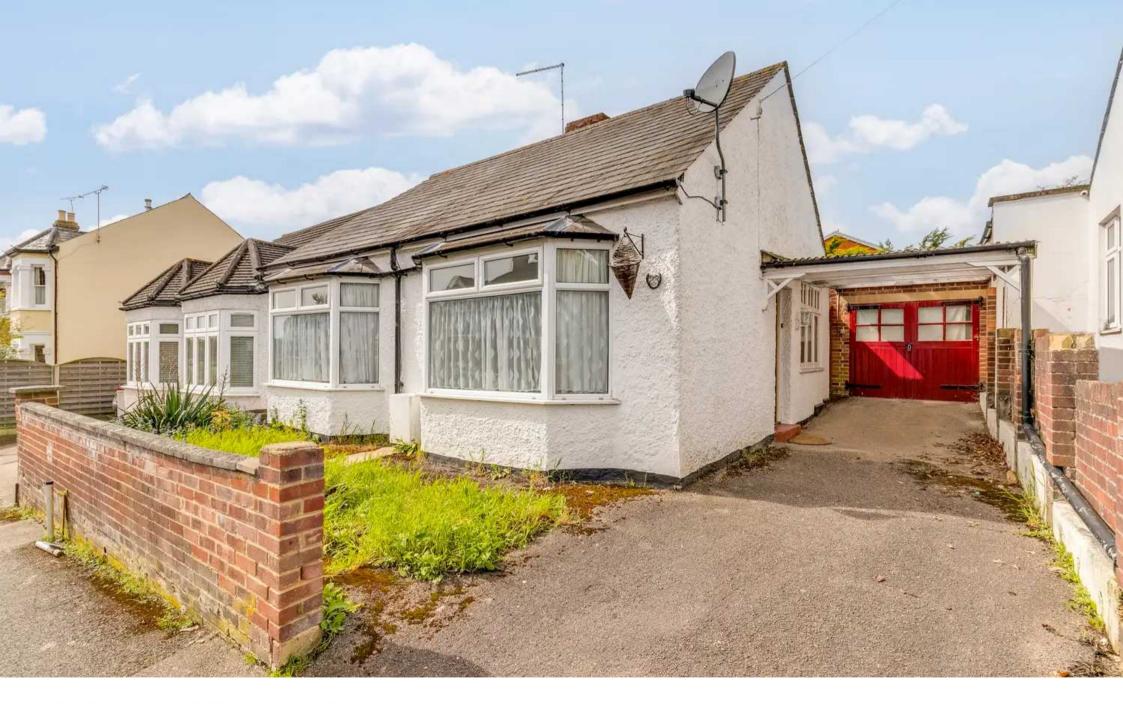

# 23 Milton Road

WARE, Ware

Charming 2-bed bay fronted semi-detached bungalow in Ware with no onward chain. Features large reception, fitted kitchen, spacious bathroom, driveway, carport, detached garage, good-sized garden. Large attic space for storage/possible conversion. Close to High Street & mainline station. Council Tax band: D

#### FRONT GARDEN

Brick wall retained front garden laid to lawn.

### GARAGE

Triple Garage

To the front the property benefits from a driveway which in turn gives access to the carport and then to the detached garage, measuring approx. 17'11 x 8'10 (5.45 x 2.69). With double doors to front aspect, personnel door to the rear garden and windows to rear and side aspect.