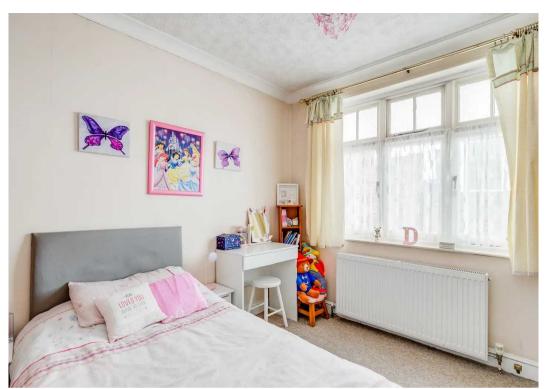

#### **Bedroom One**

11' 2" x 10' 8" (3.40m x 3.25m)

With double glazed bay window to front aspect, radiator, fitted with a range of bedroom furniture.

#### **Bedroom Two**

11' 2" x 9' 1" (3.40m x 2.77m)

With double glazed window to side aspect, radiator, fitted wardrobe cupboards.