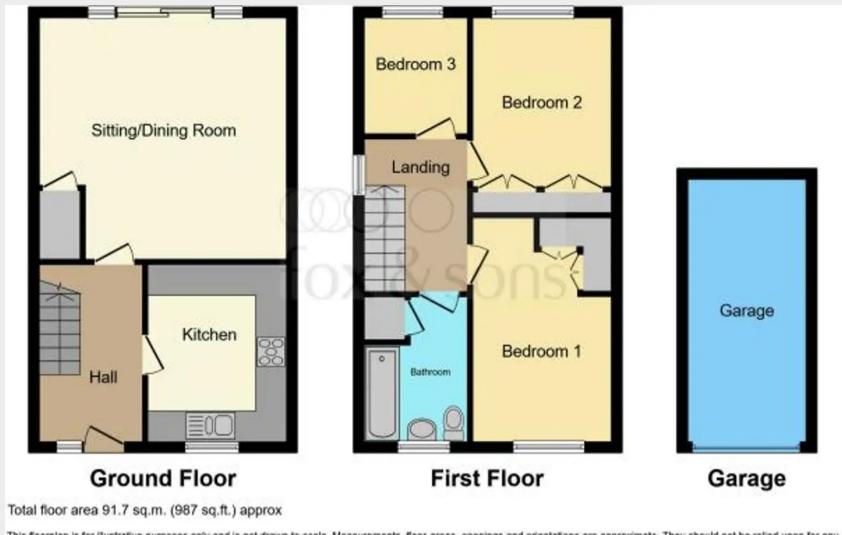

5 Sylvan Close, Haywards Heath, West Sussex RH16 3SG

GUIDE PRICE ... £385,000-£390,000 ... FREEHOLD

A 3 bedroom semi-detached house in need of general modernisation throughout with a long driveway and garage alongside and a small enclosed west facing garden situated in the popular Northlands Wood area on the town's south/eastern side close to the excellent primary school, local shop, doctors surgery and within an easy walk of the hospital

Princess Royal Hospital 0.5, Gatwick Airport 15, Brighton Seafront 14

This floorplan is for illustrative purposes only and is not drawn to scale. Measurements, floor-areas, openings and orientations are approximate. They should not be relied upon for any purpose and do not form any part of an agreement. No liability is taken for any error or mis-statement. All parties must rely on their own inspections.