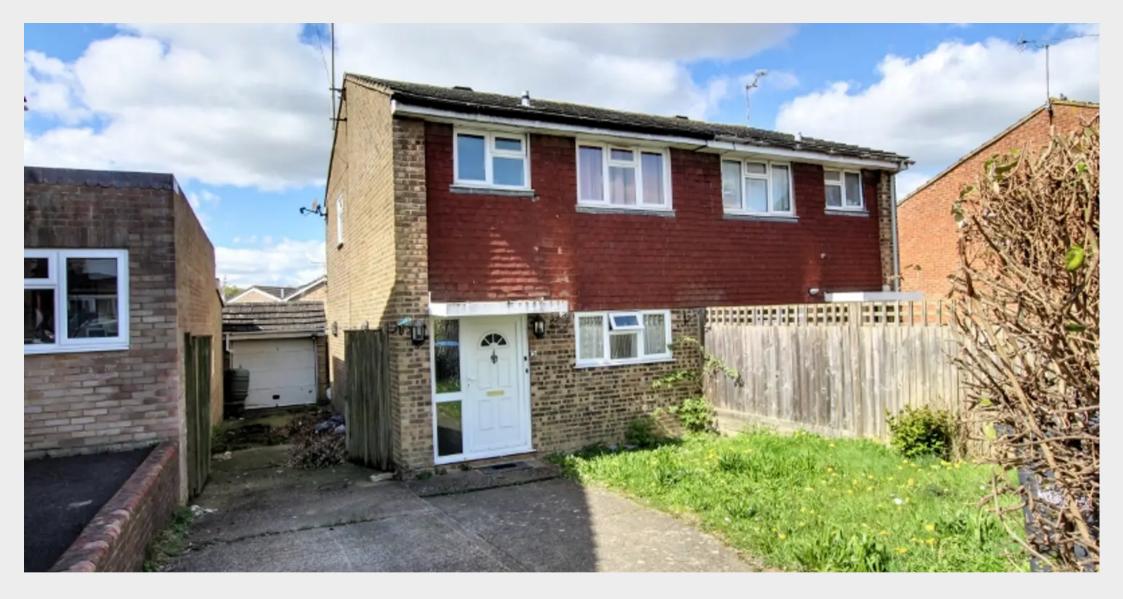

5 Sylvan Close, Haywards Heath, West Sussex RH16 3SG

GUIDE PRICE ... £385,000-£390,000 ... FREEHOLD

A 3 bedroom semi-detached house in need of general modernisation throughout with a long driveway and garage alongside and a small enclosed west facing garden situated in the popular Northlands Wood area on the town's south/eastern side close to the excellent primary school, local shop, doctors surgery and within an easy walk of the hospital

- 3 bedroom home in popular family location
- Close to Northlands Wood Primary School & Hospital
- Requires general updating throughout
- Long driveway and single garage
- Sunny 25' west facing rear garden
- Large open green at end of cul-de-sac
- Near Tesco Express, Pharmacy and Surgery
- Easy reach of open countryside
- On a bus route to town and railway station
- For sale with no onward chain
- EPC rating: D Council Tax Band: D