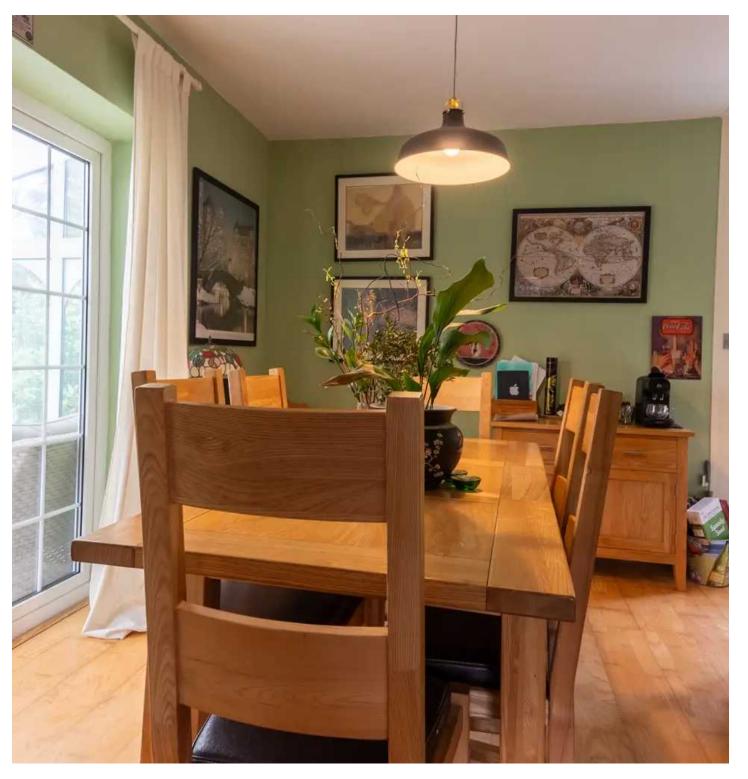

Nestled in the sought-after area of Windermere, this delightful property presents itself as a charming detached bungalow offering comfort and style. Stepping inside the porch which is great for all your coats and shoes which then flows into the entrance hall which feels warm and welcoming. On the left there is the light and airy sitting room, perfect for unwinding after a long day which then gives access to the modern kitchen diner provides a functional space for culinary creations, with modern appliances including integrated oven, fridge freezer, dishwasher and plumbing for all your washing needs. From the kitchen you can find the three double bedrooms with one having its own en-suite which comprises a W.C, wash hand basin and shower cubicle and a very handy family bathroom which has a W.C, wash hand basin and bath. Adding to the appeal, a conservatory floods the interior with natural light, creating a tranquil setting. The property also benefits from double glazing and gas central heating, making this bungalow is both practical and inviting. Not to forget, the beautiful gardens enveloping the property, to the side and rear, add a touch of tranquillity to the residence. A rarity, this property offers a great location, with Windermere just a 5-minute walk away, ensuring convenience is never compromised. Boasting a garage and ample driveway parking, this property marries comfort with practicality, making it a true gem in the heart of Windermere.

## KITCHEN DINER

18' 0" x 11' 9" (5.48m x 3.57m)