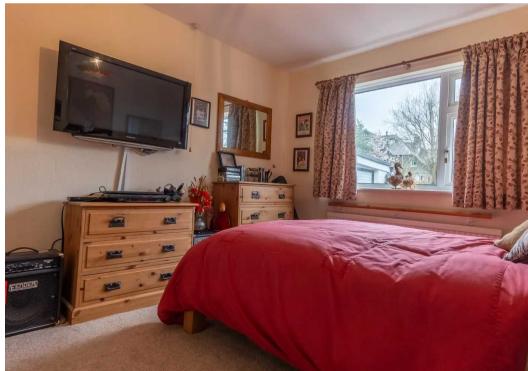

## BEDROOM

13' 0" x 10' 5" (3.96m x 3.17m)

## BEDROOM

12' 10" x 10' 4" (3.92m x 3.14m)

## BEDROOM

10' 4" x 9' 11" (3.15m x 3.03m)