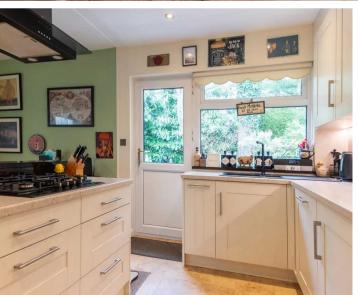

Nestled in the sought-after area of Windermere, this delightful property presents itself as a charming detached bungalow offering comfort and style. Stepping inside the porch which is great for all your coats and shoes which then flows into the entrance hall which feels warm and welcoming. On the left there is the light and airy sitting room, perfect for unwinding after a long day which then gives access to the modern kitchen diner provides a functional space for culinary creations, with modern appliances including integrated oven, fridge freezer, dishwasher and plumbing for all your washing needs. From the kitchen you can find the three double bedrooms with one having its own en-suite which comprises a W.C, wash hand basin and shower cubicle and a very handy family bathroom which has a W.C, wash hand basin and bath. Adding to the appeal, a conservatory floods the interior with natural light, creating a tranquil setting. The property also benefits from double glazing and gas central heating, making this bungalow is both practical and inviting. Not to forget, the beautiful gardens enveloping the property, to the side and rear, add a touch of tranquillity to the residence. A rarity, this property offers a great location, with Windermere just a 5-minute walk away, ensuring convenience is never compromised. Boasting a garage and ample driveway parking, this property marries comfort with practicality, making it a true gem in the heart of Windermere.

## KITCHEN DINER

18' 0" x 11' 9" (5.48m x 3.57m)