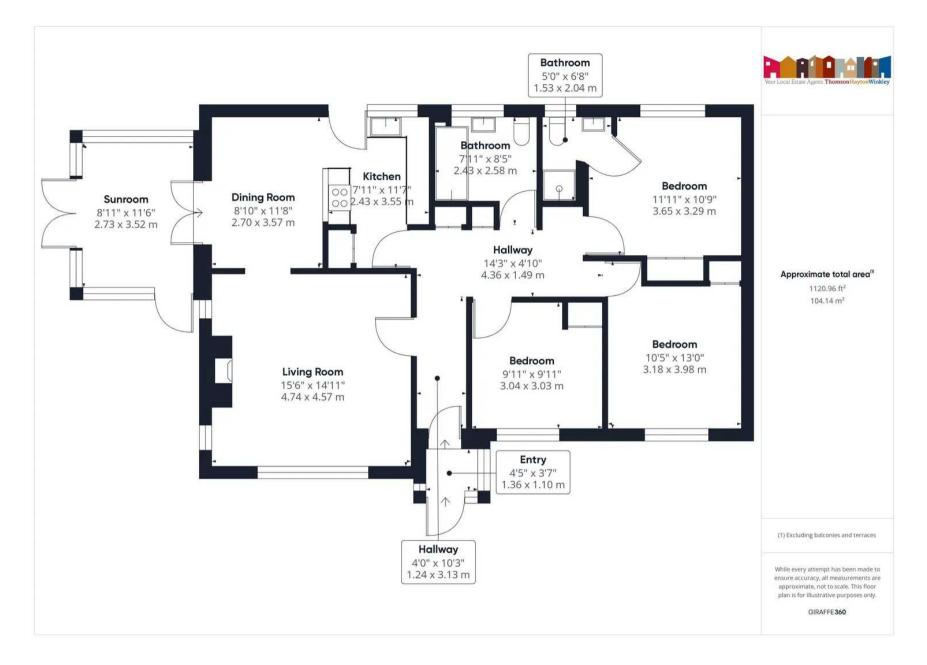

# GROUND FLOOR

## PORCH

4' 6" x 4' 2" (1.37m x 1.26m)

# ENTRANCE HALL

15' 2" x 14' 4" (4.63m x 4.36m)

## SITTING ROOM

15' 6" x 14' 11" (4.73m x 4.55m)

## KITCHEN DINER

18' 0" x 11' 9" (5.48m x 3.57m)

## BEDROOM

13' 0" x 10' 5" (3.96m x 3.17m)

## BEDROOM

12' 10" x 10' 4" (3.92m x 3.14m)

## **EN-SUITE**

7' 2" x 5' 0" (2.18m x 1.52m)

## BEDROOM

10' 4" x 9' 11" (3.15m x 3.03m)

#### BATHROOM

8' 5" x 7' 11" (2.57m x 2.41m)

## CONSERVATORY

11' 6" x 8' 10" (3.51m x 2.69m)