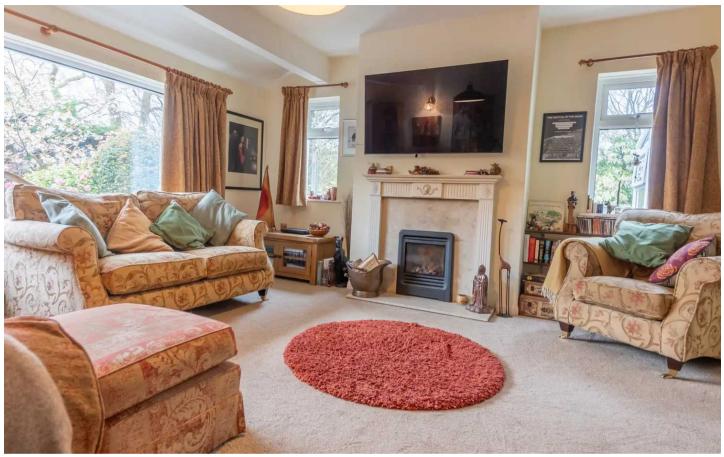

Nestled in the sought-after area of Windermere, this delightful property presents itself as a charming detached bungalow offering comfort and style. Stepping inside the porch which is great for all your coats and shoes which then flows into the entrance hall which feels warm and welcoming. On the left there is the light and airy sitting room, perfect for unwinding after a long day which then gives access to the modern kitchen diner provides a functional space for culinary creations, with modern appliances including integrated oven, fridge freezer, dishwasher and plumbing for all your washing needs. From the kitchen you can find the three double bedrooms with one having its own en-suite which comprises a W.C, wash hand basin and shower cubicle and a very handy family bathroom which has a W.C, wash hand basin and bath. Adding to the appeal, a conservatory floods the interior with natural light, creating a tranquil setting. The property also benefits from double glazing and gas central heating, making this bungalow is both practical and inviting. Not to forget, the beautiful gardens enveloping the property, to the side and rear, add a touch of tranquillity to the residence. A rarity, this property offers a great location, with Windermere just a 5-minute walk away, ensuring convenience is never compromised. Boasting a garage and ample driveway parking, this property marries comfort with practicality, making it a true gem in the heart of Windermere.

## SITTING ROOM

15' 6" x 14' 11" (4.73m x 4.55m)