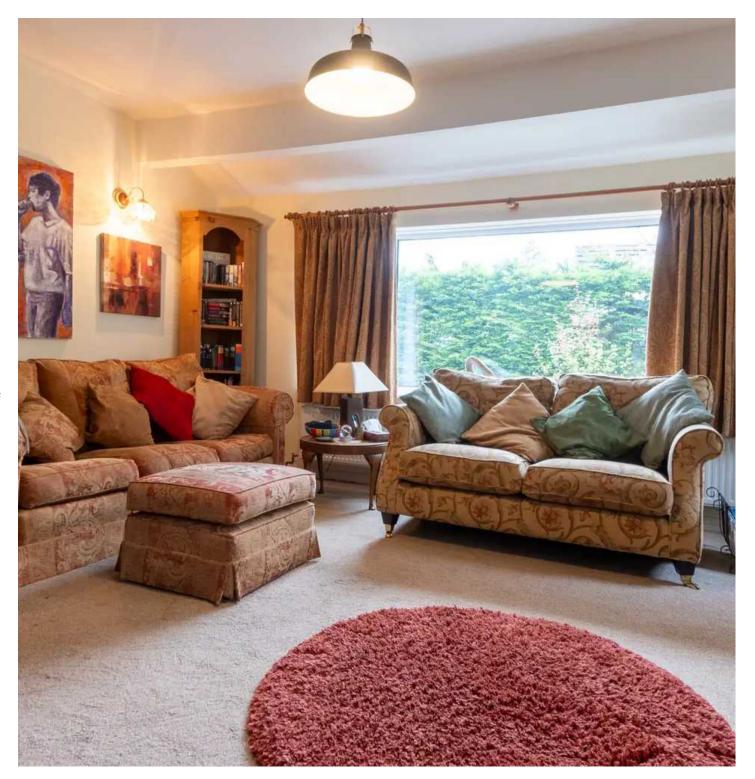

Nestled in the sought-after area of Windermere, this delightful property presents itself as a charming detached bungalow offering comfort and style. Stepping inside the porch which is great for all your coats and shoes which then flows into the entrance hall which feels warm and welcoming. On the left there is the light and airy sitting room, perfect for unwinding after a long day which then gives access to the modern kitchen diner provides a functional space for culinary creations, with modern appliances including integrated oven, fridge freezer, dishwasher and plumbing for all your washing needs. From the kitchen you can find the three double bedrooms with one having its own en-suite which comprises a W.C, wash hand basin and shower cubicle and a very handy family bathroom which has a W.C, wash hand basin and bath. Adding to the appeal, a conservatory floods the interior with natural light, creating a tranquil setting. The property also benefits from double glazing and gas central heating, making this bungalow is both practical and inviting. Not to forget, the beautiful gardens enveloping the property, to the side and rear, add a touch of tranquillity to the residence. A rarity, this property offers a great location, with Windermere just a 5-minute walk away, ensuring convenience is never compromised. Boasting a garage and ample driveway parking, this property marries comfort with practicality, making it a true gem in the heart of Windermere.

## SITTING ROOM

15' 6" x 14' 11" (4.73m x 4.55m)