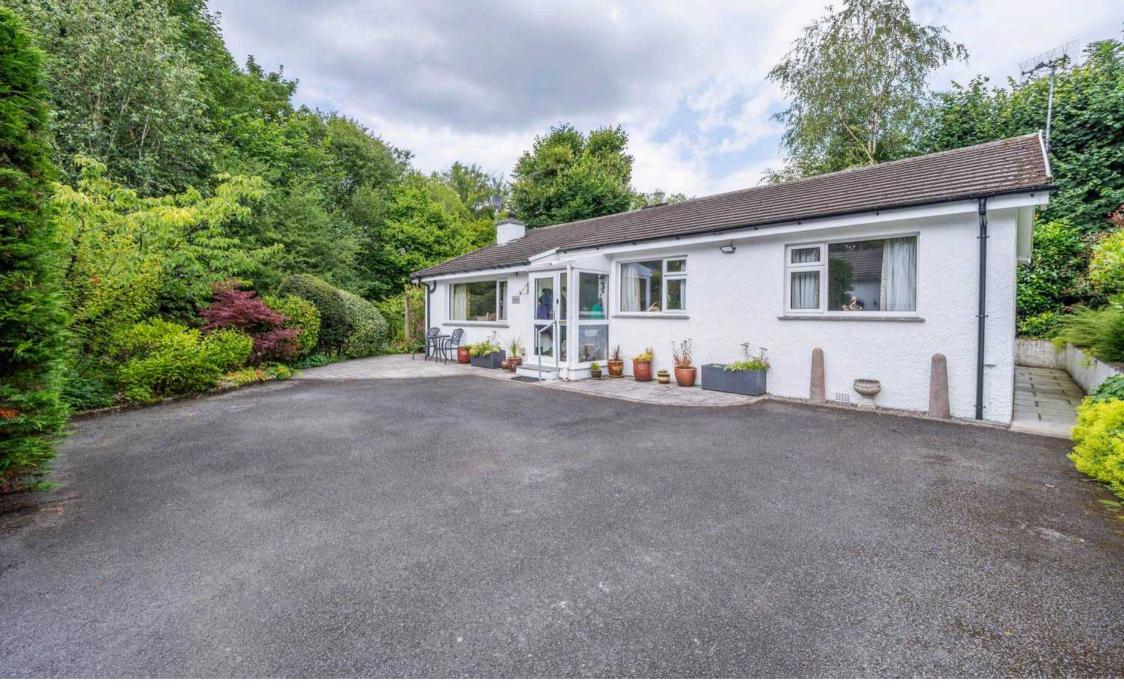

### Windermere

A well presented detached bungalow pleasantly located in a popular residential area in the heart of The Lake District National Park convenient for both Windermere and Bowness villages, Windermere railway station and road links to the M6.

Nestled in the sought-after area of Windermere, this delightful property presents itself as a charming detached bungalow offering comfort and style. Stepping inside the porch which is great for all your coats and shoes which then flows into the entrance hall which feels warm and welcoming. On the left there is the light and airy sitting room, perfect for unwinding after a long day which then gives access to the modern kitchen diner provides a functional space for culinary creations, with modern appliances including integrated oven, fridge freezer, dishwasher and plumbing for all your washing needs. From the kitchen you can find the three double bedrooms with one having its own en-suite which comprises a W.C, wash hand basin and shower cubicle and a very handy family bathroom which has a W.C, wash hand basin and bath. Adding to the appeal, a conservatory floods the interior with natural light, creating a tranquil setting. The property also benefits from double glazing and gas central heating, making this bungalow is both practical and inviting. Not to forget, the beautiful gardens enveloping the property, to the side and rear, add a touch of tranquillity to the residence. A rarity, this property offers a great location, with Windermere just a 5-minute walk away, ensuring convenience is never compromised. Boasting a garage and ample driveway parking, this property marries comfort with practicality, making it a true gem in the heart of Windermere.

- Charming detached bungalow
- Light and airy sitting room
- Beautiful gardens to the side and rear
- Great location, 5 minute walk into Windermere
- Family bathroom and en-suite
- Garage and ample driveway parking