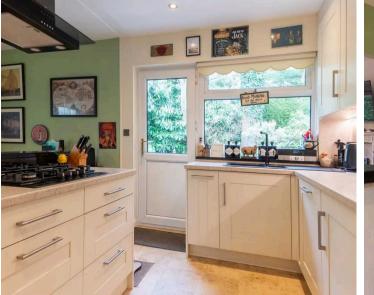

Nestled in the sought-after area of Windermere, this delightful property presents itself as a charming detached bungalow offering comfort and style. Stepping inside the porch which is great for all your coats and shoes which then flows into the entrance hall which feels warm and welcoming. On the left there is the light and airy sitting room, perfect for unwinding after a long day which then gives access to the modern kitchen diner provides a functional space for culinary creations, with modern appliances including integrated oven, fridge freezer, dishwasher and plumbing for all your washing needs. From the kitchen you can find the three double bedrooms with one having its own en-suite which comprises a W.C, wash hand basin and shower cubicle and a very handy family bathroom which has a W.C, wash hand basin and bath. Adding to the appeal, a conservatory floods the interior with natural light, creating a tranquil setting. The property also benefits from double glazing and gas central heating, making this bungalow is both practical and inviting. Not to forget, the beautiful gardens enveloping the property, to the side and rear, add a touch of tranquillity to the residence. A rarity, this property offers a great location, with Windermere just a 5-minute walk away, ensuring convenience is never compromised. Boasting a garage and ample driveway parking, this property marries comfort with practicality, making it a true gem in the heart of Windermere.

#### GROUND FLOOR

**PORCH** 4' 6" x 4' 2" (1.37m x 1.26m)

**ENTRANCE HALL** 15' 2" x 14' 4" (4.63m x 4.36m)

**SITTING ROOM** 15' 6" x 14' 11" (4.73m x 4.55m)

**KITCHEN DINER** 18' 0" x 11' 9" (5.48m x 3.57m)