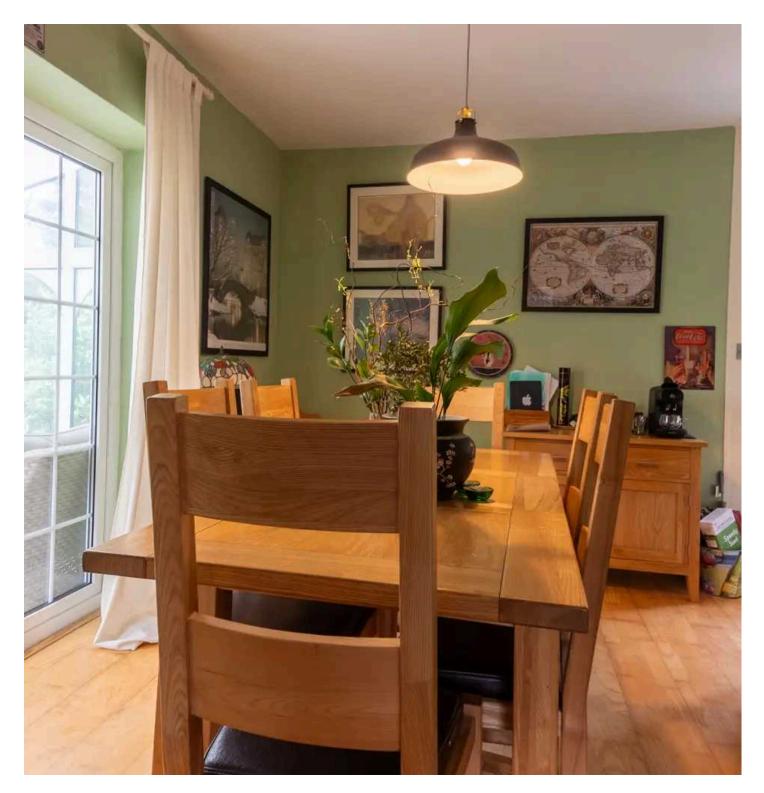

Nestled in the sought-after area of Windermere, this delightful property presents itself as a charming detached bungalow offering comfort and style. Stepping inside the porch which is great for all your coats and shoes which then flows into the entrance hall which feels warm and welcoming. On the left there is the light and airy sitting room, perfect for unwinding after a long day which then gives access to the modern kitchen diner provides a functional space for culinary creations, with modern appliances including integrated oven, fridge freezer, dishwasher and plumbing for all your washing needs. From the kitchen you can find the three double bedrooms with one having its own en-suite which comprises a W.C, wash hand basin and shower cubicle and a very handy family bathroom which has a W.C, wash hand basin and bath. Adding to the appeal, a conservatory floods the interior with natural light, creating a tranquil setting. The property also benefits from double glazing and gas central heating, making this bungalow is both practical and inviting. Not to forget, the beautiful gardens enveloping the property, to the side and rear, add a touch of tranquillity to the residence. A rarity, this property offers a great location, with Windermere just a 5-minute walk away, ensuring convenience is never compromised. Boasting a garage and ample driveway parking, this property marries comfort with practicality, making it a true gem in the heart of Windermere.

#### GROUND FLOOR

**PORCH** 4' 6" x 4' 2" (1.37m x 1.26m)

**ENTRANCE HALL** 15' 2" x 14' 4" (4.63m x 4.36m)

**SITTING ROOM** 15' 6" x 14' 11" (4.73m x 4.55m)

**KITCHEN DINER** 18' 0" x 11' 9" (5.48m x 3.57m)