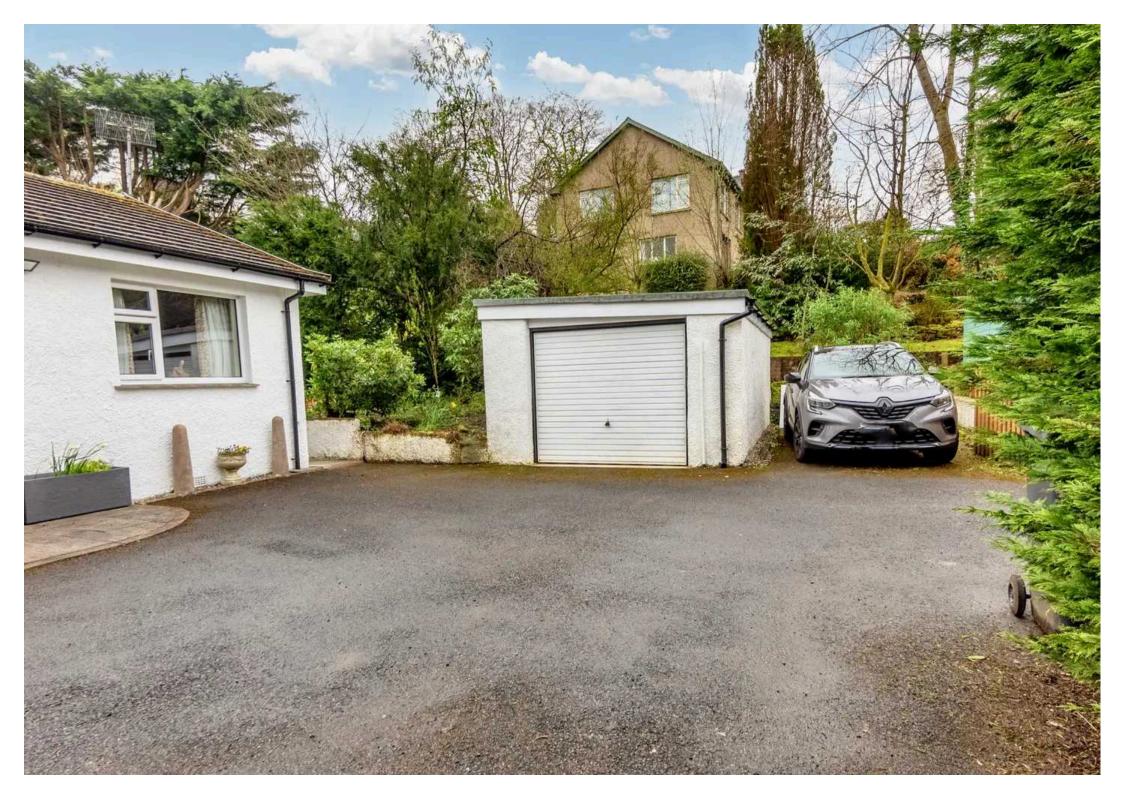

Nestled in the sought-after area of Windermere, this delightful property presents itself as a charming detached bungalow offering comfort and style. Stepping inside the porch which is great for all your coats and shoes which then flows into the entrance hall which feels warm and welcoming. On the left there is the light and airy sitting room, perfect for unwinding after a long day which then gives access to the modern kitchen diner provides a functional space for culinary creations, with modern appliances including integrated oven, fridge freezer, dishwasher and plumbing for all your washing needs. From the kitchen you can find the three double bedrooms with one having its own en-suite which comprises a W.C, wash hand basin and shower cubicle and a very handy family bathroom which has a W.C, wash hand basin and bath. Adding to the appeal, a conservatory floods the interior with natural light, creating a tranquil setting. The property also benefits from double glazing and gas central heating, making this bungalow is both practical and inviting. Not to forget, the beautiful gardens enveloping the property, to the side and rear, add a touch of tranquillity to the residence. A rarity, this property offers a great location, with Windermere just a 5-minute walk away, ensuring convenience is never compromised. Boasting a garage and ample driveway parking, this property marries comfort with practicality, making it a true gem in the heart of Windermere.

- Charming detached bungalow
- Light and airy sitting room
- Beautiful gardens to the side and rear
- Great location, 5 minute walk into Windermere
- Family bathroom and en-suite
- Garage and ample driveway parking