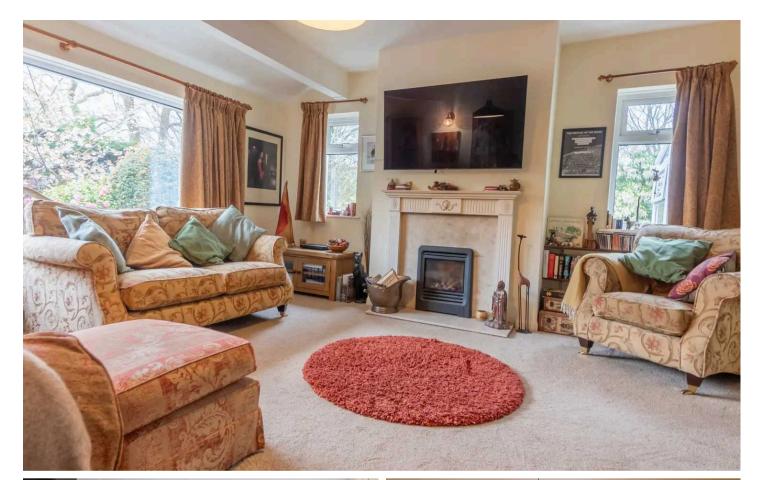

Nestled in the sought-after area of Windermere, this delightful property presents itself as a charming detached bungalow offering comfort and style. Stepping inside the porch which is great for all your coats and shoes which then flows into the entrance hall which feels warm and welcoming. On the left there is the light and airy sitting room, perfect for unwinding after a long day which then gives access to the modern kitchen diner provides a functional space for culinary creations, with modern appliances including integrated oven, fridge freezer, dishwasher and plumbing for all your washing needs. From the kitchen you can find the three double bedrooms with one having its own en-suite which comprises a W.C, wash hand basin and shower cubicle and a very handy family bathroom which has a W.C, wash hand basin and bath. Adding to the appeal, a conservatory floods the interior with natural light, creating a tranquil setting. The property also benefits from double glazing and gas central heating, making this bungalow is both practical and inviting. Not to forget, the beautiful gardens enveloping the property, to the side and rear, add a touch of tranquillity to the residence. A rarity, this property offers a great location, with Windermere just a 5-minute walk away, ensuring convenience is never compromised. Boasting a garage and ample driveway parking, this property marries comfort with practicality, making it a true gem in the heart of Windermere.

- Charming detached bungalow
- Light and airy sitting room
- Beautiful gardens to the side and rear
- Great location, 5 minute walk into Windermere
- Family bathroom and en-suite
- Garage and ample driveway parking

#### GROUND FLOOR

**PORCH** 4' 6" x 4' 2" (1.37m x 1.26m)

**ENTRANCE HALL** 15' 2" x 14' 4" (4.63m x 4.36m)

**SITTING ROOM** 15' 6" x 14' 11" (4.73m x 4.55m)

**KITCHEN DINER** 18' 0" x 11' 9" (5.48m x 3.57m)