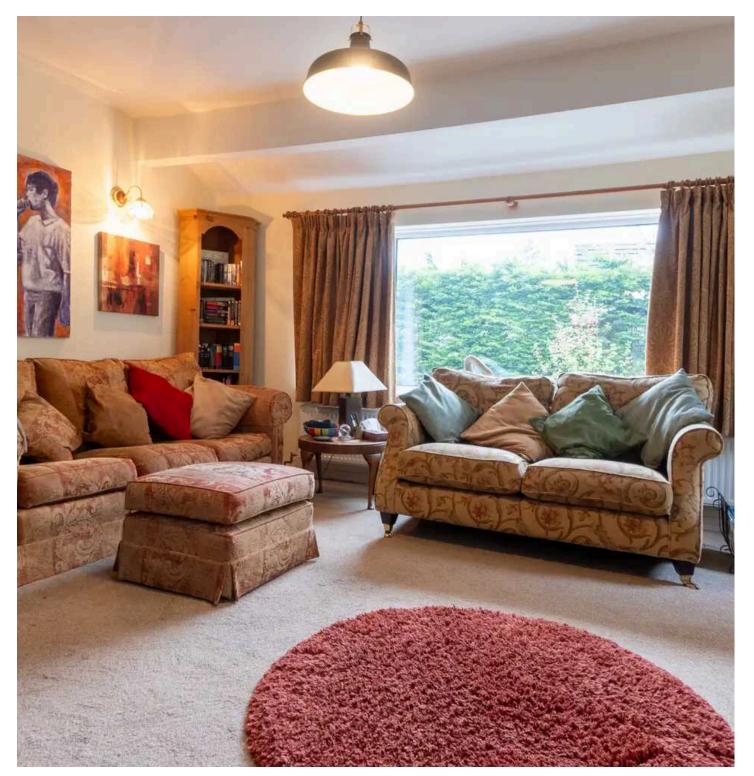

Nestled in the sought-after area of Windermere, this delightful property presents itself as a charming detached bungalow offering comfort and style. Stepping inside the porch which is great for all your coats and shoes which then flows into the entrance hall which feels warm and welcoming. On the left there is the light and airy sitting room, perfect for unwinding after a long day which then gives access to the modern kitchen diner provides a functional space for culinary creations, with modern appliances including integrated oven, fridge freezer, dishwasher and plumbing for all your washing needs. From the kitchen you can find the three double bedrooms with one having its own en-suite which comprises a W.C, wash hand basin and shower cubicle and a very handy family bathroom which has a W.C, wash hand basin and bath. Adding to the appeal, a conservatory floods the interior with natural light, creating a tranquil setting. The property also benefits from double glazing and gas central heating, making this bungalow is both practical and inviting. Not to forget, the beautiful gardens enveloping the property, to the side and rear, add a touch of tranquillity to the residence. A rarity, this property offers a great location, with Windermere just a 5-minute walk away, ensuring convenience is never compromised. Boasting a garage and ample driveway parking, this property marries comfort with practicality, making it a true gem in the heart of Windermere.

- Charming detached bungalow
- Light and airy sitting room
- Beautiful gardens to the side and rear
- Great location, 5 minute walk into Windermere
- Family bathroom and en-suite
- Garage and ample driveway parking

#### GROUND FLOOR

**PORCH** 4' 6" x 4' 2" (1.37m x 1.26m)

**ENTRANCE HALL** 15' 2" x 14' 4" (4.63m x 4.36m)

**SITTING ROOM** 15' 6" x 14' 11" (4.73m x 4.55m)

**KITCHEN DINER** 18' 0" x 11' 9" (5.48m x 3.57m)