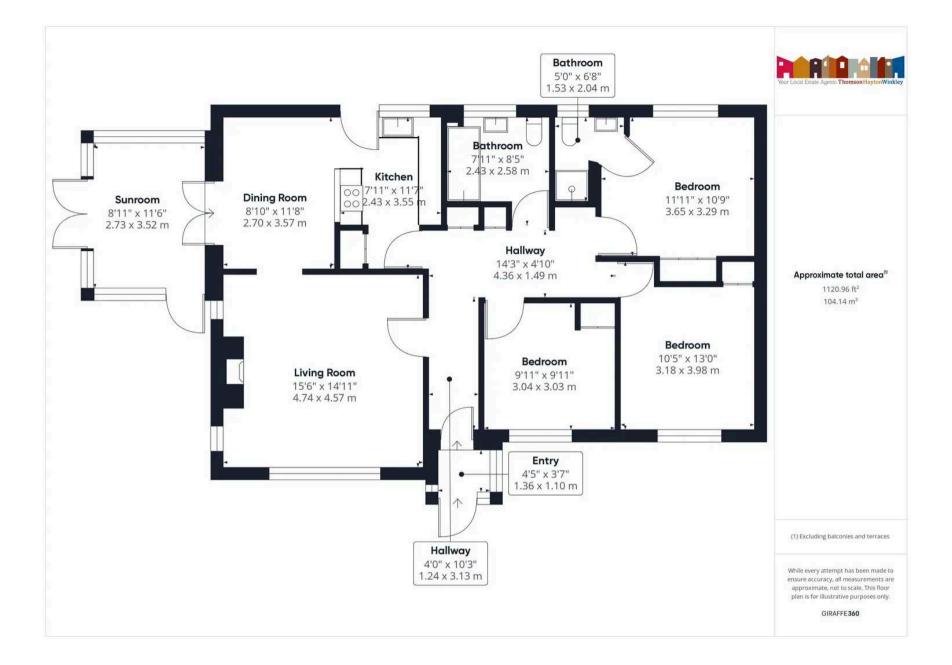

#### GROUND FLOOR

**PORCH** 4' 6" x 4' 2" (1.37m x 1.26m)

**ENTRANCE HALL** 15' 2" x 14' 4" (4.63m x 4.36m)

**SITTING ROOM** 15' 6" x 14' 11" (4.73m x 4.55m)

**KITCHEN DINER** 18' 0" x 11' 9" (5.48m x 3.57m)

**BEDROOM** 13' 0" x 10' 5" (3.96m x 3.17m)

**BEDROOM** 12' 10" x 10' 4" (3.92m x 3.14m)

**EN-SUITE** 7' 2" x 5' 0" (2.18m x 1.52m)

**BEDROOM** 10' 4" x 9' 11" (3.15m x 3.03m)

BATHROOM 8' 5" x 7' 11" (2.57m x 2.41m)

**CONSERVATORY** 11' 6" x 8' 10" (3.51m x 2.69m)