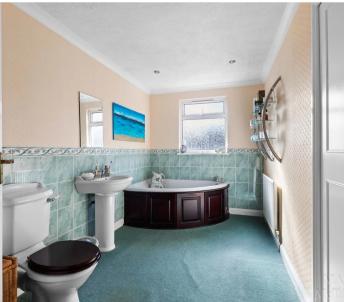

The first floor comprises: a spacious landing which would be perfect for a study area; walk-in loft and storage rooms; family bathroom with low-level WC, wash hand basin, corner bath with mixer taps as well as plenty of storage space; master bedroom with a built-in wardrobe and a further single bedroom with a window to the side aspect concludes the accommodation.