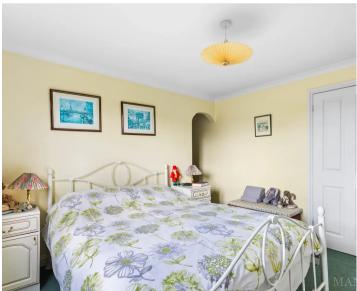

The accommodation briefly comprises: storm porch; reception hall with various storage cupboards; dual aspect living room with a gas fireplace and feature bay window to the front aspect; open plan kitchen/dining room with a range of wall and base level units, sink and drainer, 4-ring gas hob with electric fan oven and overhead extractor hood; conservatory provides views of the garden with French doors leading out; downstairs shower room with low-level WC, wash hand basin and a corner shower suite. A double bedroom with a bay window to the front aspect completes the ground floor.