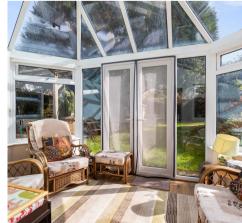

The accommodation briefly comprises: storm porch; reception hall with various storage cupboards; dual aspect living room with a gas fireplace and feature bay window to the front aspect; open plan kitchen/dining room with a range of wall and base level units, sink and drainer, 4-ring gas hob with electric fan oven and overhead extractor hood; conservatory provides views of the garden with French doors leading out; downstairs shower room with low-level WC, wash hand basin and a corner shower suite. A double bedroom with a bay window to the front aspect completes the ground floor.