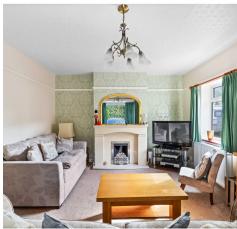

The accommodation briefly comprises: storm porch; reception hall with various storage cupboards; dual aspect living room with a gas fireplace and feature bay window to the front aspect; open plan kitchen/dining room with a range of wall and base level units, sink and drainer, 4-ring gas hob with electric fan oven and overhead extractor hood; conservatory provides views of the garden with French doors leading out; downstairs shower room with low-level WC, wash hand basin and a corner shower suite. A double bedroom with a bay window to the front aspect completes the ground floor.