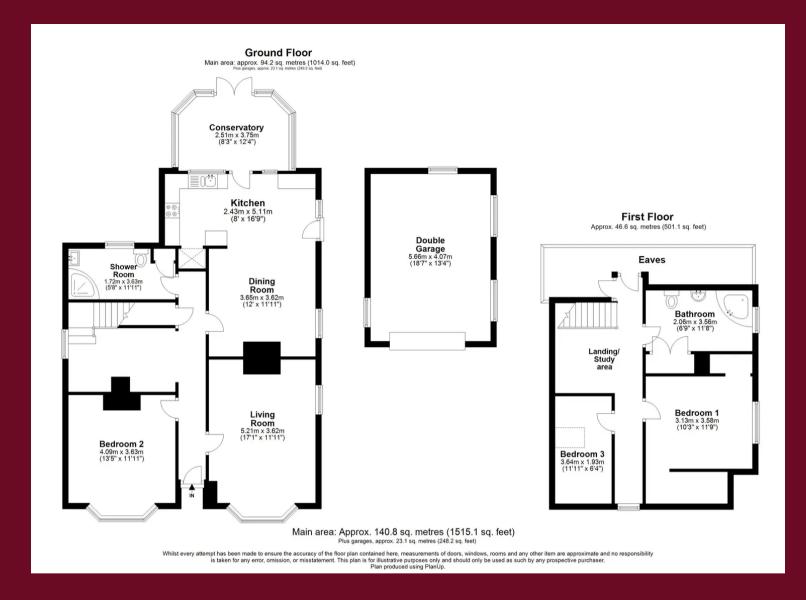

The accommodation briefly comprises: storm porch; reception hall with various storage cupboards; dual aspect living room with a gas fireplace and feature bay window to the front aspect; open plan kitchen/dining room with a range of wall and base level units, sink and drainer, 4-ring gas hob with electric fan oven and overhead extractor hood; conservatory provides views of the garden with French doors leading out; downstairs shower room with low-level WC, wash hand basin and a corner shower suite. A double bedroom with a bay window to the front aspect completes the ground floor.

The first floor comprises: a spacious landing which would be perfect for a study area; walk-in loft and storage rooms; family bathroom with low-level WC, wash hand basin, corner bath with mixer taps as well as plenty of storage space; master bedroom with a built-in wardrobe and a further single bedroom with a window to the side aspect concludes the accommodation.

## Crawley Down

Externally, the property further benefits from driveway parking suitable for multiple vehicles and leads to a detached double garage with up and over door. The secluded rear garden is mostly laid to lawn with a patio abutting the rear of the property and a variety of mature trees, shrubs and flowering plants throughout.

Council Tax band: E

Tenure: Freehold

- Detached chalet bungalow
- Three bedrooms
- Over 1500sq ft of accommodation
- Open plan kitchen/dining room
- Shower room on the ground floor
- Parking for multiple vehicles
- Detached double garage
- Secluded rear garden
- Close proximity to local schools
- Village location