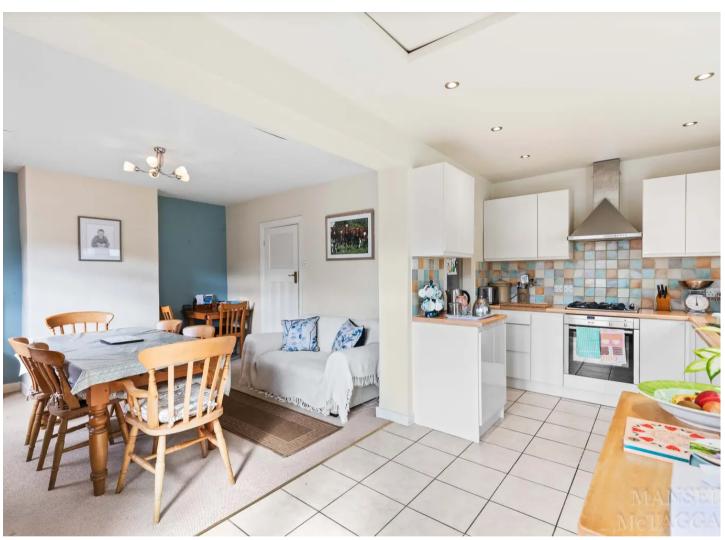

The accommodation briefly comprises: storm porch; reception hall with various storage cupboards; dual aspect living room with a gas fireplace and feature bay window to the front aspect; open plan kitchen/dining room with a range of wall and base level units, sink and drainer, 4-ring gas hob with electric fan oven and overhead extractor hood; conservatory provides views of the garden with French doors leading out; downstairs shower room with low-level WC, wash hand basin and a corner shower suite. A double bedroom with a bay window to the front aspect completes the ground floor.