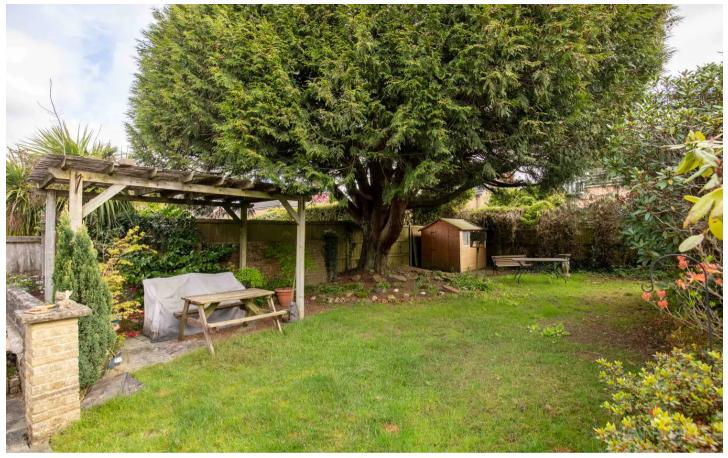

## Crawley Down

Externally, the property further benefits from driveway parking suitable for multiple vehicles and leads to a detached double garage with up and over door. The secluded rear garden is mostly laid to lawn with a patio abutting the rear of the property and a variety of mature trees, shrubs and flowering plants throughout.