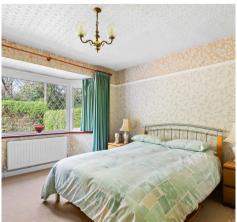

The first floor comprises: a spacious landing which would be perfect for a study area; walk-in loft and storage rooms; family bathroom with low-level WC, wash hand basin, corner bath with mixer taps as well as plenty of storage space; master bedroom with a built-in wardrobe and a further single bedroom with a window to the side aspect concludes the accommodation.