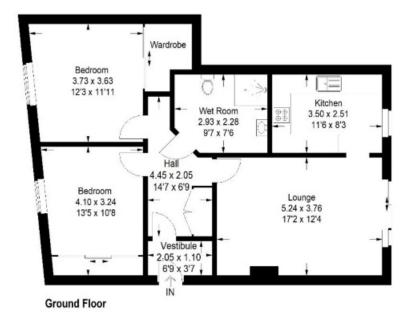

### 32 Rennie Court, Kelso

Approximate Gross Internal Area = 77.6 sq m / 835 sq ft

Illustration for identification purposes only, measurements are approximate, not to scale. FloorplansUsketch.com © (ID1071782)