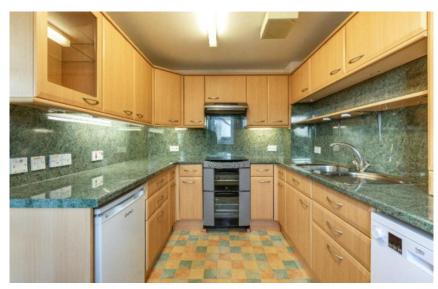

# 32 Rennie Court, Kelso TD5 7JY

Guide Price £135,000

A modern and well-proportioned ground floor apartment, located centrally within the popular town of Kelso with lovely views towards the Abbey and War Memorial and close to pleasant riverside walks. Ideal as a first time buy, occasional home, easily maintained downsizer or as an accessible property as it has the benefit of wheelchair wide doors and low light switches. This property has many pleasing features including great storage space, two generous double bedrooms, bright lounge with patio doors, spacious wet room, fully fitted kitchen, its own front door, dedicated parking space and private area of garden with bin store. Early viewing is considered essential.

#### **Fixtures & Fittings**

The sale shall include all carpets and floorcoverings, light fittings, kitchen fittings and bathroom fittings. The dishwasher, washing machine, fridge and cooker are also included in the sale.