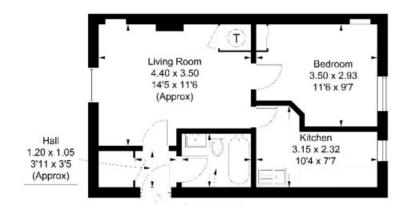

# 3/2 Noble Place Hawick, TD9 9QF

OIRO: £30,000

3/2 Noble Place is a well proportioned one bedroom first floor apartment located within close proximity to all local amenities. In need of extensive upgrading and renovation throughout, the property represents a fantastic investment opportunity to the buyer. Internally, the property comprises a lounge, kitchen, bathroom and double bedroom. Externally, there is a well tended communal courtyard to the rear and on-street parking is available to the front.