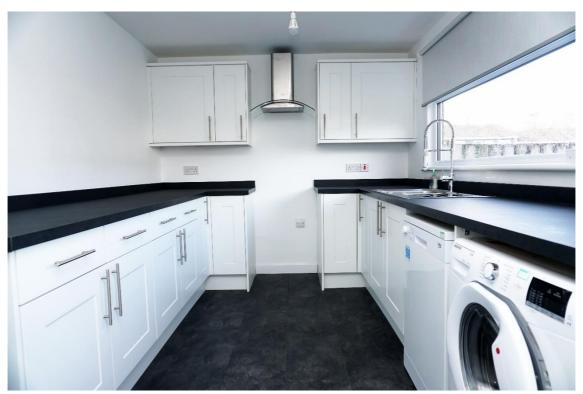

### **East Kilbride's Local Estate Agent**

It comprises on the ground level of the welcoming hallway, spacious lounge, re-fitted kitchen, and bedroom/ dining room.

The new kitchen has white shaker style cabinets, contrasting worksurfaces and has space for all freestanding appliances.