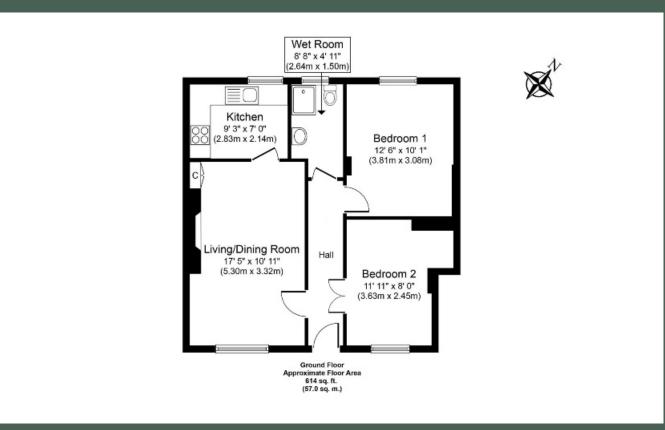

#### Description

39 Whitson Road is a well-presented two bedroom lower flat, situated on a quiet residential street and boasting sizeable private gardens. The property is bright, spacious and wellplaced to take advantage of excellent local amenities and transport links into the city centre. An ideal first time buy, viewing is highly recommended.

The accommodation comprises: entrance hall; spacious living room with a feature gas fireplace and ample space for a dining area; wellequipped kitchen with base and wallmounted units, integrated dishwasher and free-standing washing machine and fridge/freezer; two carpeted

double bedrooms, both with curtains and blinds, and kitchen wardrobes: and a modern wetroom with electric shower and fitted unit.

Further benefits include gas central heating and double glazing throughout.