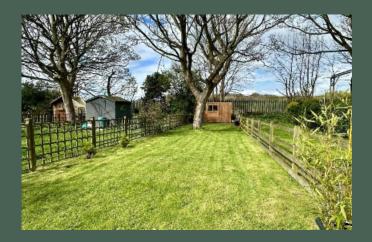

Externally there is a private front garden laid to lawn with mature borders and rose bushes, a shared drying green and an expansive fenced rear garden laid to lawn with a garden shed. Unrestricted street parking is available to the front of the property.