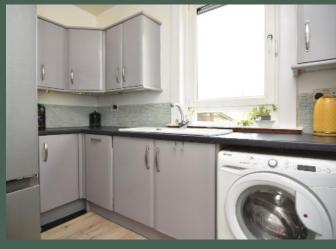

The accommodation comprises: entrance hall; spacious living room with a feature gas fireplace and ample space for a dining area; wellequipped kitchen with base and wallmounted units, integrated dishwasher and free-standing washing machine and fridge/freezer; two carpeted