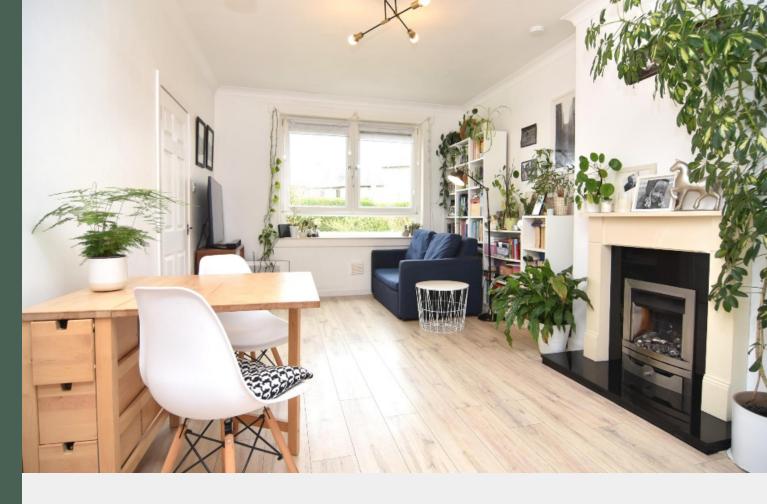

The accommodation comprises: entrance hall; spacious living room with a feature gas fireplace and ample space for a dining area; wellequipped kitchen with base and wallmounted units, integrated dishwasher and free-standing washing machine and fridge/freezer; two carpeted