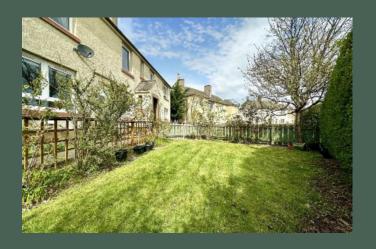

Externally there is a private front garden laid to lawn with mature borders and rose bushes, a shared drying green and an expansive fenced rear garden laid to lawn with a garden shed. Unrestricted street parking is available to the front of the property.