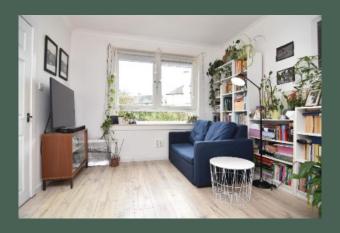

The accommodation comprises: entrance hall; spacious living room with a feature gas fireplace and ample space for a dining area; wellequipped kitchen with base and wallmounted units, integrated dishwasher and free-standing washing machine and fridge/freezer; two carpeted