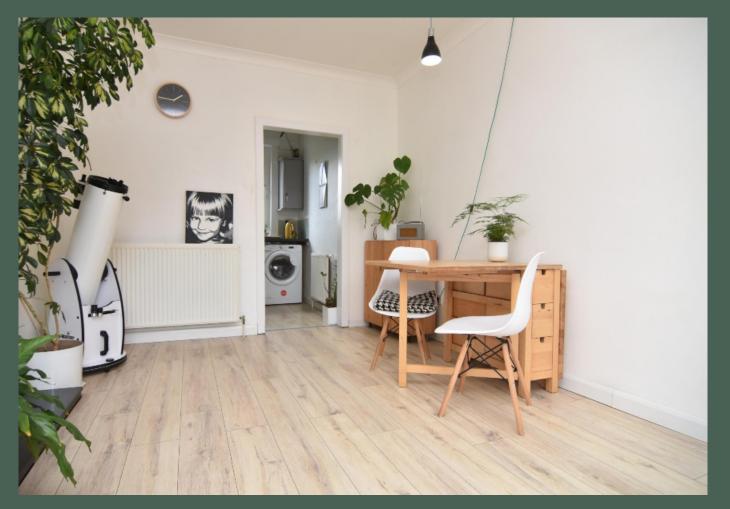

The accommodation comprises: entrance hall; spacious living room with a feature gas fireplace and ample space for a dining area; wellequipped kitchen with base and wallmounted units, integrated dishwasher and free-standing washing machine and fridge/freezer; two carpeted