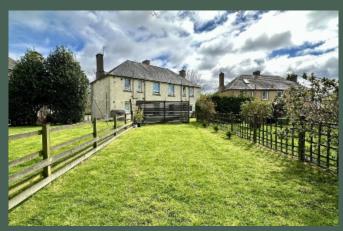

Externally there is a private front garden laid to lawn with mature borders and rose bushes, a shared drying green and an expansive fenced rear garden laid to lawn with a garden shed. Unrestricted street parking is available to the front of the property.