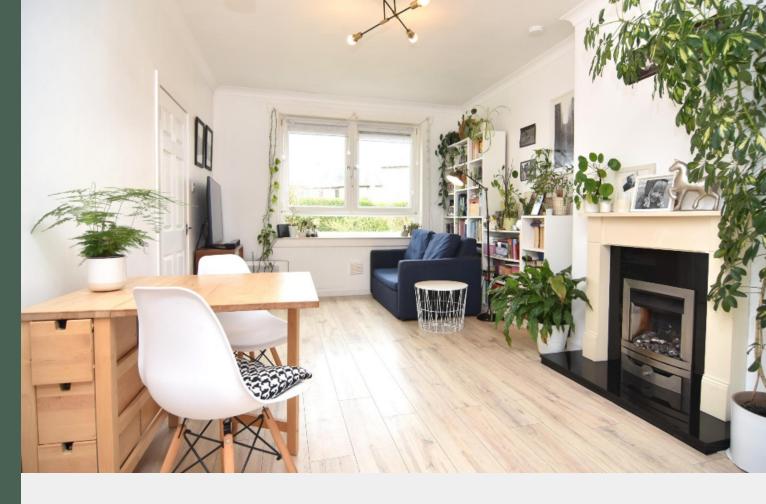

The accommodation comprises: entrance hall; spacious living room with a feature gas fireplace and ample space for a dining area; wellequipped kitchen with base and wallmounted units, integrated dishwasher and free-standing washing machine and fridge/freezer; two carpeted