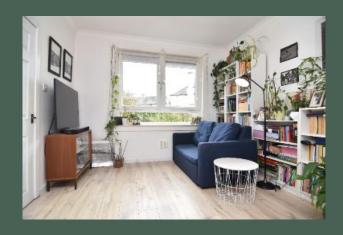

The accommodation comprises: entrance hall; spacious living room with a feature gas fireplace and ample space for a dining area; wellequipped kitchen with base and wallmounted units, integrated dishwasher and free-standing washing machine and fridge/freezer; two carpeted