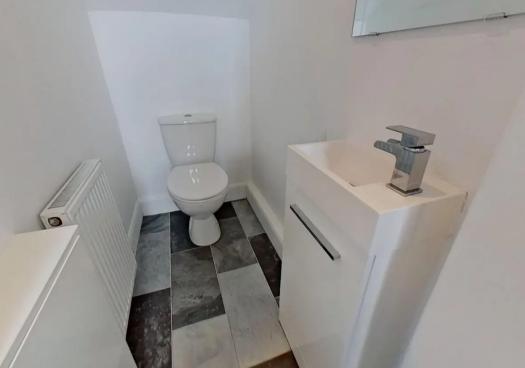

#### **Downstairs WC**

Fitted with dual flush WC and small wash hand basin with mixer tap and built into vanity unit. Cupboard housing electric switchgear. Radiator, extractor fan, downlighter.