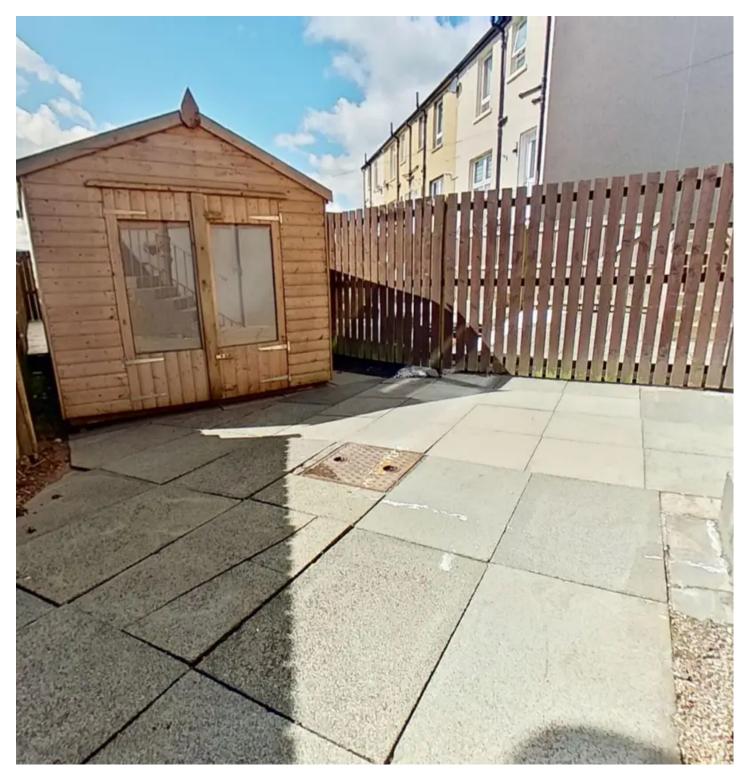

# Seafield, Bathgate

Exceptional 2 bed/2 public room Semi Detached Villa in sought-after location. Versatile living space with summer house for home office or retreat. Gas central heating, south-facing views, spacious attic, ample parking. Ideal for families. Must-see unique property. Contact for viewing. Council Tax band: B

## Tenure: Freehold

- Spacious versatile accommodation
- Summer House
- Downstairs WC
- Utility Room with all appliances
- Parking to Front & ample on street parking
- Amazing south facing views
- Close to Primary School
- Large cellar, large floored Attic + further floored attic over extension
- Quality carpets, floorcoverings, blinds and light fittings throughout
- Gas Central Heating with Combi Boiler, CCTV

## GARDEN

Suntrap decked patio to rear of summer house.