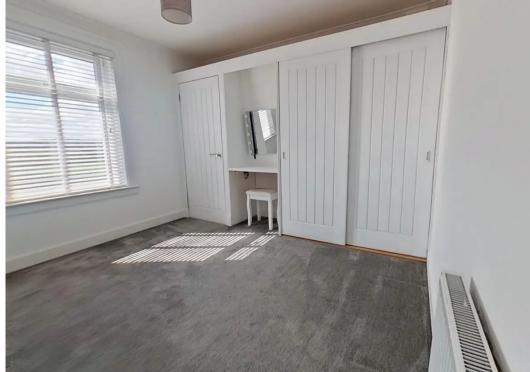

#### Family Room/Bedroom Three

16' 9" x 12' 0" (5.11m x 3.66m)

Another spacious room forming part of the extension which could easily be used as bedroom three. Front facing window. Radiator, stylish light fitting.