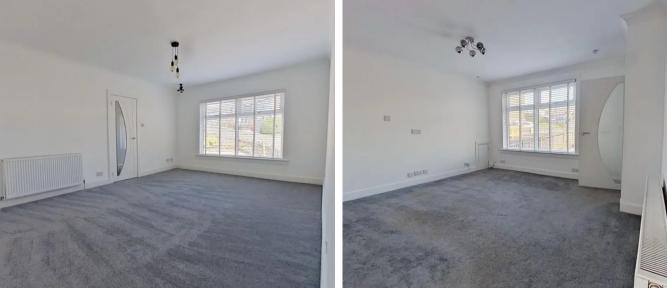

### Lounge/Dining Room

13' 8" x 12' 10" (4.17m x 3.91m)

Spacious sitting room with ample space for table and chairs. Front facing window. Small cupboard housing electric switchgear. Doors to hall and fitted kitchen. Radiator, stylish light fitting.

#### Family Room/Bedroom Three

16' 9" x 12' 0" (5.11m x 3.66m)

Another spacious room forming part of the extension which could easily be used as bedroom three. Front facing window. Radiator, stylish light fitting.