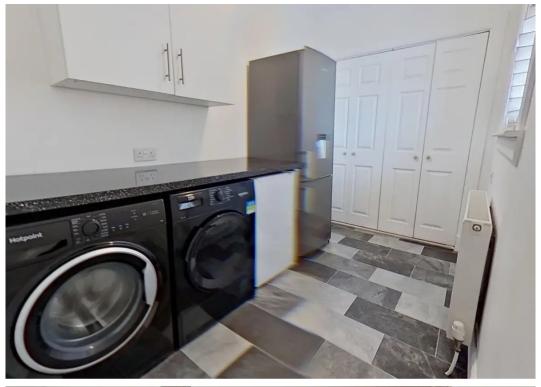

#### **Utility Room**

#### 10' 0" x 5' 9" (3.05m x 1.75m)

Fitted with wall mounted unit and worktop. The washing machine, tumble drier, fridge/freezer and freezer are included in the sale but are not warranted. Rear facing window. Radiator.