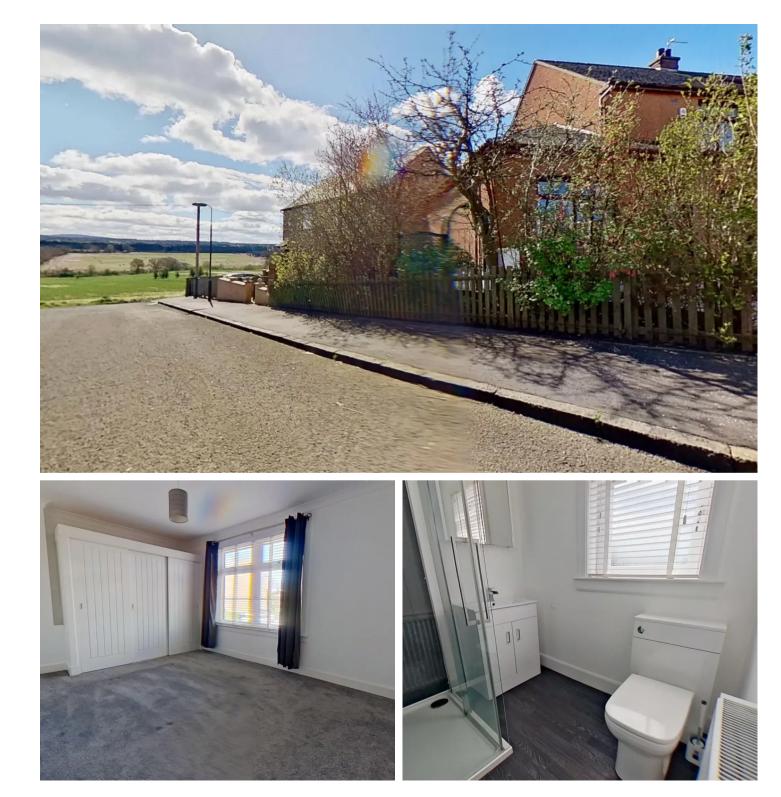

# Seafield, Bathgate

Exceptional 2 bed/2 public room Semi Detached Villa in sought-after location. Versatile living space with summer house for home office or retreat. Gas central heating, south-facing views, spacious attic, ample parking. Ideal for families. Must-see unique property. Contact for viewing. Council Tax band: B

## Tenure: Freehold

- Spacious versatile accommodation
- Summer House
- Downstairs WC
- Utility Room with all appliances
- Parking to Front & ample on street parking
- Amazing south facing views
- Close to Primary School
- Large cellar, large floored Attic + further floored attic over extension
- Quality carpets, floorcoverings, blinds and light fittings throughout
- Gas Central Heating with Combi Boiler, CCTV

#### **Downstairs WC**

Fitted with dual flush WC and small wash hand basin with mixer tap and built into vanity unit. Cupboard housing electric switchgear. Radiator, extractor fan, downlighter.