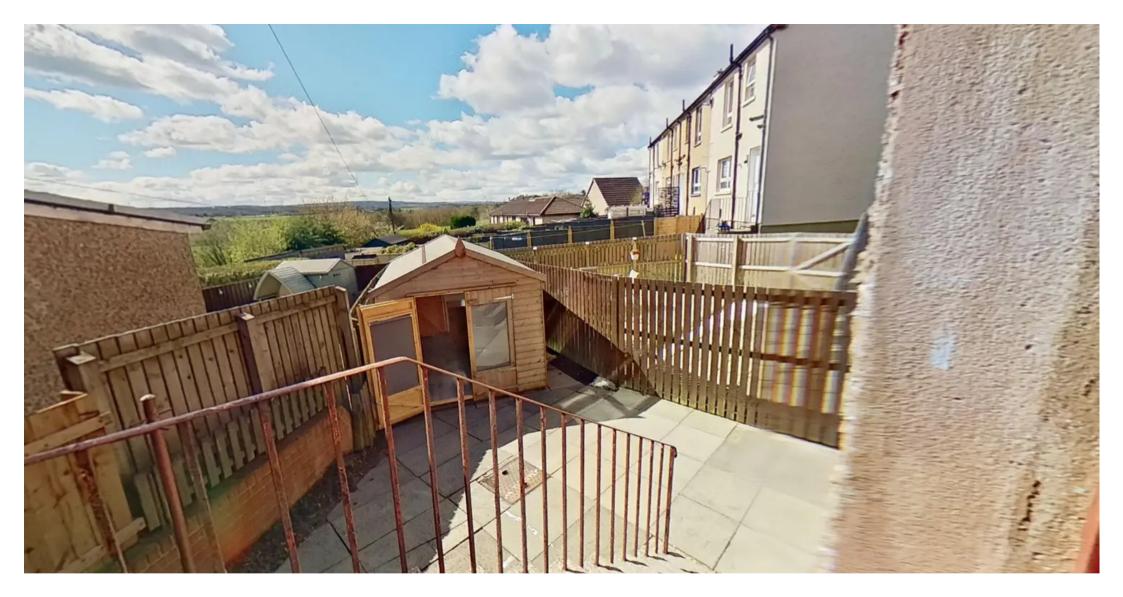

# Seafield, Bathgate

Exceptional 2 bed/2 public room Semi Detached Villa in sought-after location. Versatile living space with summer house for home office or retreat. Gas central heating, south-facing views, spacious attic, ample parking. Ideal for families. Must-see unique property. Contact for viewing. Council Tax band: B

## Tenure: Freehold

- Spacious versatile accommodation
- Summer House
- Downstairs WC
- Utility Room with all appliances
- Parking to Front & ample on street parking
- Amazing south facing views
- Close to Primary School
- Large cellar, large floored Attic + further floored attic over extension
- Quality carpets, floorcoverings, blinds and light fittings throughout
- Gas Central Heating with Combi Boiler, CCTV

## GARDEN

Suntrap decked patio to rear of summer house.