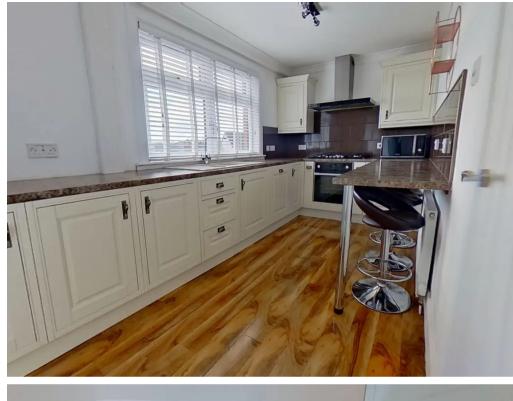

#### **Fitted Kitchen**

#### 13' 5" x 7' 5" (4.09m x 2.26m)

Fitted with base and wall mounted units, drawers, 5 burner gas hob, electric fan assisted oven, extractor hood, 1.5 bowl sink with mixer tap, complementary worktops with tiling above. Rear facing window offering amazing south facing views. High gloss laminate flooring, 5-way spotlights, three bar stools. Doors to lounge/dining room and rear hall.