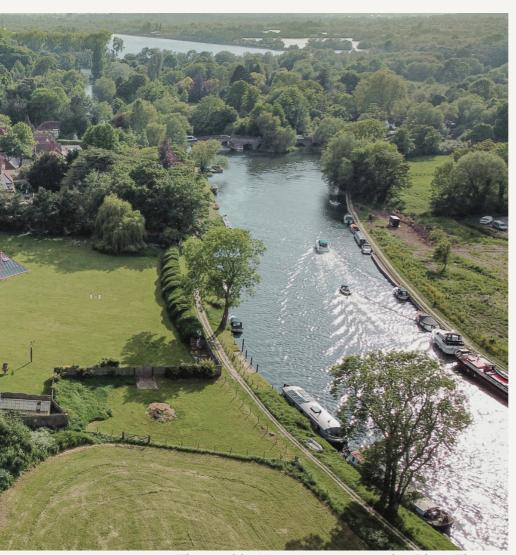

## LOCAL AREA

Thameside Manor's access to the River Thames

Located on the Thames River, Sonning is a charming British countryside village in Berkshire, just 45 minutes from London and a quick 15-minute drive to Reading.