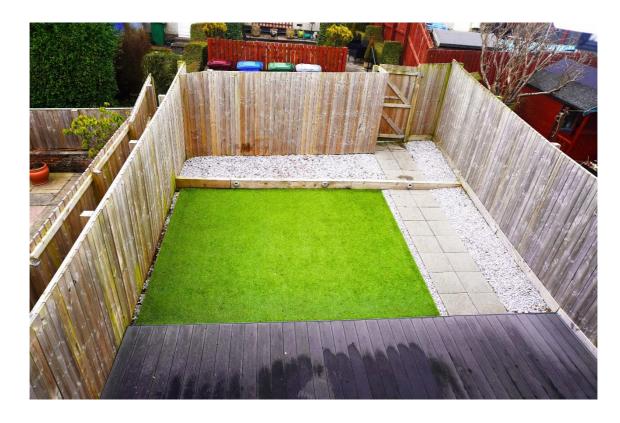

E.K. Business Park 14 Stroud Road East Kilbride G75 0YA

The front garden is laid to lawn. The rear garden is laid to lawn with decking area, slabbed pathway with loose chips and is surrounded by timber fence.