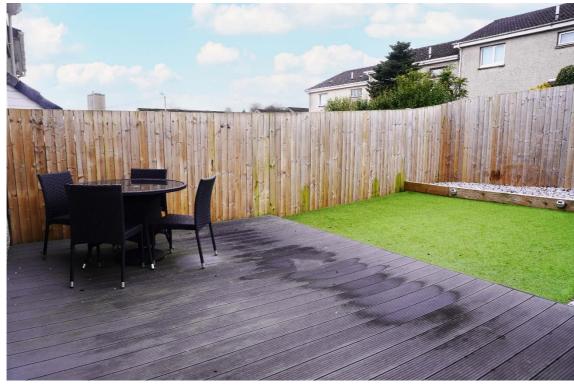

E.K. Business Park 14 Stroud Road East Kilbride G75 0YA

The front garden is laid to lawn. The rear garden is laid to lawn with decking area, slabbed pathway with loose chips and is surrounded by timber fence.