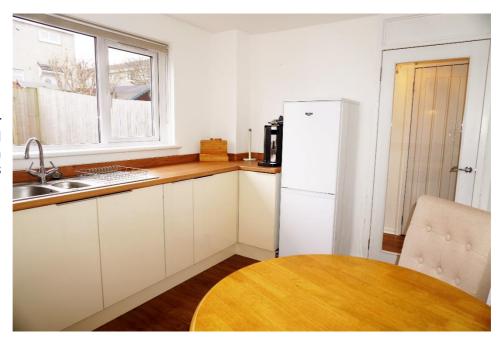

E.K. Business Park 14 Stroud Road East Kilbride G75 0YA

The modern dining kitchen overlooks the rear garden and has cream high gloss cabinets and includes many integrated appliances.

E.K. Business Park 14 Stroud Road East Kilbride G75 0YA