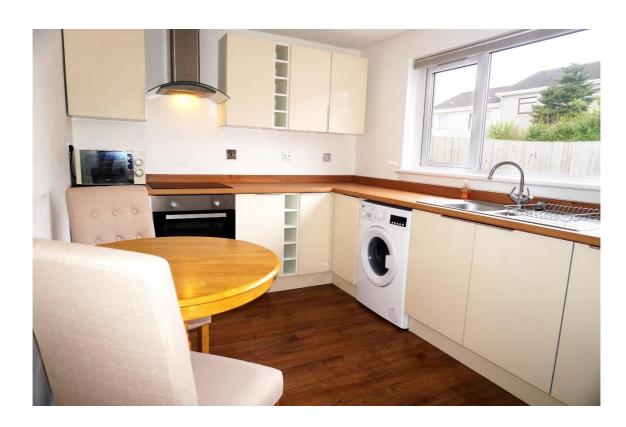

E.K. Business Park 14 Stroud Road East Kilbride G75 0YA

The modern dining kitchen overlooks the rear garden and has cream high gloss cabinets and includes many integrated appliances.

E.K. Business Park 14 Stroud Road East Kilbride G75 0YA