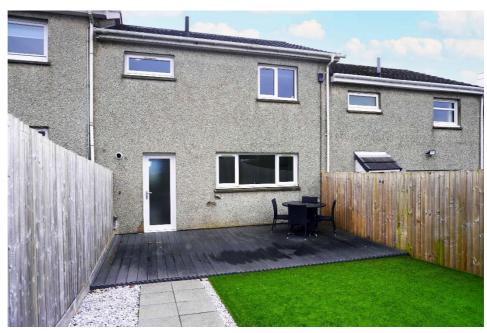

E.K. Business Park 14 Stroud Road East Kilbride G75 0YA

The front garden is laid to lawn. The rear garden is laid to lawn with decking area, slabbed pathway with loose chips and is surrounded by timber fence.