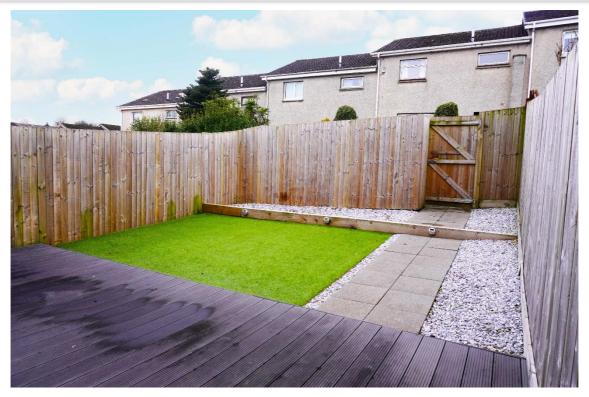

E.K. Business Park 14 Stroud Road East Kilbride G75 0YA

The front garden is laid to lawn. The rear garden is laid to lawn with decking area, slabbed pathway with loose chips and is surrounded by timber fence.