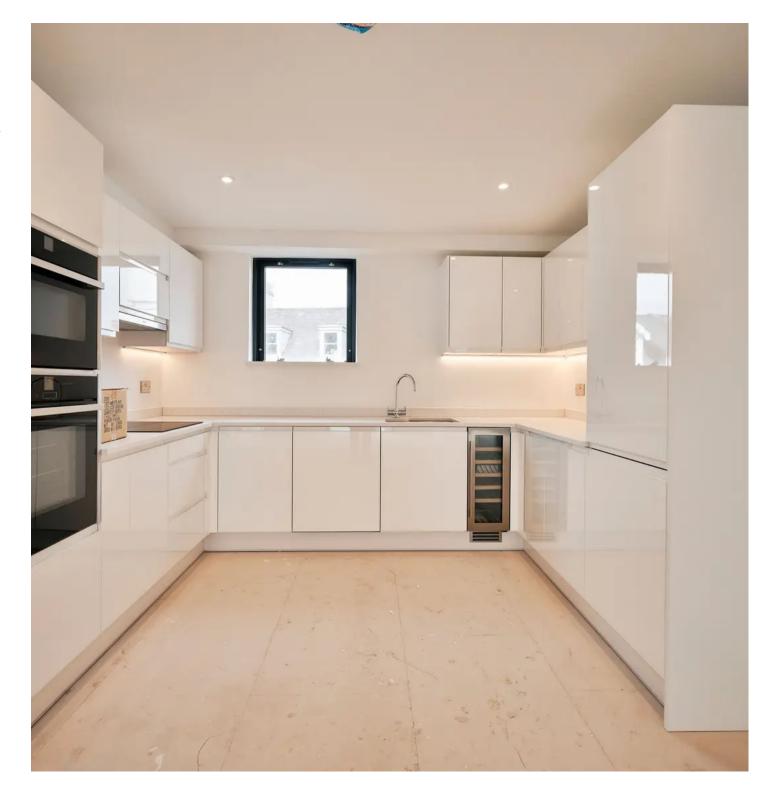

# 21 Fort D'Auvergne Block C, Le Harve des Pas

St Helier, Jersey

No.21 is on the first floor in Block C and has two bedrooms and one bathroom.

Lounge / Kitchen

Open plan reception space

- Fully fitted high quality "English Rose" kitchen
- Minerva work-surfaces
- Franke stainless steel 1½ bowl sink and drainer with chrome finish mixer tap
- A wide range of NEFF integrated appliances:-
- black glass induction hob
- circotherm stainless steel oven
- stainless steel extractor hood
- fridge/freezer
- dishwasher
- Microwave
- Caple Slot-in Wine cooler Bathroom and en-suites
- Quality Ideal Standard white sanitary ware
- Merlyn Ionic shower screens and shower trays
- Thermostatic shower mixers
- Strip light with shaver socket