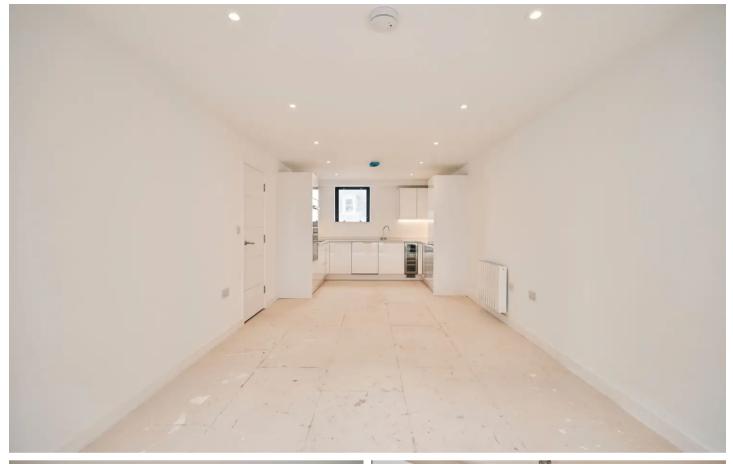

# 21 Fort D'Auvergne Block C, Le Harve des Pas

St Helier, Jersey

No.21 is on the first floor in Block C and has two bedrooms and one bathroom.

Lounge / Kitchen

Open plan reception space

- Fully fitted high quality "English Rose" kitchen
- Minerva work-surfaces
- Franke stainless steel 1½ bowl sink and drainer with chrome finish mixer tap
- A wide range of NEFF integrated appliances:-
- black glass induction hob
- circotherm stainless steel oven
- stainless steel extractor hood
- fridge/freezer
- dishwasher
- Microwave
- Caple Slot-in Wine cooler Bathroom and en-suites
- Quality Ideal Standard white sanitary ware
- Merlyn Ionic shower screens and shower trays
- Thermostatic shower mixers
- Strip light with shaver socket