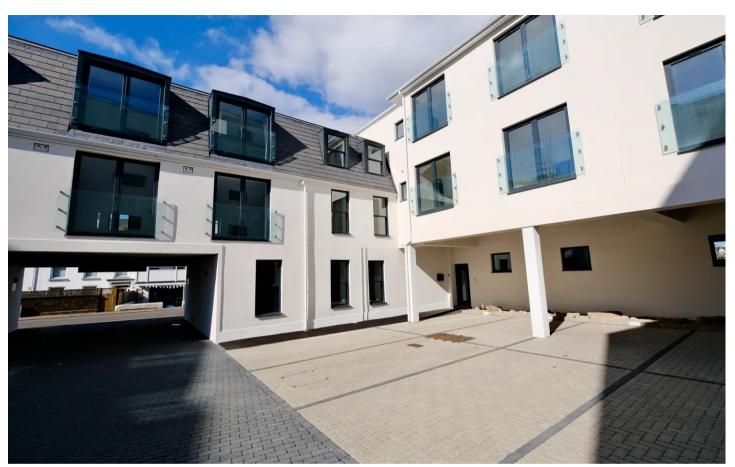

#### Communal areas

• 1 x designated parking space in ground floor car park • 3 x Visitor parking spaces • Gated pedestrian access to the promenade • Communal door entry system • Communal satellite dish system • Communal area lighting • Landscaped gardens • Bin store • External cold water tap in car parking area • Bicycle store with charging facility for Electric bikes