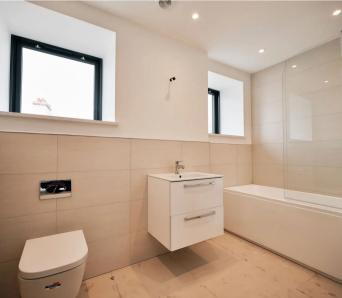

# 21 Fort D'Auvergne Block C, Le Harve des Pas

St Helier, Jersey

No.21 is on the first floor in Block C and has two bedrooms and one bathroom.

Lounge / Kitchen

Open plan reception space

- Fully fitted high quality "English Rose" kitchen
- Minerva work-surfaces
- Franke stainless steel 1½ bowl sink and drainer with chrome finish mixer tap
- A wide range of NEFF integrated appliances:-
- black glass induction hob
- circotherm stainless steel oven
- stainless steel extractor hood
- fridge/freezer
- dishwasher
- Microwave
- Caple Slot-in Wine cooler Bathroom and en-suites
- Quality Ideal Standard white sanitary ware
- Merlyn Ionic shower screens and shower trays
- Thermostatic shower mixers
- Strip light with shaver socket