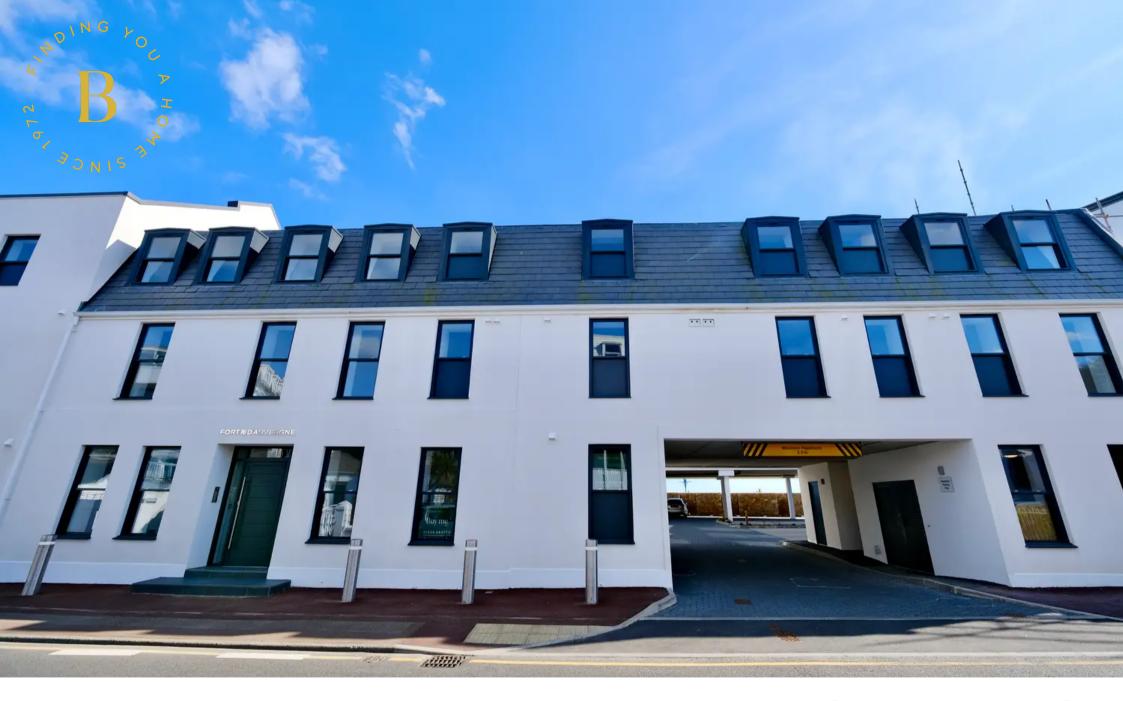

21 Fort D'Auvergne Block C, Le Harve des Pas, St Helier £515,000

**BROADLANDS** 

FINDING YOU A HOME SINCE 1972

### 21 Fort D'Auvergne Block C, Le Harve des Pas

St Helier, Jersey

- · Luxury brand new development
- First floor 2 bedroom, 1 bathroom apartment
- Parking for 1 car plus visitor spaces
- Gated access onto the promenade
- Sole agent
- Contact James on 07829835076 or james@broadlandsjersey.com

# 21 Fort D'Auvergne Block C, Le Harve des Pas

St Helier, Jersey

No.21 is on the first floor in Block C and has two bedrooms and one bathroom.

Lounge / Kitchen

Open plan reception space

- Fully fitted high quality "English Rose" kitchen
- Minerva work-surfaces
- Franke stainless steel 1½ bowl sink and drainer with chrome finish mixer tap
- A wide range of NEFF integrated appliances:-
- black glass induction hob
- circotherm stainless steel oven
- stainless steel extractor hood
- fridge/freezer
- dishwasher
- Microwave
- Caple Slot-in Wine cooler Bathroom and en-suites
- Quality Ideal Standard white sanitary ware
- Merlyn Ionic shower screens and shower trays
- Thermostatic shower mixers
- Strip light with shaver socket