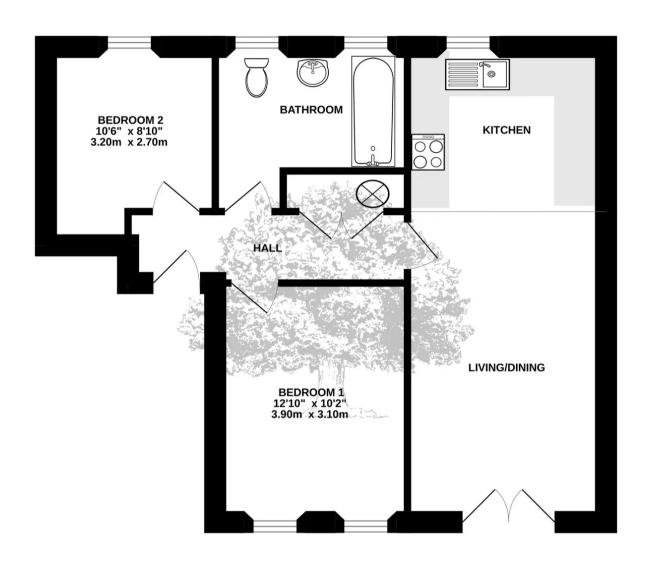

le dryer (stacked). Heating and water • Rointe oil filled electric radiators • Rointe electric heated towel rail to bathroom and en-suite • Pressurised hot water cylinder. Albion 210 ltr unvented indirect cylinder providing hot water by electric immersion. (Apts 16 &17 (1 bed apts) have Albion 180 ltr) • Grohe Sense Guard leak detection and automatic shut-off system Electrical • Brushed aluminium sockets in kitchen (white sockets in all other areas) • USB charger socket in the kitchen • LED spotlight fittings • Under unit LED strip lighting in Kitchen • Mains wired fire/smoke detection system TV and telephone • All rooms wired for satellite TV • All rooms wired with CAT 6 cabling for a telephone and data Service charge is £118.06 per month.

## FIRST FLOOR 659 sq.ft. (61.2 sq.m.) approx.





### **Broadlands**

Broadlands Estates, Library Place - JE2 3NL

01534 880770 • enquiries@broadlandsjersey.com • www.broadlandsjersey.com/

## **BROADLANDS**

FINDING YOU A HOME SINCE 1972