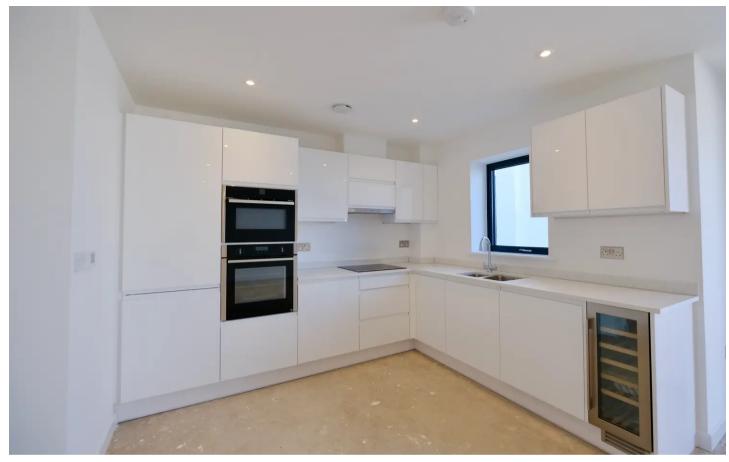

## 14 Fort D'Auvergne Block A, Le Harve des Pas

St Helier, Jersey

No.14 is on the ground floor of Block A and has one bedroom and one bathroom.

Lounge / Kitchen

Open plan reception space

- Fully fitted high quality "English Rose" kitchen
- Minerva work-surfaces
- Franke stainless steel 1½ bowl sink and drainer with chrome finish mixer tap
- A wide range of NEFF integrated appliances:-
- black glass induction hob
- circotherm stainless steel oven
- stainless steel extractor hood
- fridge/freezer
- dishwasher
- Microwave
- Caple Slot-in Wine cooler