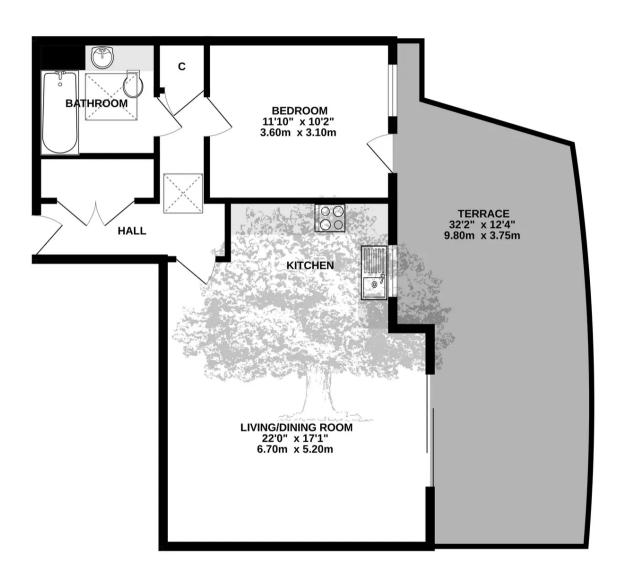

ed towel rail to bathroom and en-suite • Pressurised hot water cylinder. Albion 210 ltr unvented indirect cylinder providing hot water by means of electric immersion or electric boiler (Apt 14 (1 bed apt) has Albion 180 ltr) • Nuaire whole apartment ventilation system • Grohe Sense Guard leak detection and automatic shut-off system Electrical • Brushed aluminium sockets in kitchen (white sockets in all other areas) • USB charger socket in the kitchen • LED spotlight fittings • Under unit LED strip lighting in Kitchen • Balconies have external lighting • Mains wired fire/smoke detection system TV and telephone • All rooms wired for Satellite TV • All rooms wired with CAT 6 cabling for telephone and data Service charge is £116.28 per month.

### GROUND FLOOR 635 sq.ft. (59.0 sq.m.) approx.





## **Broadlands**

Broadlands Estates, Library Place - JE2 3NL

01534 880770 • enquiries@broadlandsjersey.com • www.broadlandsjersey.com/

# **BROADLANDS**

FINDING YOU A HOME SINCE 1972