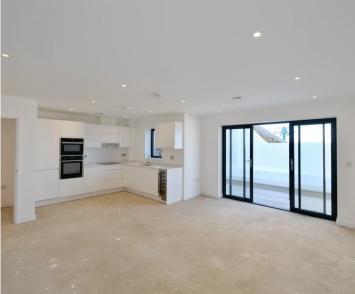

## 14 Fort D'Auvergne Block A, Le Harve des Pas

St Helier, Jersey

No.14 is on the ground floor of Block A and has one bedroom and one bathroom.

Lounge / Kitchen

Open plan reception space

- Fully fitted high quality "English Rose" kitchen
- Minerva work-surfaces
- Franke stainless steel 1½ bowl sink and drainer with chrome finish mixer tap
- A wide range of NEFF integrated appliances:-
- black glass induction hob
- circotherm stainless steel oven
- stainless steel extractor hood
- fridge/freezer
- dishwasher
- Microwave
- Caple Slot-in Wine cooler