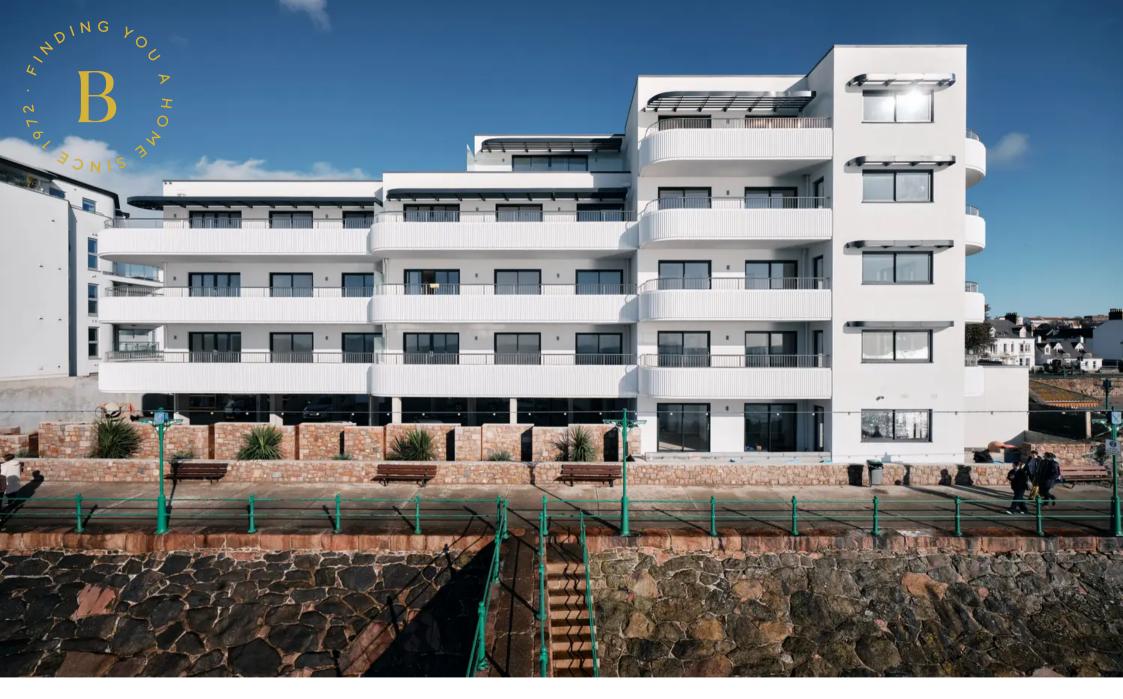

14 Fort D'Auvergne Block A, Le Harve des Pas, St Helier

**BROADLANDS** 

FINDING YOU A HOME SINCE 1972

## 14 Fort D'Auvergne Block A, Le Harve des Pas

St Helier, Jersey

- · Luxury brand new development
- Ground floor 1 bedroom, 1 bathroom apartment
- Large terrace with beach and sea views
- Lift access to all floors
- Electric underfloor heating throughout
- Parking for 1 car plus visitor spaces
- Sole agent
- Contact James on 07829835076 or james@broadlandsjersey.com

## 14 Fort D'Auvergne Block A, Le Harve des Pas

St Helier, Jersey

No.14 is on the ground floor of Block A and has one bedroom and one bathroom.

Lounge / Kitchen

Open plan reception space

- Fully fitted high quality "English Rose" kitchen
- Minerva work-surfaces
- Franke stainless steel 1½ bowl sink and drainer with chrome finish mixer tap
- A wide range of NEFF integrated appliances:-
- black glass induction hob
- circotherm stainless steel oven
- stainless steel extractor hood
- fridge/freezer
- dishwasher
- Microwave
- Caple Slot-in Wine cooler