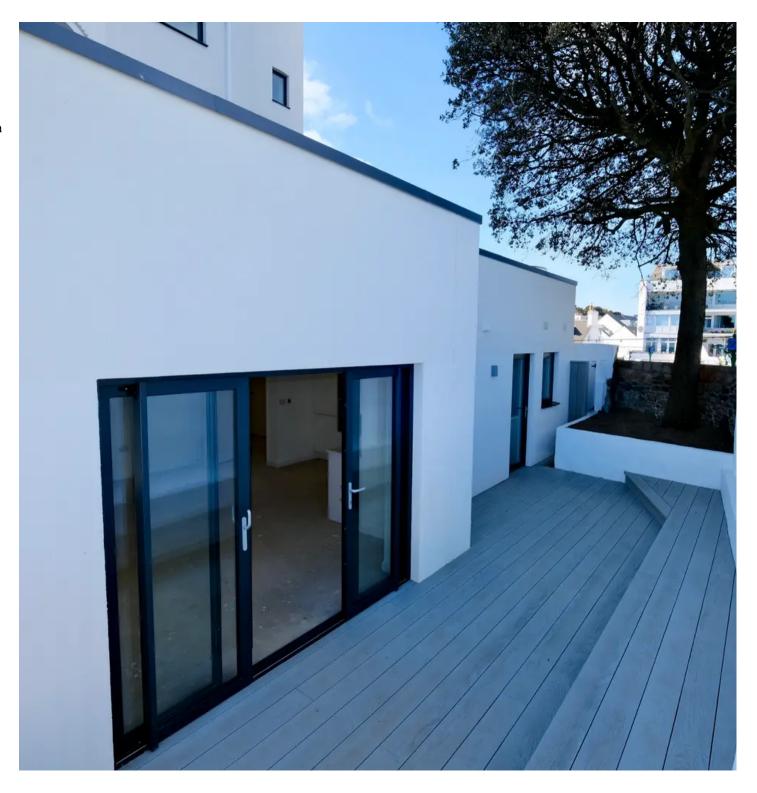

#### Outside

Terrace off the reception space and bedroom is finished with composite decking.

#### Communal areas

• 1 x designated parking space in ground floor car park • 3 x Visitor parking spaces • Gated pedestrian access to the promenade • Otis passenger lift to all floors • Communal door entry system • Communal satellite dish system • Communal area lighting • Landscaped gardens • Bin store • External cold water tap in car parking area • Bicycle store with charging facility for electric bikes