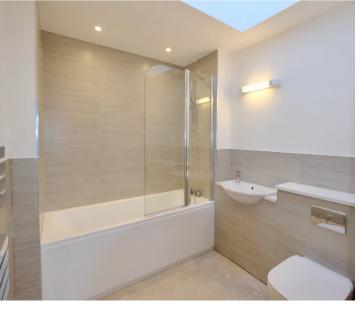

Bathroom

- Quality Ideal Standard white sanitary ware
- Merlyn Ionic shower screens and shower trays
- Thermostatic shower mixers
- Strip light with shaver socket