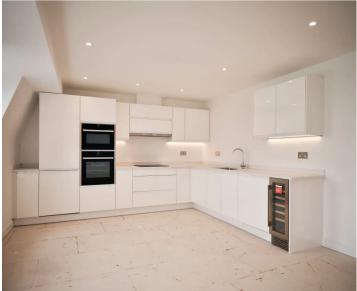

Lounge / Kitchen

Open plan reception spaces

- Fully fitted high quality "English Rose" kitchen
- Minerva work-surfaces
- Franke stainless steel 1½ bowl sink and drainer with chrome finish mixer tap
- A wide range of NEFF integrated appliances:-
- black glass induction hob
- · circotherm stainless steel oven
- stainless steel extractor hood
- fridge/freezer
- dishwasher
- Microwave
- Caple Slot-in Wine cooler