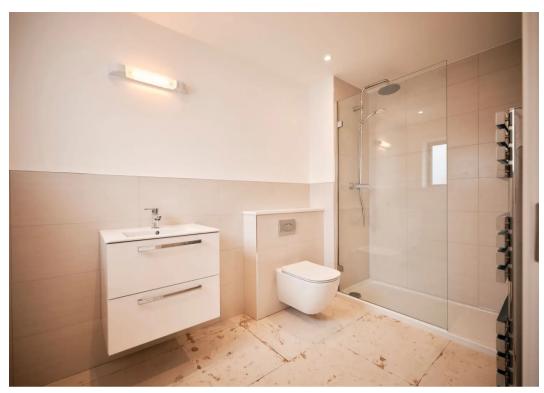

Double bedrooms all facing the sea, en-suite shower room and main bathroom off the entrance hall.

Bathroom and en-suites

- Quality Ideal Standard white sanitary ware
- Merlyn Ionic shower screens and shower trays
- Thermostatic shower mixers
- Strip light with shaver socket