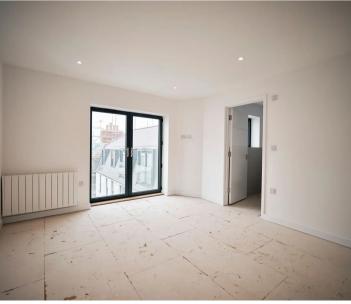

Double bedrooms all facing the sea, en-suite shower room and main bathroom off the entrance hall.

Bathroom and en-suites

- Quality Ideal Standard white sanitary ware
- Merlyn Ionic shower screens and shower trays
- Thermostatic shower mixers
- Strip light with shaver socket