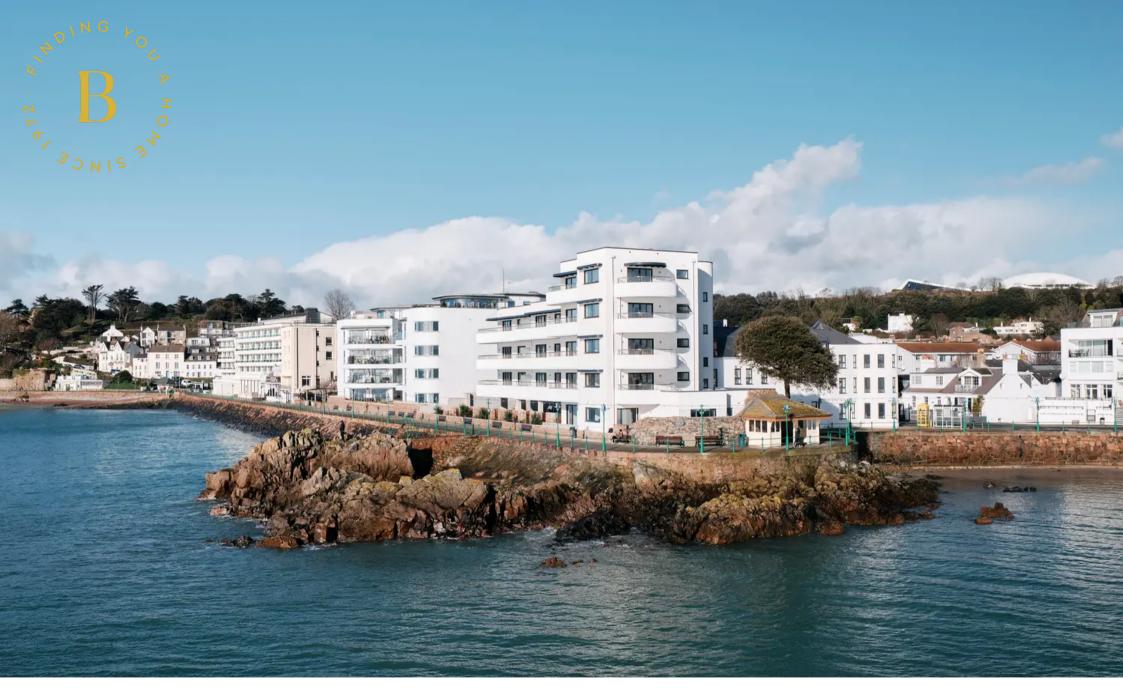

## 18 Fort D'Auvergne Block B, Le Harve des Pas

St Helier, Jersey

- · Luxury brand new development
- First floor 2 bedroom, 2 bathroom apartment
- Lateral to the beach open plan living area
- Stunning beach and sea views towards the Lido
- Parking for 1 car plus visitor spaces
- Sole agent
- Contact James on 07829835076 or james@broadlandsjersey.com

### 18 Fort D'Auvergne Block B, Le Harve des Pas

St Helier, Jersey

No.18 is on the first floor of Block B and has two bedrooms and two bathrooms. The reception space faces the bathing pool and has fantastic beach and sea views.