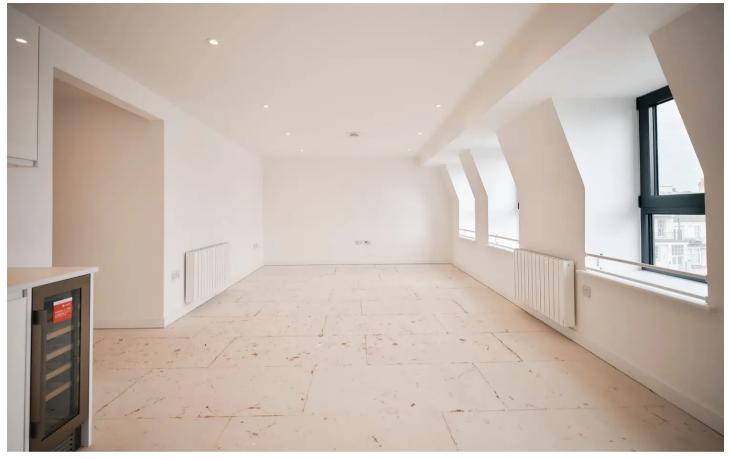

### 18 Fort D'Auvergne Block B, Le Harve des Pas

St Helier, Jersey

No.18 is on the first floor of Block B and has two bedrooms and two bathrooms. The reception space faces the bathing pool and has fantastic beach and sea views.

#### Communal areas

• 1 x designated parking space in ground floor car park • 3 x Visitor parking spaces • Gated pedestrian access to the promenade • Otis passenger lift (serving Apts 8 & 12 only) • Communal door entry system • Communal satellite dish system • Communal area lighting • Landscaped gardens • Bin store • External cold water tap in car parking area • Bicycle store with charging facility for Electric bikes