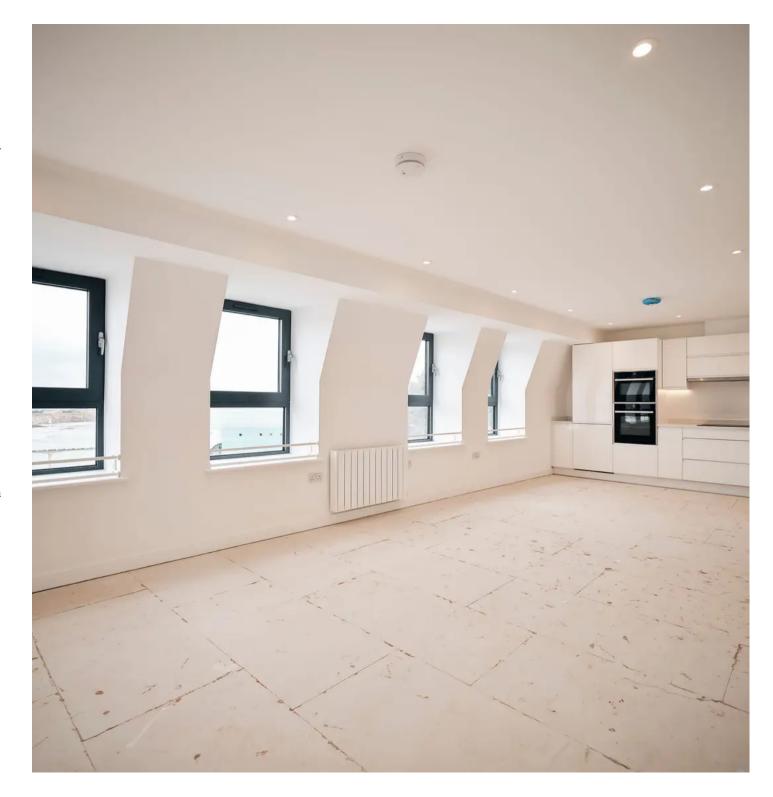

### 18 Fort D'Auvergne Block B, Le Harve des Pas

St Helier, Jersey

No.18 is on the first floor of Block B and has two bedrooms and two bathrooms. The reception space faces the bathing pool and has fantastic beach and sea views.

Lounge / Kitchen

Open plan reception spaces

- Fully fitted high quality "English Rose" kitchen
- Minerva work-surfaces
- Franke stainless steel 1½ bowl sink and drainer with chrome finish mixer tap
- A wide range of NEFF integrated appliances:-
- black glass induction hob
- · circotherm stainless steel oven
- stainless steel extractor hood
- fridge/freezer
- dishwasher
- Microwave
- Caple Slot-in Wine cooler

#### Communal areas

• 1 x designated parking space in ground floor car park • 3 x Visitor parking spaces • Gated pedestrian access to the promenade • Otis passenger lift (serving Apts 8 & 12 only) • Communal door entry system • Communal satellite dish system • Communal area lighting • Landscaped gardens • Bin store • External cold water tap in car parking area • Bicycle store with charging facility for Electric bikes