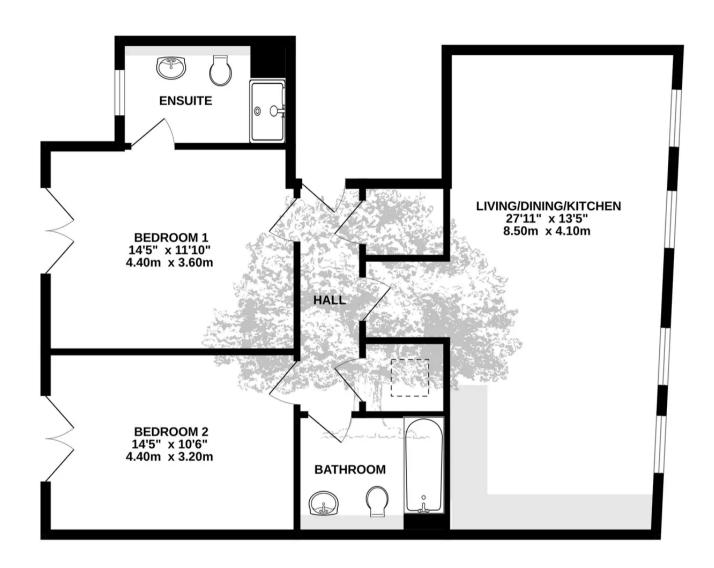

(stacked). Heating and water • Rointe oil filled electric radiators • Rointe electric heated towel rail to bathroom and en-suite • Pressurised hot water cylinder. Albion 210 ltr unvented indirect cylinder providing hot water by electric immersion. (Apts 16 &17 (1 bed apts) have Albion 180 ltr) • Grohe Sense Guard leak detection and automatic shut-off system Electrical • Brushed aluminium sockets in kitchen (white sockets in all other areas) • USB charger socket in the kitchen • LED spotlight fittings • Under unit LED strip lighting in Kitchen • Mains wired fire/smoke detection system TV and telephone • All rooms wired for satellite TV • All rooms wired with CAT 6 cabling for a telephone and data Service charge is £165.33 per month.









## FIRST FLOOR 938 sq.ft. (87.1 sq.m.) approx.





## **Broadlands**

Broadlands Estates, Library Place - JE2 3NL

01534 880770 • enquiries@broadlandsjersey.com • www.broadlandsjersey.com/

# **BROADLANDS**

FINDING YOU A HOME SINCE 1972