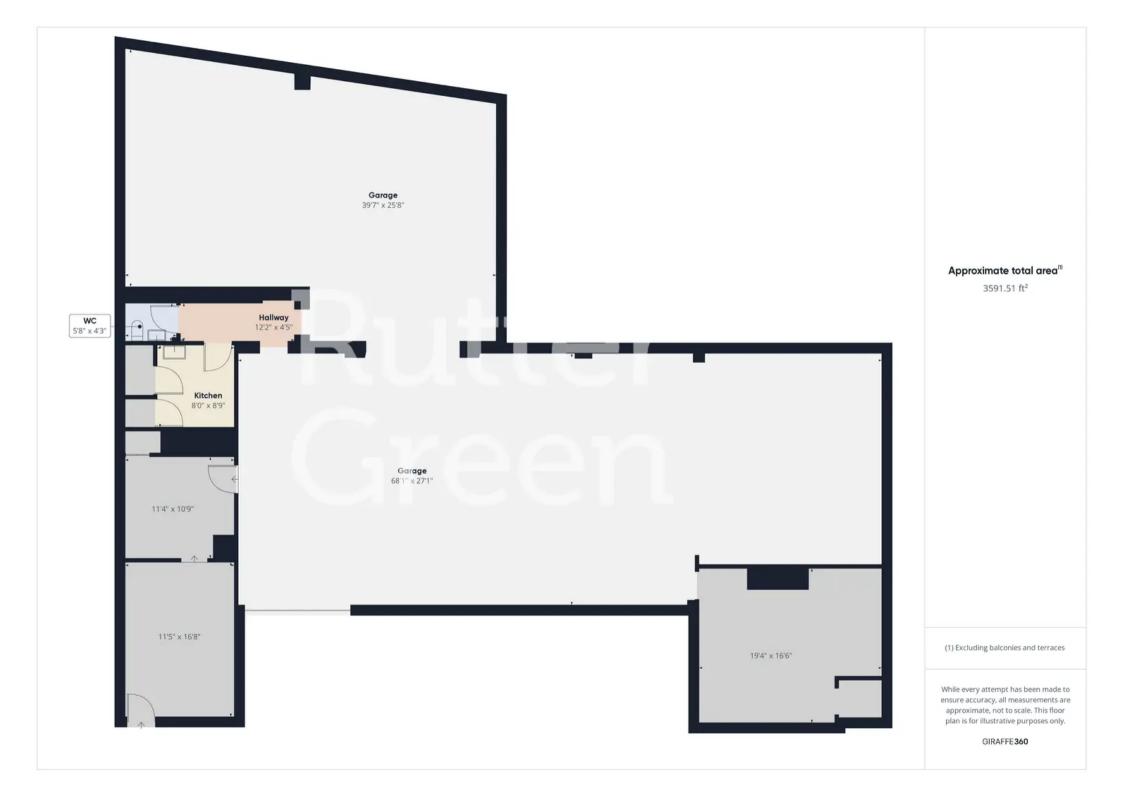

## **North West Angling Centre**

St. Pauls Chapel Chapel Street, Wigan

Mixed Use - Industrial Unit with Office Space To Let. Located in a sought-after town centre location, this commercial property offers a rare opportunity for businesses seeking a contemporary industrial unit with integrated additional office space. Spanning approximately 3,591.51 square feet Council Tax band: G

EPC Energy Efficiency Rating: C

EPC Environmental Impact Rating: C

- Mixed Industrial Unit with Office Space
- Commercial Space to Let
- Modern, Clean, Aesthetic
- Popular Town Centre Location
- Apprx 3591.51 sqft
- On site parking