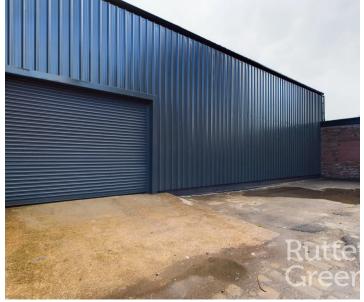

## **North West Angling Centre**

St. Pauls Chapel Chapel Street, Wigan

Mixed Use - Industrial Unit with Office Space To Let. Located in a sought-after town centre location, this commercial property offers a rare opportunity for businesses seeking a contemporary industrial unit with integrated additional office space. Spanning approximately 3,591.51 square feet Council Tax band: G