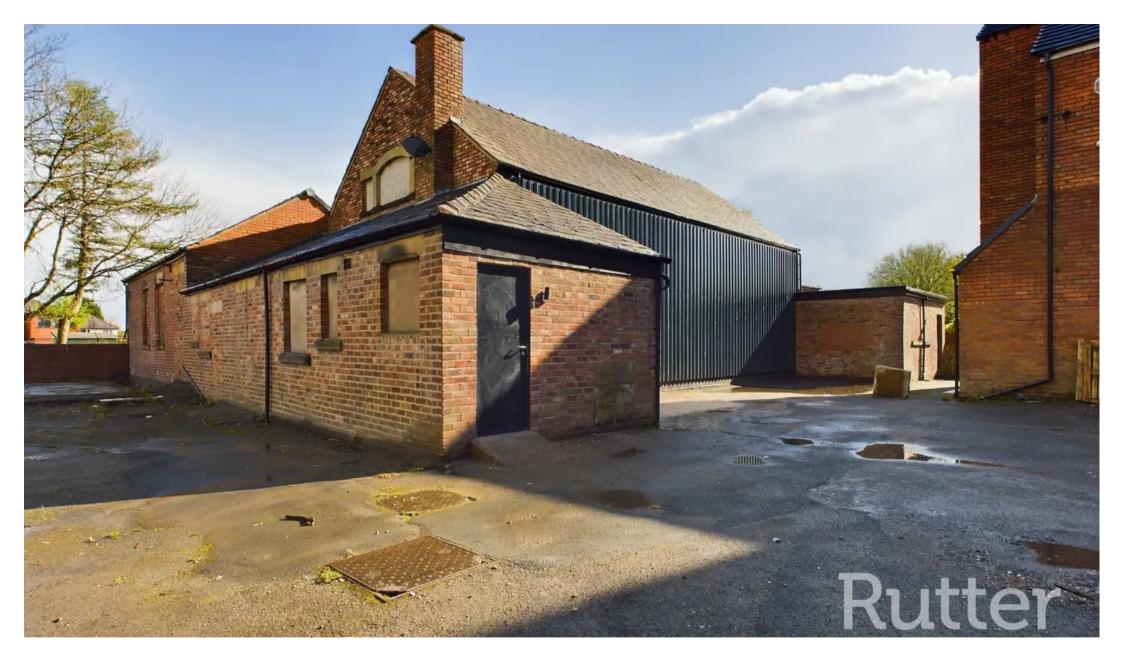

## **North West Angling Centre**

St. Pauls Chapel Chapel Street, Wigan

Mixed Use - Industrial Unit with Office Space To Let. Located in a sought-after town centre location, this commercial property offers a rare opportunity for businesses seeking a contemporary industrial unit with integrated additional office space. Spanning approximately 3,591.51 square feet Council Tax band: G