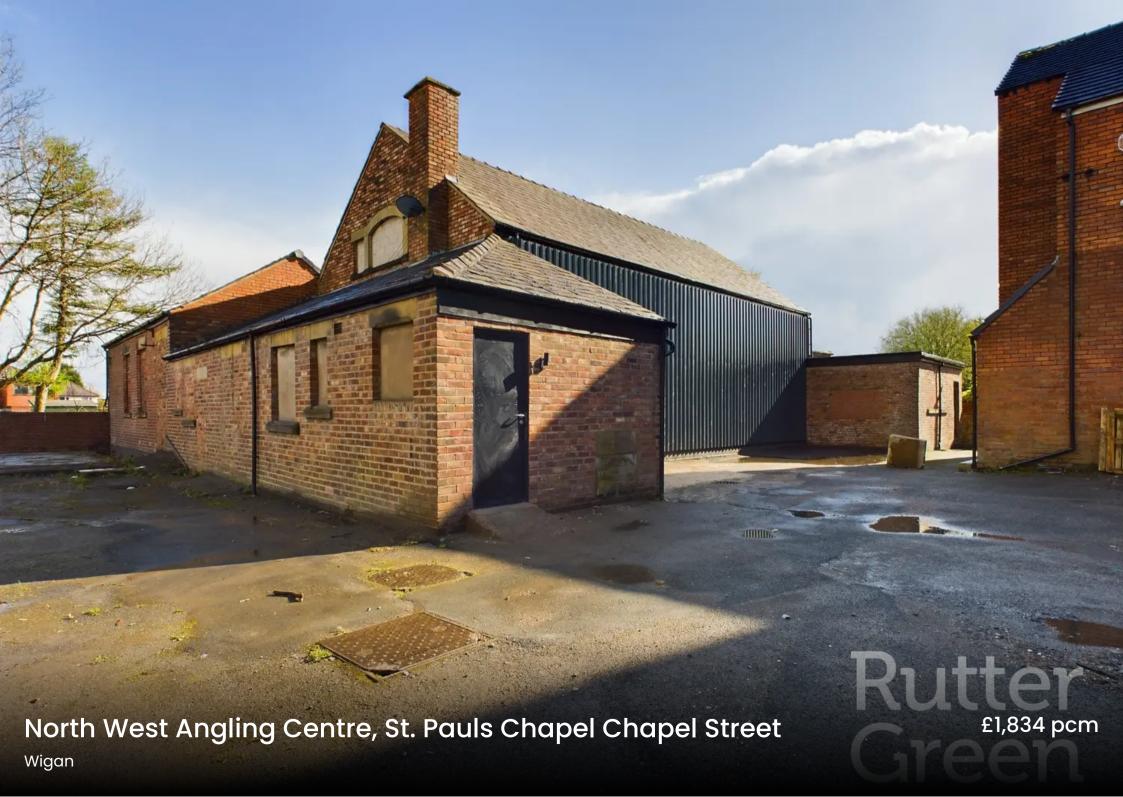

## **North West Angling Centre**

St. Pauls Chapel Chapel Street, Wigan

Mixed Use - Industrial Unit with Office Space To Let. Located in a sought-after town centre location, this commercial property offers a rare opportunity for businesses seeking a contemporary industrial unit with integrated additional office space. Spanning approximately 3,591.51 square feet Council Tax band: G

EPC Energy Efficiency Rating: C

EPC Environmental Impact Rating: C

- Mixed Industrial Unit with Office Space
- Commercial Space to Let
- Modern, Clean, Aesthetic
- Popular Town Centre Location
- Apprx 3591.51 sqft
- On site parking