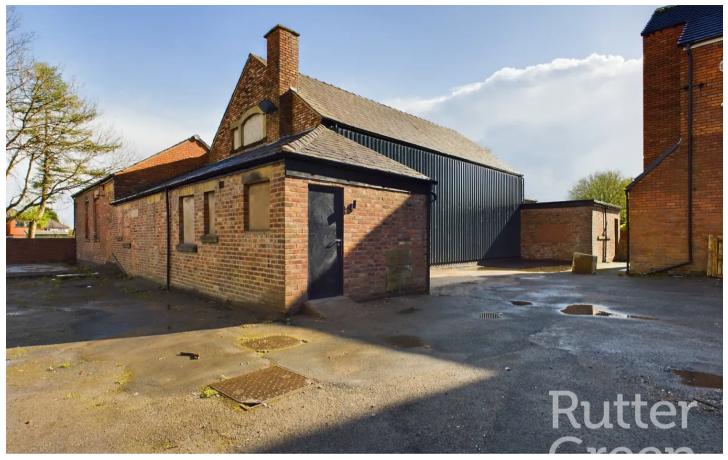

## **North West Angling Centre**

St. Pauls Chapel Chapel Street, Wigan

Mixed Use - Industrial Unit with Office Space To Let. Located in a sought-after town centre location, this commercial property offers a rare opportunity for businesses seeking a contemporary industrial unit with integrated additional office space. Spanning approximately 3,591.51 square feet Council Tax band: G

EPC Energy Efficiency Rating: C

EPC Environmental Impact Rating: C

- Mixed Industrial Unit with Office Space
- Commercial Space to Let
- Modern, Clean, Aesthetic
- Popular Town Centre Location
- Apprx 3591.51 sqft
- On site parking