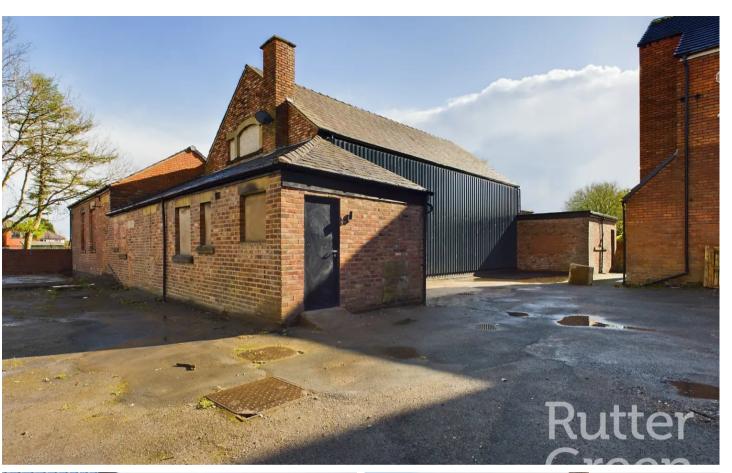

## **North West Angling Centre**

St. Pauls Chapel Chapel Street, Wigan

Mixed Use - Industrial Unit with Office Space To Let. Located in a sought-after town centre location, this commercial property offers a rare opportunity for businesses seeking a contemporary industrial unit with integrated additional office space. Spanning approximately 3,591.51 square feet Council Tax band: G