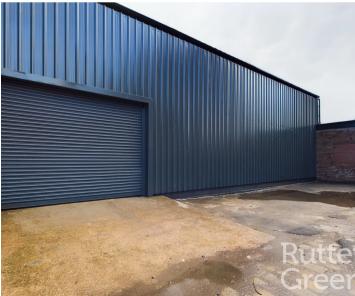

## **North West Angling Centre**

St. Pauls Chapel Chapel Street, Wigan

Mixed Use - Industrial Unit with Office Space To Let. Located in a sought-after town centre location, this commercial property offers a rare opportunity for businesses seeking a contemporary industrial unit with integrated additional office space. Spanning approximately 3,591.51 square feet Council Tax band: G

EPC Energy Efficiency Rating: C

EPC Environmental Impact Rating: C

- Mixed Industrial Unit with Office Space
- Commercial Space to Let
- Modern, Clean, Aesthetic
- Popular Town Centre Location
- Apprx 3591.51 sqft
- On site parking