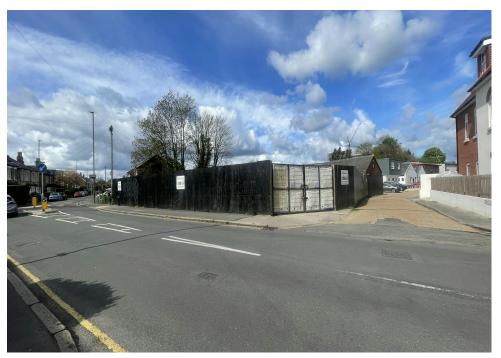

# **Description**

The site was formerly a two-storey building which was demolished in recent months. Planning summary:

The scheme has consent from Spelthorne Borough Council for thirteen residential units over a three-storey building, comprising; four one-bed flats and nine two-bed flats plus fifteen under-croft car parking spaces. The CIL payments in relation to the consented scheme come to £152,981. Nil Section 106 and nil social or affordable housing provision.

### Location

The site is located on the junction of Drakes Road and Greasham Road- just 0.2 miles away from Staines Train Station (two minutes' walk), which offers a connection time to Waterloo of 38 minutes, and a connection time to Clapham Junction of 25 minutes.