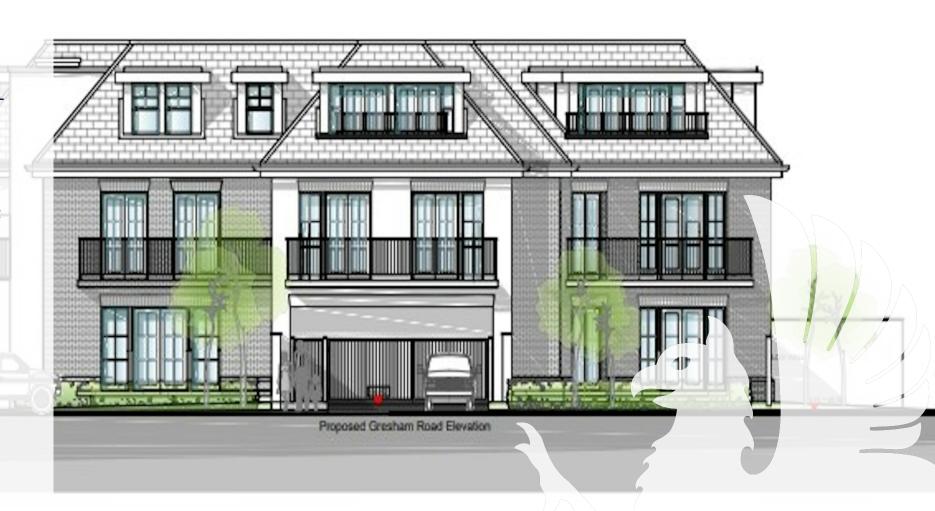

# **Description**

The site was formerly a two-storey building which was demolished in recent months. Planning summary:

The scheme has consent from Spelthorne Borough Council for thirteen residential units over a three-storey building, comprising; four one-bed flats and nine two-bed flats plus fifteen under-croft car parking spaces. The CIL payments in relation to the consented scheme come to £152,981. Nil Section 106 and nil social or affordable housing provision.

## **Key points**

- Planning consent for thirteen residential units (four x one bed flats and nine x two bed flats) plus car parking.
- Formerly a two-storey office building, now demolished
- CIL payment due/Nil affordable housing
- Ready for construction cleared site