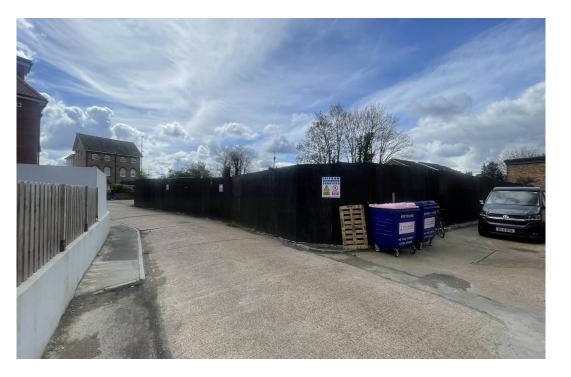

# **Description**

The site was formerly a two-storey building which was demolished in recent months. Planning summary:

The scheme has consent from Spelthorne Borough Council for thirteen residential units over a three-storey building, comprising; four one-bed flats and nine two-bed flats plus fifteen under-croft car parking spaces. The CIL payments in relation to the consented scheme come to £152,981. Nil Section 106 and nil social or affordable housing provision.

## **Key points**

- Planning consent for thirteen residential units (four x one bed flats and nine x two bed flats) plus car parking.
- Formerly a two-storey office building, now demolished
- CIL payment due/Nil affordable housing
- Ready for construction cleared site