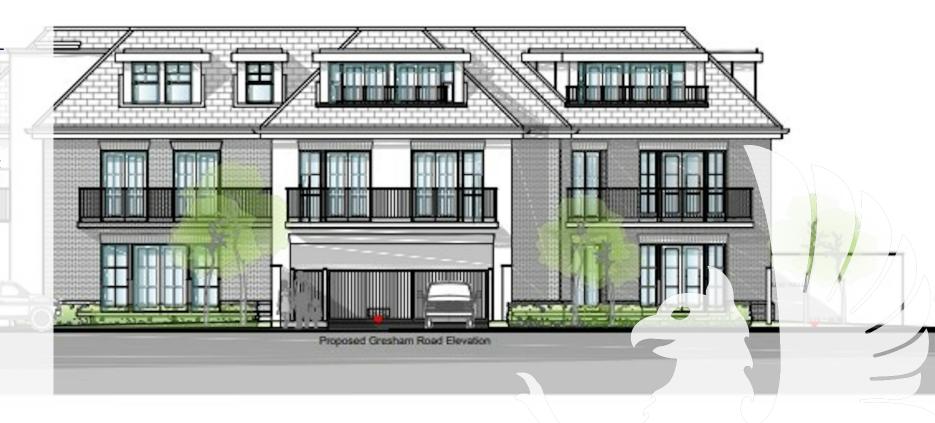

#### **FOR SALE**

Cadline House, Drake Avenue, Staines-upon-Thames, TW18 2AP

10,893 sq ft

Freehold development opportunity in Staines TW18

CLEARED SITE WITH PLANNING CONSENT FOR 13 RESIDENTIAL UNITS

# **Description**

The site was formerly a two-storey building which was demolished in recent months. Planning summary:

The scheme has consent from Spelthorne Borough Council for thirteen residential units over a three-storey building, comprising; four one-bed flats and nine two-bed flats plus fifteen under-croft car parking spaces. The CIL payments in relation to the consented scheme come to £152,981. Nil Section 106 and nil social or affordable housing provision.

## **Key points**

- Planning consent for thirteen residential units (four x one bed flats and nine x two bed flats) plus car parking.
- Formerly a two-storey office building, now demolished
- CIL payment due/Nil affordable housing
- Ready for construction cleared site