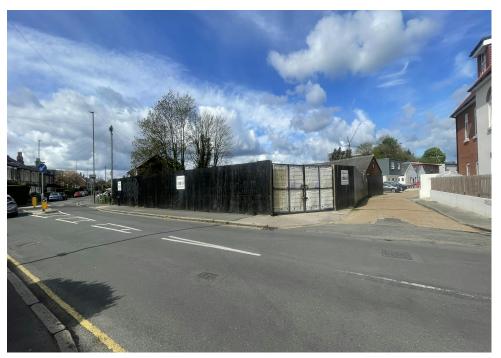

#### **FOR SALE**

Cadline House, Drake Avenue, Staines-upon-Thames, TW18 2AP

10,893 sq ft

Freehold development opportunity in Staines TW18

CLEARED SITE WITH PLANNING CONSENT FOR 13 RESIDENTIAL UNITS

# **Description**

The site was formerly a two-storey building which was demolished in recent months. Planning summary:

The scheme has consent from Spelthorne Borough Council for thirteen residential units over a three-storey building, comprising; four one-bed flats and nine two-bed flats plus fifteen under-croft car parking spaces. The CIL payments in relation to the consented scheme come to £152,981. Nil Section 106 and nil social or affordable housing provision.

### Location

The site is located on the junction of Drakes Road and Greasham Road- just 0.2 miles away from Staines Train Station (two minutes' walk), which offers a connection time to Waterloo of 38 minutes, and a connection time to Clapham Junction of 25 minutes.