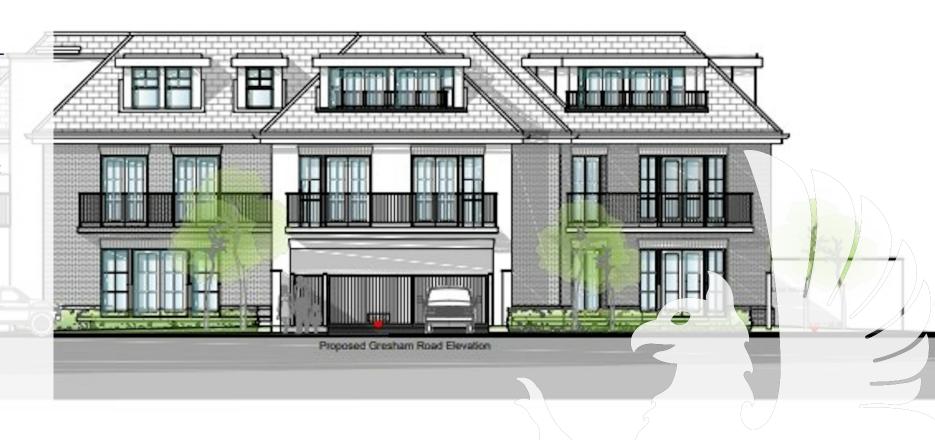

#### **FOR SALE**

Cadline House, Drake Avenue, Staines-upon-Thames, TW18 2AP

10,893 sq ft

Freehold development opportunity in Staines TW18

CLEARED SITE WITH PLANNING CONSENT FOR 13 RESIDENTIAL UNITS

# **Description**

The site was formerly a two-storey building which was demolished in recent months. Planning summary:

The scheme has consent from Spelthorne Borough Council for thirteen residential units over a three-storey building, comprising; four one-bed flats and nine two-bed flats plus fifteen under-croft car parking spaces. The CIL payments in relation to the consented scheme come to £152,981. Nil Section 106 and nil social or affordable housing provision.

## **Key points**

- Planning consent for thirteen residential units (four x one bed flats and nine x two bed flats) plus car parking.
- Formerly a two-storey office building, now demolished
- CIL payment due/Nil affordable housing
- Ready for construction cleared site