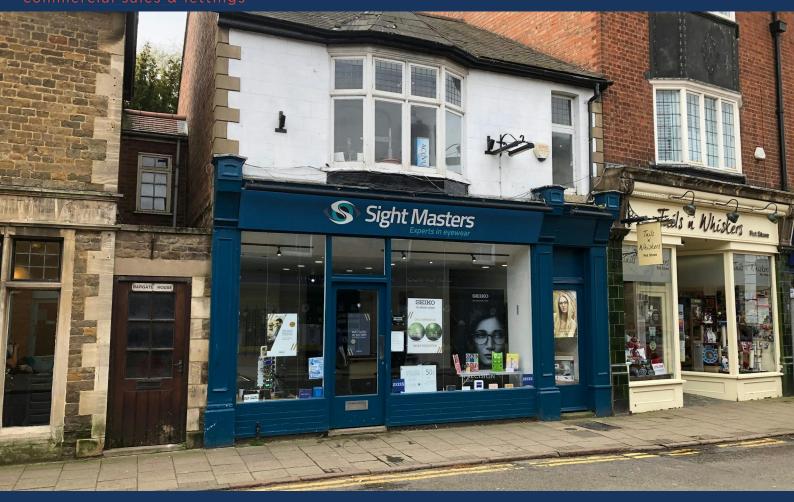

# 36 High Street, Oakham, LE15 6AL

# Description

A 2 storey brick built property under a slate covered roof with full width window display. The Ground Floor is set out as a retail space with Kitchen, WC and understairs store Cupboard and the FF is set out as 2 individual office spaces plus Wc and Cloaks. Gas fired radiator heating plus aircon unit to the Ground Floor. The rear doors and windows have recently been replaced with Upvc double glazed units and the Ground Floor Kitchen and separate Wc have recently been installed.

#### Location

Positioned on Oakham High Street and surrounded by other retail outlets including Hairdresser, Pet Care shop, Vape shop and Delicatessen/Cafe with the pedestrian crossing nearby and Electrical, Clothes and food outlets plus Victoria Hall opposite.