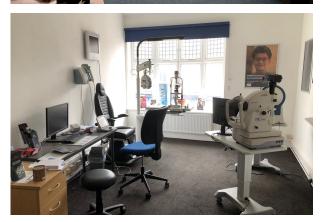

# Description

A 2 storey brick built property under a slate covered roof with full width window display. The Ground Floor is set out as a retail space with Kitchen, WC and understairs store Cupboard and the FF is set out as 2 individual office spaces plus Wc and Cloaks. Gas fired radiator heating plus aircon unit to the Ground Floor. The rear doors and windows have recently been replaced with Upvc double glazed units and the Ground Floor Kitchen and separate Wc have recently been installed.

## Accommodation

The accommodation comprises the following areas: GF Retail space  $6.7m \times 5.92m$  overall with Kitchen, WC and understairs Store. Small rear yard. 2 First Floor Offices plus Wc and Cloaks, Office 1 - 218 Sq Ft and Office 2 - 105 Sq Ft