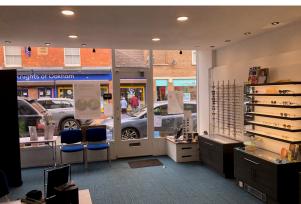

# Description

A 2 storey brick built property under a slate covered roof with full width window display. The Ground Floor is set out as a retail space with Kitchen, WC and understairs store Cupboard and the FF is set out as 2 individual office spaces plus Wc and Cloaks. Gas fired radiator heating plus aircon unit to the Ground Floor. The rear doors and windows have recently been replaced with Upvc double glazed units and the Ground Floor Kitchen and separate Wc have recently been installed.

## Accommodation

The accommodation comprises the following areas: GF Retail space  $6.7m \times 5.92m$  overall with Kitchen, WC and understairs Store. Small rear yard. 2 First Floor Offices plus Wc and Cloaks, Office 1 - 218 Sq Ft and Office 2 - 105 Sq Ft