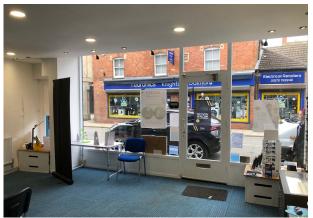

## Description

A 2 storey brick built property under a slate covered roof with full width window display. The Ground Floor is set out as a retail space with Kitchen, WC and understairs store Cupboard and the FF is set out as 2 individual office spaces plus Wc and Cloaks. Gas fired radiator heating plus aircon unit to the Ground Floor. The rear doors and windows have recently been replaced with Upvc double glazed units and the Ground Floor Kitchen and separate Wc have recently been installed.

#### Location

Positioned on Oakham High Street and surrounded by other retail outlets including Hairdresser, Pet Care shop, Vape shop and Delicatessen/Cafe with the pedestrian crossing nearby and Electrical, Clothes and food outlets plus Victoria Hall opposite.