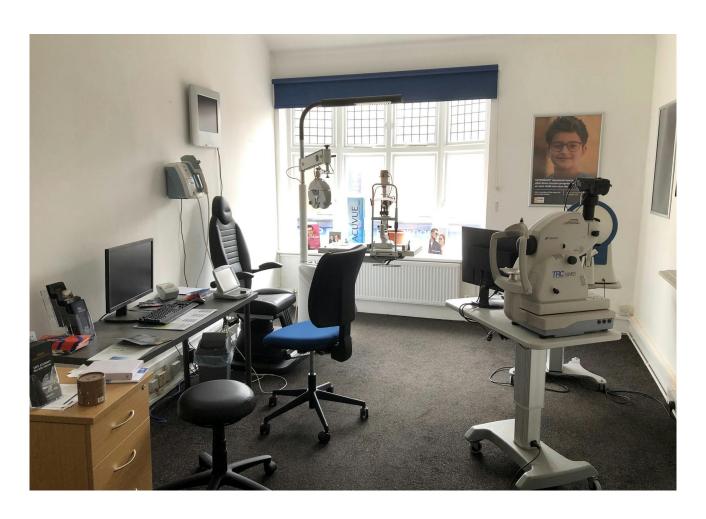

## Description

A 2 storey brick built property under a slate covered roof with full width window display. The Ground Floor is set out as a retail space with Kitchen, WC and understairs store Cupboard and the FF is set out as 2 individual office spaces plus Wc and Cloaks. Gas fired radiator heating plus aircon unit to the Ground Floor. The rear doors and windows have recently been replaced with Upvc double glazed units and the Ground Floor Kitchen and separate Wc have recently been installed.

#### Accommodation

The accommodation comprises the following areas: GF Retail space  $6.7m \times 5.92m$  overall with Kitchen, WC and understairs Store. Small rear yard. 2 First Floor Offices plus Wc and Cloaks, Office 1 - 218 Sq Ft and Office 2 - 105 Sq Ft