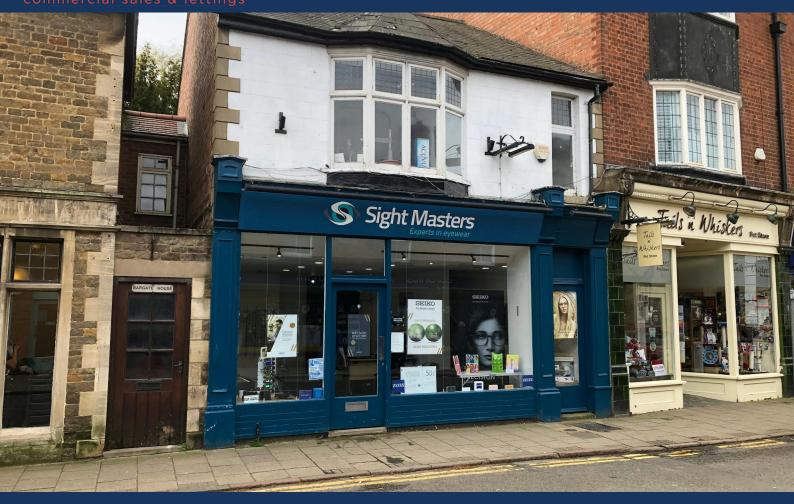

# 36 High Street, Oakham, LE15 6AL

## Description

A 2 storey brick built property under a slate covered roof with full width window display. The Ground Floor is set out as a retail space with Kitchen, WC and understairs store Cupboard and the FF is set out as 2 individual office spaces plus Wc and Cloaks. Gas fired radiator heating plus aircon unit to the Ground Floor. The rear doors and windows have recently been replaced with Upvc double glazed units and the Ground Floor Kitchen and separate Wc have recently been installed.

#### Location

Positioned on Oakham High Street and surrounded by other retail outlets including Hairdresser, Pet Care shop, Vape shop and Delicatessen/Cafe with the pedestrian crossing nearby and Electrical, Clothes and food outlets plus Victoria Hall opposite.