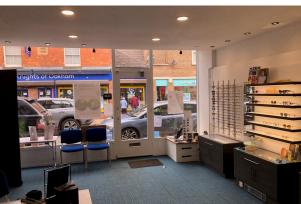

## Description

A 2 storey brick built property under a slate covered roof with full width window display. The Ground Floor is set out as a retail space with Kitchen, WC and understairs store Cupboard and the FF is set out as 2 individual office spaces plus Wc and Cloaks. Gas fired radiator heating plus aircon unit to the Ground Floor. The rear doors and windows have recently been replaced with Upvc double glazed units and the Ground Floor Kitchen and separate Wc have recently been installed.

#### Accommodation

The accommodation comprises the following areas: GF Retail space  $6.7m \times 5.92m$  overall with Kitchen, WC and understairs Store. Small rear yard. 2 First Floor Offices plus Wc and Cloaks, Office 1 - 218 Sq Ft and Office 2 - 105 Sq Ft