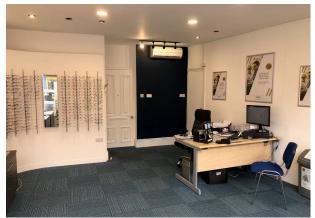

## Description

A 2 storey brick built property under a slate covered roof with full width window display. The Ground Floor is set out as a retail space with Kitchen, WC and understairs store Cupboard and the FF is set out as 2 individual office spaces plus Wc and Cloaks. Gas fired radiator heating plus aircon unit to the Ground Floor. The rear doors and windows have recently been replaced with Upvc double glazed units and the Ground Floor Kitchen and separate Wc have recently been installed.

#### Accommodation

The accommodation comprises the following areas: GF Retail space  $6.7m \times 5.92m$  overall with Kitchen, WC and understairs Store. Small rear yard. 2 First Floor Offices plus Wc and Cloaks, Office 1 - 218 Sq Ft and Office 2 - 105 Sq Ft