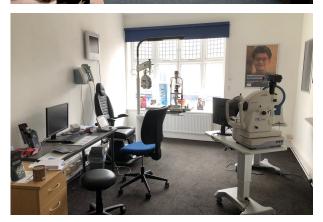

## Description

A 2 storey brick built property under a slate covered roof with full width window display. The Ground Floor is set out as a retail space with Kitchen, WC and understairs store Cupboard and the FF is set out as 2 individual office spaces plus Wc and Cloaks. Gas fired radiator heating plus aircon unit to the Ground Floor. The rear doors and windows have recently been replaced with Upvc double glazed units and the Ground Floor Kitchen and separate Wc have recently been installed.

#### Accommodation

The accommodation comprises the following areas: GF Retail space  $6.7m \times 5.92m$  overall with Kitchen, WC and understairs Store. Small rear yard. 2 First Floor Offices plus Wc and Cloaks, Office 1 - 218 Sq Ft and Office 2 - 105 Sq Ft