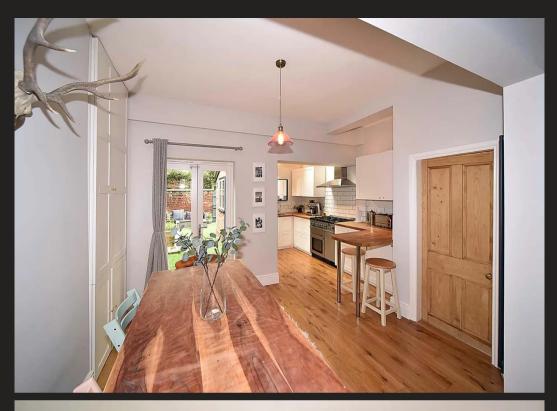

## Knutsford

The attractive period front door opens into the entrance vestibule, which offers access into the stunning bay-fronted open plan lounge, featuring attractive recessed shelving and a log burning stove. Attractive wood flooring runs through from the lounge into the modern dining kitchen, with ample space for a large table and chairs, and a pretty fitted kitchen with breakfast bar. Beyond the kitchen is the utility room and downstairs WC.