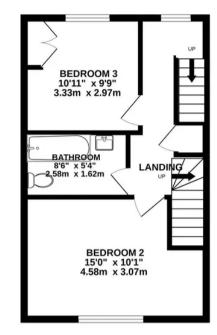

The first floor reveals two well-proportioned bedrooms, serviced by a modern three piece bathroom. Whilst the loft level boasts the principal bedroom, which is complete with a contemporary en-suite shower room.

GROUND FLOOR 517 sq.ft. (48.0 sq.m.) approx. 1ST FLOOR 373 sq.ft. (34.7 sq.m.) approx. 2ND FLOOR 280 sq.ft. (26.0 sq.m.) approx.

## TOTAL FLOOR AREA : 1170 sq.ft. (108.7 sq.m.) approx.

Whilst every attempt has been made to ensure the accuracy of the floorplan contained here, measurements of doors, windows, rooms and any other items are approximate and no responsibility is taken for any error, omission or mis-statement. This plan is for illustrative purposes only and should be used as such by any prospective purchaser. The services, systems and appliances shown have not been tested and no guarantee as to their operability or efficiency can be given. Made with Metropix @2022