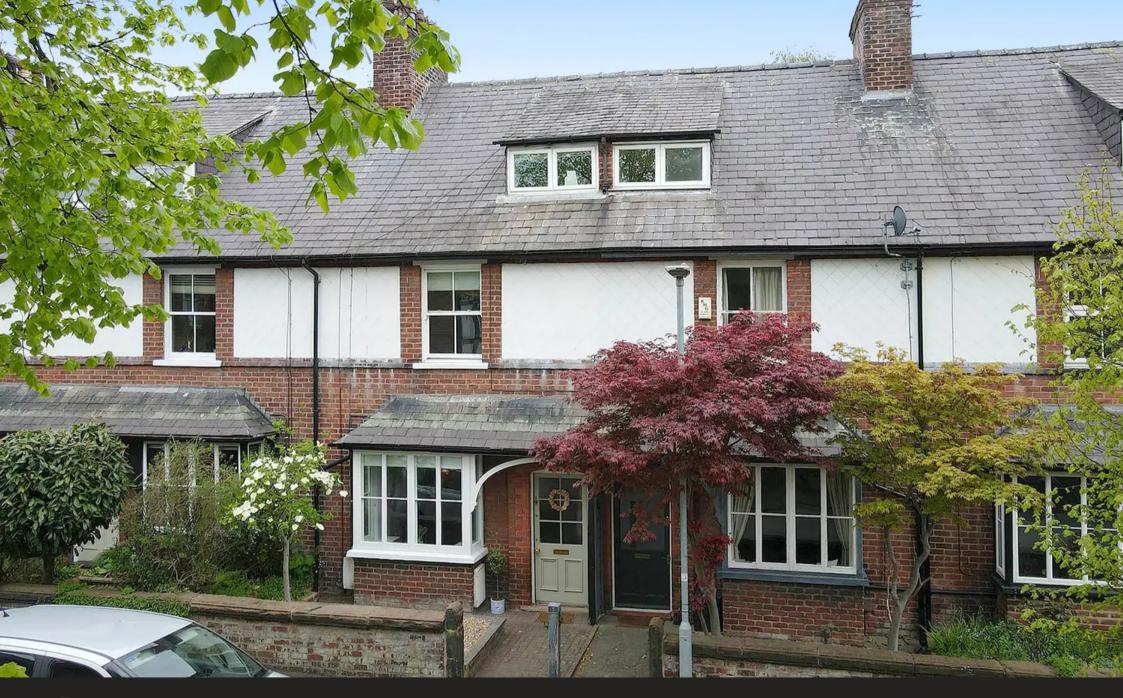

Externally, Cranford Avenue is an attractive, treelined street with parking on the street. The rear of the house offers an attractive enclosed walled courtyard with a faux grass lawn.

Council Tax band: D