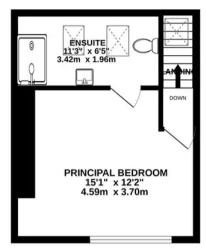

The first floor reveals two well-proportioned bedrooms, serviced by a modern three piece bathroom. Whilst the loft level boasts the principal bedroom, which is complete with a contemporary en-suite shower room.

GROUND FLOOR 517 sq.ft. (48.0 sq.m.) approx. 1ST FLOOR 373 sq.ft. (34.7 sq.m.) approx. 2ND FLOOR 280 sq.ft. (26.0 sq.m.) approx.

## TOTAL FLOOR AREA : 1170 sq.ft. (108.7 sq.m.) approx.

Whilst every attempt has been made to ensure the accuracy of the floorplan contained here, measurements of doors, windows, rooms and any other items are approximate and no responsibility is taken for any error, omission or mis-statement. This plan is for illustrative purposes only and should be used as such by any prospective purchaser. The services, systems and appliances shown have not been tested and no guarantee as to their operability or efficiency can be given. Made with Metropix @2022