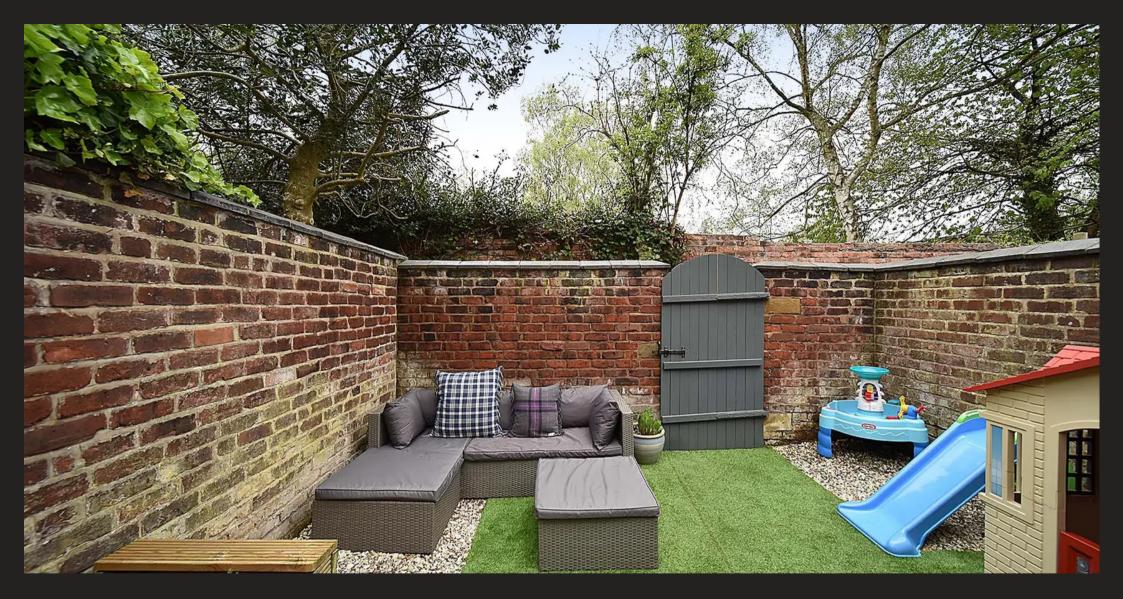

Externally, Cranford Avenue is an attractive, treelined street with parking on the street. The rear of the house offers an attractive enclosed walled courtyard with a faux grass lawn.

Council Tax band: D