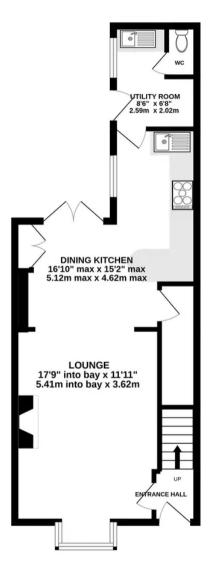

## Knutsford

The attractive period front door opens into the entrance vestibule, which offers access into the stunning bay-fronted open plan lounge, featuring attractive recessed shelving and a log burning stove. Attractive wood flooring runs through from the lounge into the modern dining kitchen, with ample space for a large table and chairs, and a pretty fitted kitchen with breakfast bar. Beyond the kitchen is the utility room and downstairs WC.

GROUND FLOOR 517 sq.ft. (48.0 sq.m.) approx. 1ST FLOOR 373 sq.ft. (34.7 sq.m.) approx. 2ND FLOOR 280 sq.ft. (26.0 sq.m.) approx.

## TOTAL FLOOR AREA : 1170 sq.ft. (108.7 sq.m.) approx.

Whilst every attempt has been made to ensure the accuracy of the floorplan contained here, measurements of doors, windows, rooms and any other items are approximate and no responsibility is taken for any error, omission or mis-statement. This plan is for illustrative purposes only and should be used as such by any prospective purchaser. The services, systems and appliances shown have not been tested and no guarantee as to their operability or efficiency can be given. Made with Metropix @2022