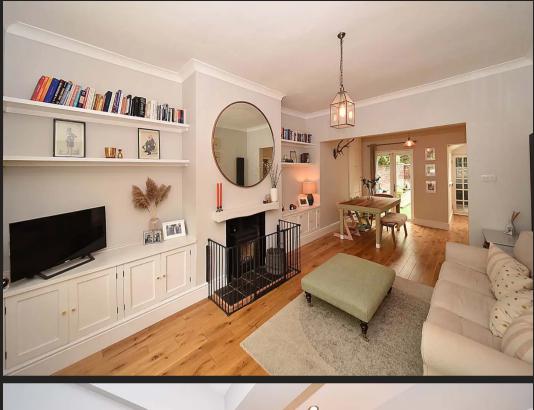

## Knutsford

The attractive period front door opens into the entrance vestibule, which offers access into the stunning bay-fronted open plan lounge, featuring attractive recessed shelving and a log burning stove. Attractive wood flooring runs through from the lounge into the modern dining kitchen, with ample space for a large table and chairs, and a pretty fitted kitchen with breakfast bar. Beyond the kitchen is the utility room and downstairs WC.