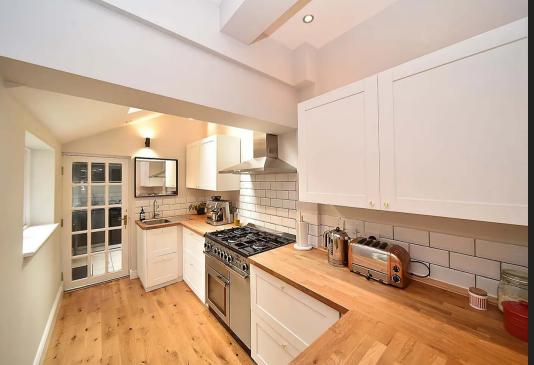

## Knutsford

The attractive period front door opens into the entrance vestibule, which offers access into the stunning bay-fronted open plan lounge, featuring attractive recessed shelving and a log burning stove. Attractive wood flooring runs through from the lounge into the modern dining kitchen, with ample space for a large table and chairs, and a pretty fitted kitchen with breakfast bar. Beyond the kitchen is the utility room and downstairs WC.