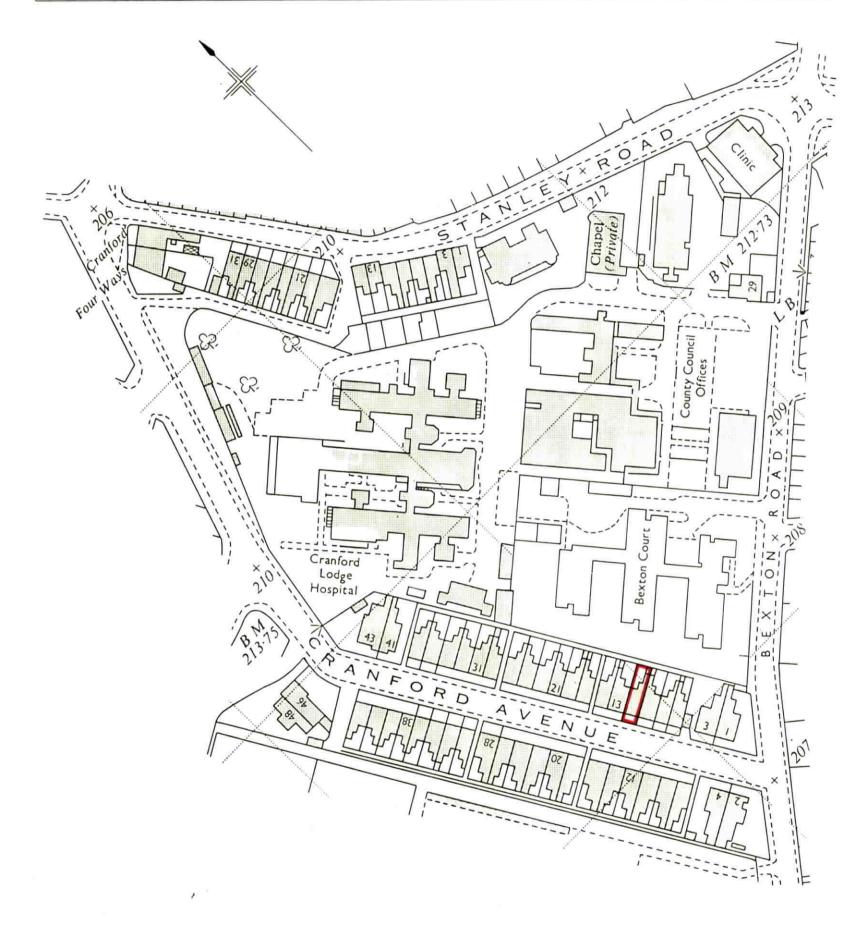

|                                   | ,                  | TITLE NUMBER |  |                                      |
|-----------------------------------|--------------------|--------------|--|--------------------------------------|
| H.M. LAND REGISTRY                |                    | CH254029     |  |                                      |
| ORDNANCE SURVĖY<br>PLAN REFERENCE | SJ 7478            | section E    |  | Scale<br>1/1250 Enlarged from 1/2500 |
| COUNTY CHESHIRE                   | DISTRICT MACCLESFI | ELD          |  | © Crown copyright 1977               |

This is a print of the view of the title plan obtained from HM Land Registry showing the state of the title plan on 26 April 2022 at 09:43:43. This title plan shows the general position, not the exact line, of the boundaries. It may be subject to distortions in scale. Measurements scaled from this plan may not match measurements between the same points on the ground.

This title is dealt with by HM Land Registry, Birkenhead Office.  $\label{eq:lambda}$