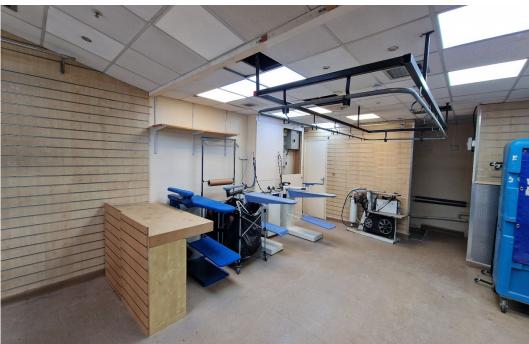

### Description

This is an ideal opportunity to secure a commercial unit in Canary Wharf, London, E14.

The ground floor unit was previously occupied by a dry cleaning business. It forms part of a development which includes the Canary Riverside Plaza Hotel and therefore offers commercial opportunities from the hotel and hotel guests.

The open plan unit offers 588 square feet, and is adjacent to the main hotel entrance. It would be ideal for another dry cleaners or a variety of retail/office occupiers. The unit also benefits from a kitchenette and a WC, both situated at the rear of the shop.

# Key points

- Ground floor unit 588 square feet
- Available now
- Open plan layout
- New Lease rent £35,000 per annum exclusive
- Situated next to Canary Riverside Hotel
- Easy access to Canary Wharf
- Commercial opportunities from the hotel and hotel guests
- Kitchenette and WC