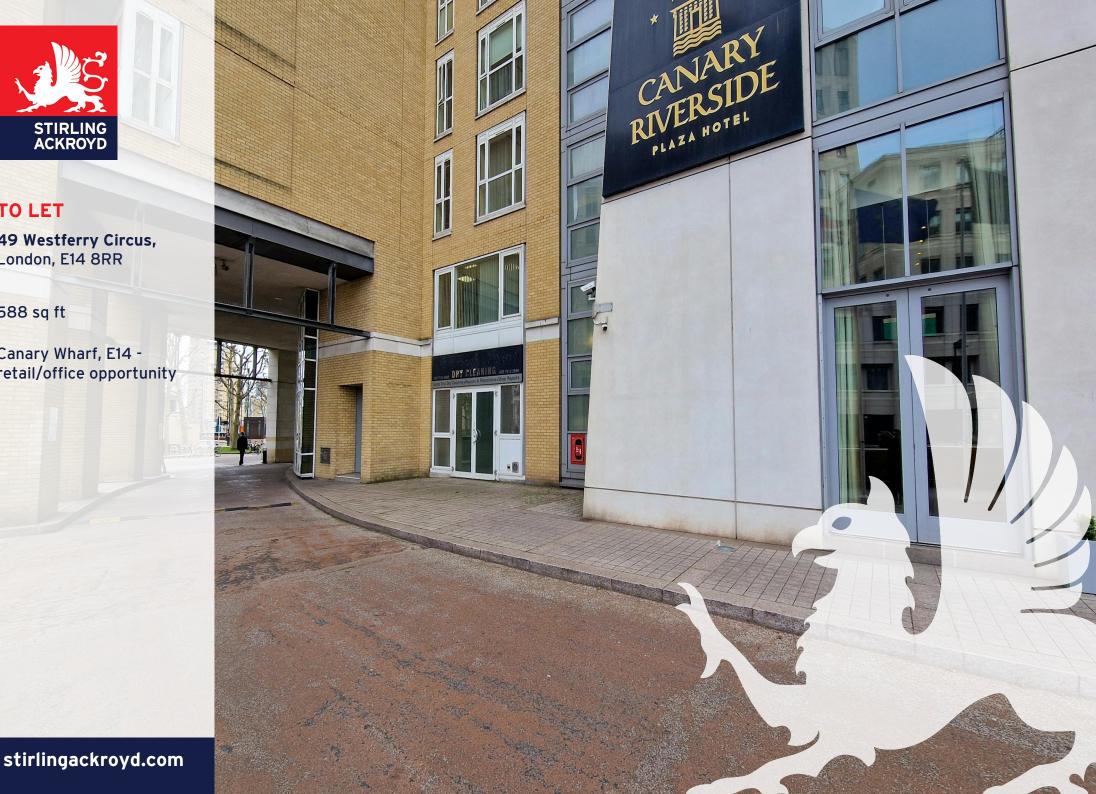

TO LET

49 Westferry Circus, London, E14 8RR

588 sq ft

Canary Wharf, E14 retail/office opportunity

### Description

This is an ideal opportunity to secure a commercial unit in Canary Wharf, London, E14.

The ground floor unit was previously occupied by a dry cleaning business. It forms part of a development which includes the Canary Riverside Plaza Hotel and therefore offers commercial opportunities from the hotel and hotel guests.

The open plan unit offers 588 square feet, and is adjacent to the main hotel entrance. It would be ideal for another dry cleaners or a variety of retail/office occupiers. The unit also benefits from a kitchenette and a WC, both situated at the rear of the shop.