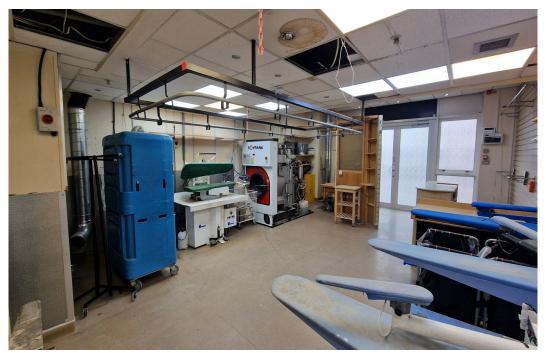

### Description

This is an ideal opportunity to secure a commercial unit in Canary Wharf, London, E14.

The ground floor unit was previously occupied by a dry cleaning business. It forms part of a development which includes the Canary Riverside Plaza Hotel and therefore offers commercial opportunities from the hotel and hotel guests.

The open plan unit offers 588 square feet, and is adjacent to the main hotel entrance. It would be ideal for another dry cleaners or a variety of retail/office occupiers. The unit also benefits from a kitchenette and a WC, both situated at the rear of the shop.

# Key points

- Ground floor unit 588 square feet
- Available now
- Open plan layout
- New Lease rent £35,000 per annum exclusive
- Situated next to Canary Riverside Hotel
- Easy access to Canary Wharf
- Commercial opportunities from the hotel and hotel guests
- Kitchenette and WC