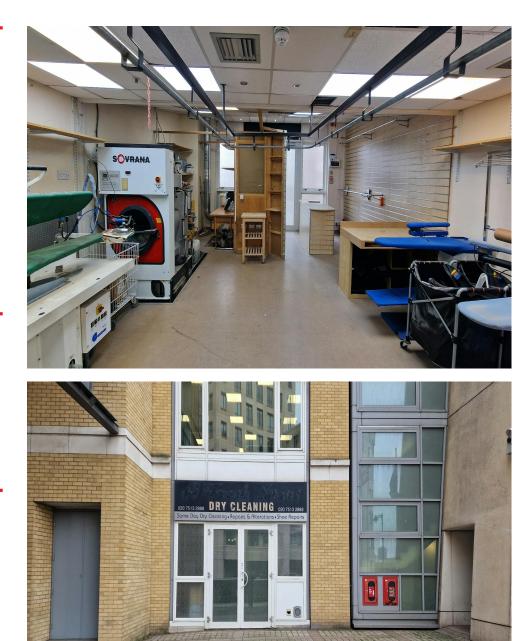

### Description

This is an ideal opportunity to secure a commercial unit in Canary Wharf, London, E14.

The ground floor unit was previously occupied by a dry cleaning business. It forms part of a development which includes the Canary Riverside Plaza Hotel and therefore offers commercial opportunities from the hotel and hotel guests.

The open plan unit offers 588 square feet, and is adjacent to the main hotel entrance. It would be ideal for another dry cleaners or a variety of retail/office occupiers. The unit also benefits from a kitchenette and a WC, both situated at the rear of the shop.