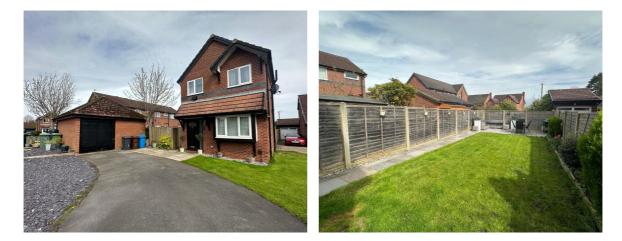

#### OUTSIDE

The property occupies a generous corner plot and so features a lawn and good sized driveway to the front of the property and a detached garage. There is a gate to the side of the property and beyond on that is an enclosed garden with lawn and brand new garden tiles.