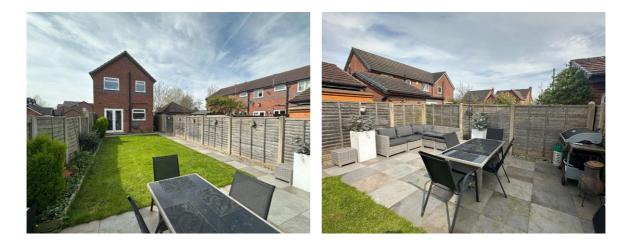

#### OUTSIDE

The property occupies a generous corner plot and so features a lawn and good sized driveway to the front of the property and a detached garage. There is a gate to the side of the property and beyond on that is an enclosed garden with lawn and brand new garden tiles.

#### 14'2" (4m 31cm) X 9'4" (2m 84cm)

Stunningly modern kitchen, only 4/5 years old, with grey gloss wall and base units, ceramic hob, extractor hood, electric oven, and integrated appliances including, washing machine, dishwasher and fridge freezer. The room also boasts LVT flooring, dining space, vertical radiator, spotlighting, stainless steel sink, drainer and mixer tap. part tiled walls and French doors leading out into rear garden.