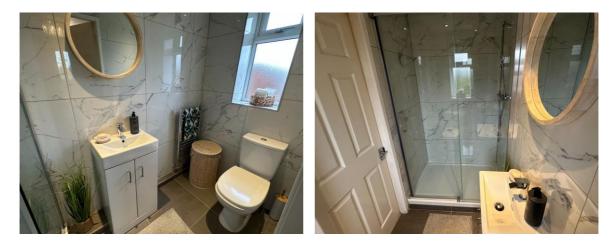

#### **EN SUITE**

#### 7'9" (2m 36cm) x 3'6" (1m 6cm)

Modern fitted en suited shower room which includes tiled walls and floor, toilet with dual flush, basin with mixer tap and in vanity unit, large shower cubical with dual shower head mains shower and spotlights.

#### BATHROOM

#### 6'5" (1m 95cm) x 5'8" (1m 72cm)

The family bathroom has recently been renovated with new tiled floor and walls, bath with mixer tap and handheld showerhead, toilet with dual flush, basin within vanity unit and with mixer tap and mirror fronted cupboard.