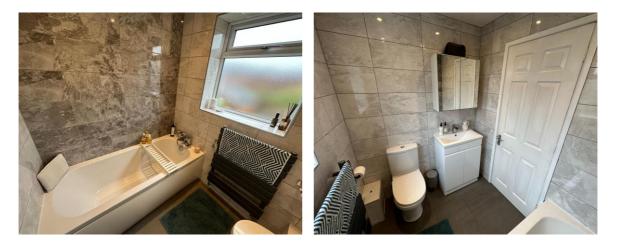

#### 7'9" (2m 36cm) x 3'6" (1m 6cm)

Modern fitted en suited shower room which includes tiled walls and floor, toilet with dual flush, basin with mixer tap and in vanity unit, large shower cubical with dual shower head mains shower and spotlights.

#### 6'5" (1m 95cm) x 5'8" (1m 72cm)

The family bathroom has recently been renovated with new tiled floor and walls, bath with mixer tap and handheld showerhead, toilet with dual flush, basin within vanity unit and with mixer tap and mirror fronted cupboard.