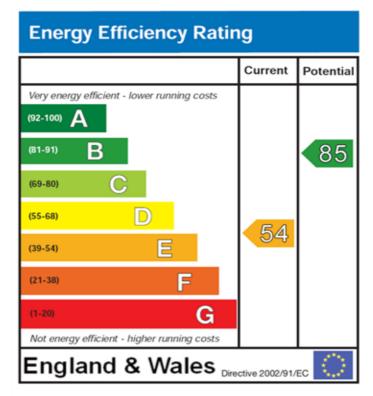

The energy efficiency rating is a measure of the overall efficiency of a home. The higher the rating the more energy efficient the home is and the lower the fuel bills will be.