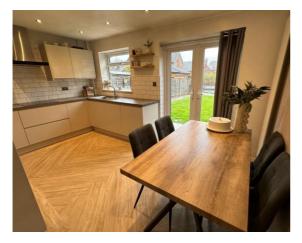

#### 14'2" (4m 31cm) X 9'4" (2m 84cm)

Stunningly modern kitchen, only 4/5 years old, with grey gloss wall and base units, ceramic hob, extractor hood, electric oven, and integrated appliances including, washing machine, dishwasher and fridge freezer. The room also boasts LVT flooring, dining space, vertical radiator, spotlighting, stainless steel sink, drainer and mixer tap. part tiled walls and French doors leading out into rear garden.