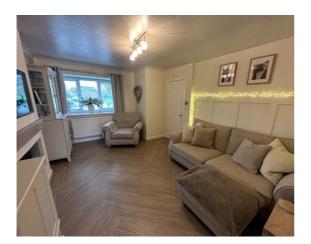

### LOUNGE

10'10" (3m 30cm) X 14'6" (4m 41cm)

Good sized lounge to the front of the property which includes large bay window and sill, electric fire within chimney breast, media wall, wall panelling, LVT flooring. There are double doors leading through into kitchen.