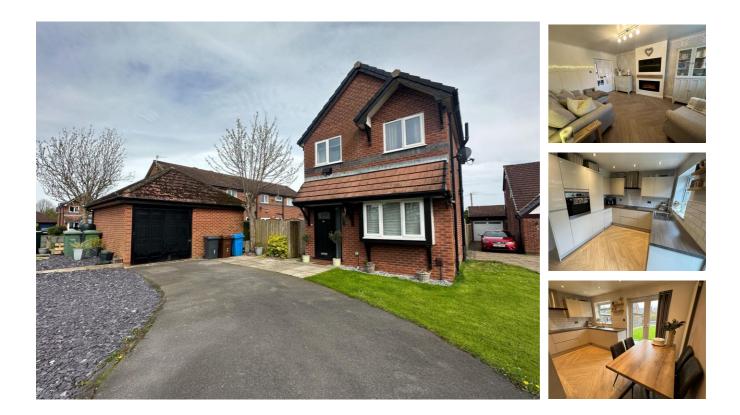

# 1 Ferndale Close, Freckleton, Preston, PR4 1TQ

## £230,000

- STUNNING 3 BED DETACHED HOUSE IN FRECKLETON
- ON SOUGHT AFTER HAWTHORNS DEVELOPMENT
- HOUSE HAS BEEN RECENTLY RENOVATED THROUGOUT
- GOOD SIZED LOUNGE, MODERN KITCHEN
- MODERN FAMILY BATHROOM W/BATH & ENSUITE W/ SHOWER
- OFF ROAD PARKING, DETACHED GARAGE, REAR GARDEN

Harbour Properties are delighted to advertise for sale this stunningly modern three bedroom detached house on the sought after Hawthorns development in Freckleton. The house has recently been renovated including new kitchen, bathroom, flooring, combi boiler, upvc doors, and garden tiles.

The property briefly comprises an entrance hall, good sized lounge, modern kitchen, modern family bathroom, and three bedrooms, the master of which has an en suite. The property is freehold and also boasts off road parking, detached garage, and good sized rear garden.

#### OUTSIDE

The property occupies a generous corner plot and so features a lawn and good sized driveway to the front of the property and a detached garage. There is a gate to the side of the property and beyond on that is an enclosed garden with lawn and brand new garden tiles.