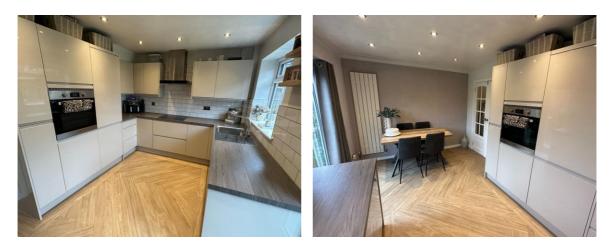

### KITCHEN

#### 14'2" (4m 31cm) X 9'4" (2m 84cm)

Stunningly modern kitchen, only 4/5 years old, with grey gloss wall and base units, ceramic hob, extractor hood, electric oven, and integrated appliances including, washing machine, dishwasher and fridge freezer. The room also boasts LVT flooring, dining space, vertical radiator, spotlighting, stainless steel sink, drainer and mixer tap. part tiled walls and French doors leading out into rear garden.