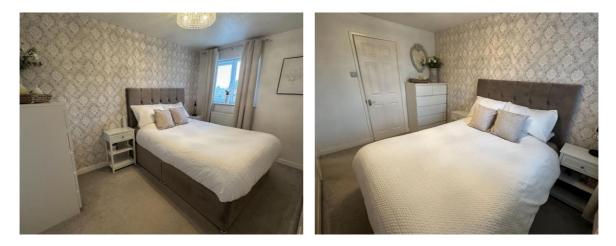

#### **BEDROOM 1**

#### 7'9" (2m 36cm) x 11'5" (3m 47cm)

The master bedroom is a good sized double bedroom and over looks the front of the property. It boasts wood panelling to one of the walls and an en suite.

#### **BEDROOM 2**

7'9" (2m 36cm) x 8'5" (2m 56cm)

The second bedroom is also a double and looks over the rear garden. The room is currently used as an office/games room and includes spotlighting.