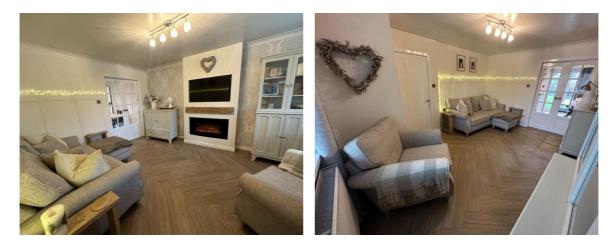

### LOUNGE

10'10" (3m 30cm) X 14'6" (4m 41cm)

Good sized lounge to the front of the property which includes large bay window and sill, electric fire within chimney breast, media wall, wall panelling, LVT flooring. There are double doors leading through into kitchen.