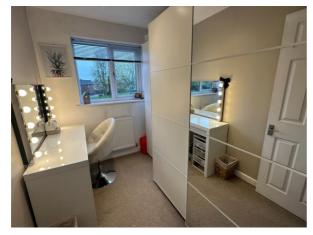

#### **BEDROOM 3**

5'8" (1m 72cm) x 7'10" (2m 38cm)

The third bedroom in the property is a single bedroom which is currently used as a dressing room.