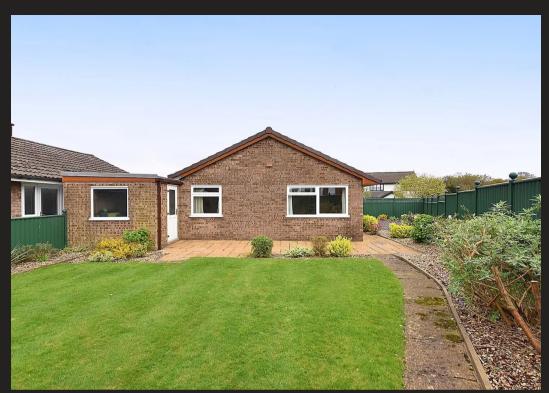

## Knutsford, Knutsford

Nestled in a sought-after location, just a short flat walk from the town centre and the entrance to Tatton Park, this charming 2-bedroom bungalow occupies a superb corner plot position and offers great potential. Presently comprising of an entrance hall, large lounge, a fitted kitchen, two double bedrooms, a bathroom and separate WC. Attached single garage with electric door. Superb plot with wrap around gardens, providing great potential for extension, subject to planning permission. Driveway parking.

Council Tax band: E

Tenure: Freehold

EPC Energy Efficiency Rating: D

- A detached bungalow occupying a corner plot
- Two double bedroom
- Light and spacious lounge
- Attached garage with electric door
- Driveway parking
- No onward chain
- A short, flat walk from the town centre