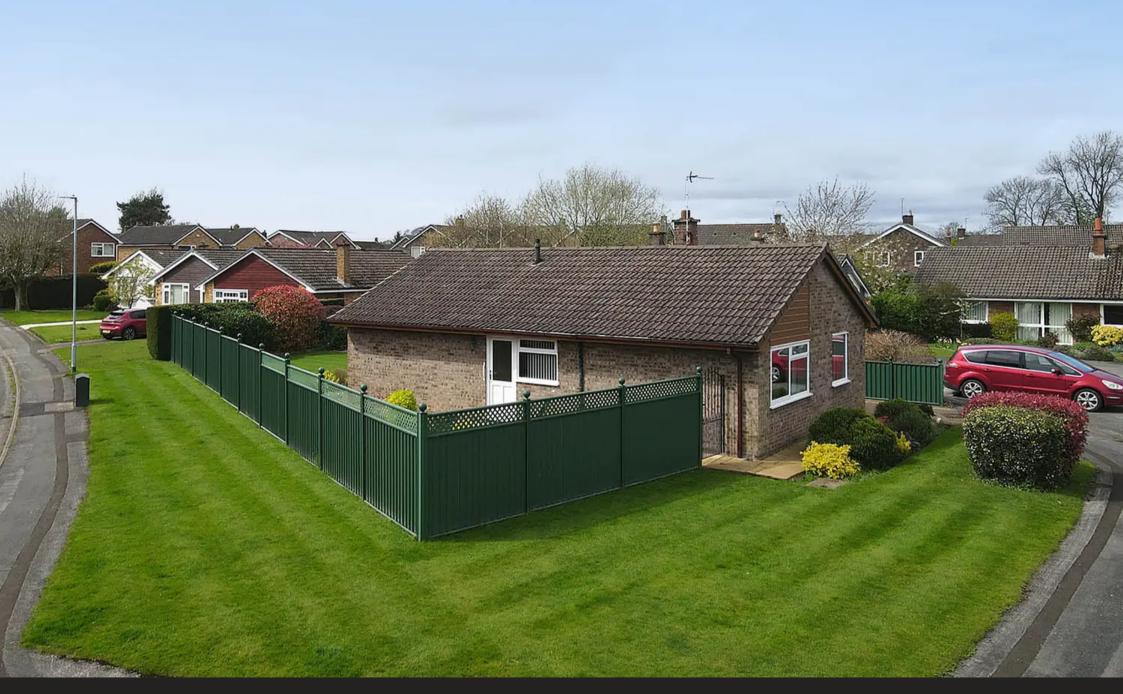

## Knutsford, Knutsford

Nestled in a sought-after location, just a short flat walk from the town centre and the entrance to Tatton Park, this charming 2-bedroom bungalow occupies a superb corner plot position and offers great potential. Presently comprising of an entrance hall, large lounge, a fitted kitchen, two double bedrooms, a bathroom and separate WC. Attached single garage with electric door. Superb plot with wrap around gardens, providing great potential for extension, subject to planning permission. Driveway parking.

Council Tax band: E

Tenure: Freehold

EPC Energy Efficiency Rating: D

- A detached bungalow occupying a corner plot
- Two double bedroom
- Light and spacious lounge
- Attached garage with electric door
- Driveway parking
- No onward chain
- A short, flat walk from the town centre