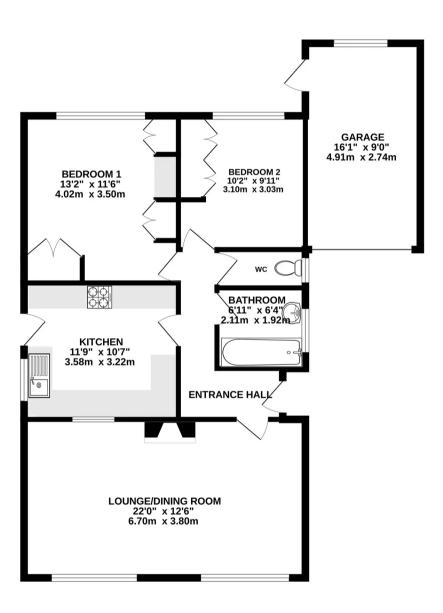

## Knutsford, Knutsford

Nestled in a sought-after location, just a short flat walk from the town centre and the entrance to Tatton Park, this charming 2-bedroom bungalow occupies a superb corner plot position and offers great potential. Presently comprising of an entrance hall, large lounge, a fitted kitchen, two double bedrooms, a bathroom and separate WC. Attached single garage with electric door. Superb plot with wrap around gardens, providing great potential for extension, subject to planning permission. Driveway parking.

Council Tax band: E

Tenure: Freehold

EPC Energy Efficiency Rating: D

- A detached bungalow occupying a corner plot
- Two double bedroom
- Light and spacious lounge
- Attached garage with electric door
- Driveway parking
- No onward chain
- A short, flat walk from the town centre