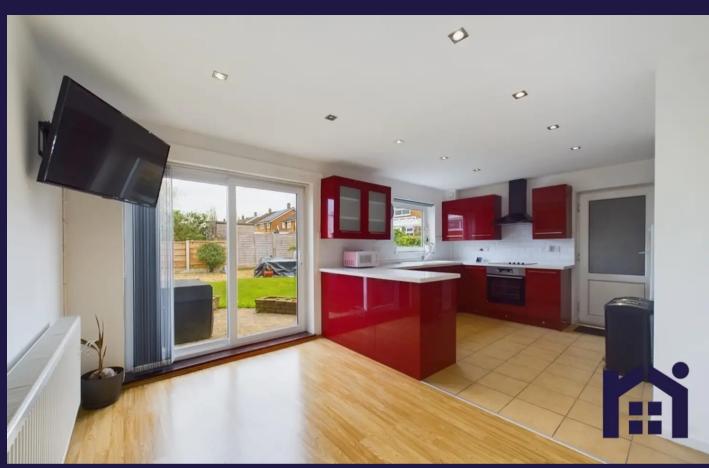

Delightful and spacious three bedroom semi detached property in a popular residential area with easy access to town centre amenities, primary transport routes and local schools. Available with no upward chain. The driveway can accommodate several vehicles and leads to the garage and main entrance. Step into the vestibule and from there to the welcoming hallway. The living room is comfortable and bright with gas fire in hearth. To the rear, the heart of the house comprises dining area with patio doors overlooking the garden and kitchen with a range of wall and base units, integrated hob, oven and grill and space, power and plumbing for other appliances. A courtesy door leads to the garage which runs the full depth of the property. Externally the garden is mainly laid to lawn with mature planting and several seating areas making it the perfect place to relax and entertain. Back inside, stairs lead to the first floor landing with two double bedrooms, a comfortable single and family bathroom comprising bath with shower over, wc and wash hand basin. This property is ready to move in to and is an excellent family home.

## Tenure: Freehold

- Three bedrooms
- Spacious dining kitchen
- Garage and parking
- Lovely living room
- Large rear garden
- No upward chain

Eccleston Branch 265 The Green, Eccleston, PR7 5TF 01257 451673