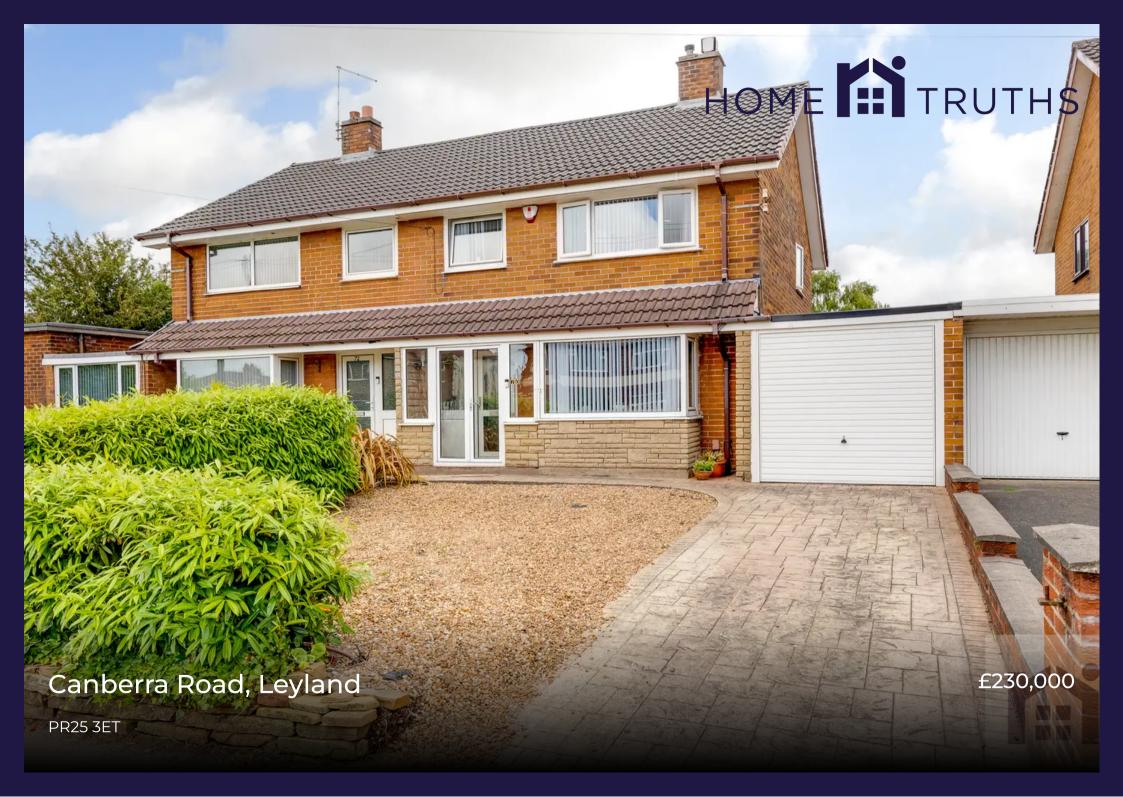

Delightful and spacious three bedroom semi detached property in a popular residential area with easy access to town centre amenities, primary transport routes and local schools. Available with no upward chain. The driveway can accommodate several vehicles and leads to the garage and main entrance. Step into the vestibule and from there to the welcoming hallway. The living room is comfortable and bright with gas fire in hearth. To the rear, the heart of the house comprises dining area with patio doors overlooking the garden and kitchen with a range of wall and base units, integrated hob, oven and grill and space, power and plumbing for other appliances. A courtesy door leads to the garage which runs the full depth of the property. Externally the garden is mainly laid to lawn with mature planting and several seating areas making it the perfect place to relax and entertain. Back inside, stairs lead to the first floor landing with two double bedrooms, a comfortable single and family bathroom comprising bath with shower over, wc and wash hand basin. This property is ready to move in to and is an excellent family home.

## Tenure: Freehold

- Three bedrooms
- Spacious dining kitchen
- Garage and parking
- Lovely living room
- Large rear garden
- No upward chain

Eccleston Branch 265 The Green, Eccleston, PR7 5TF 01257 451673