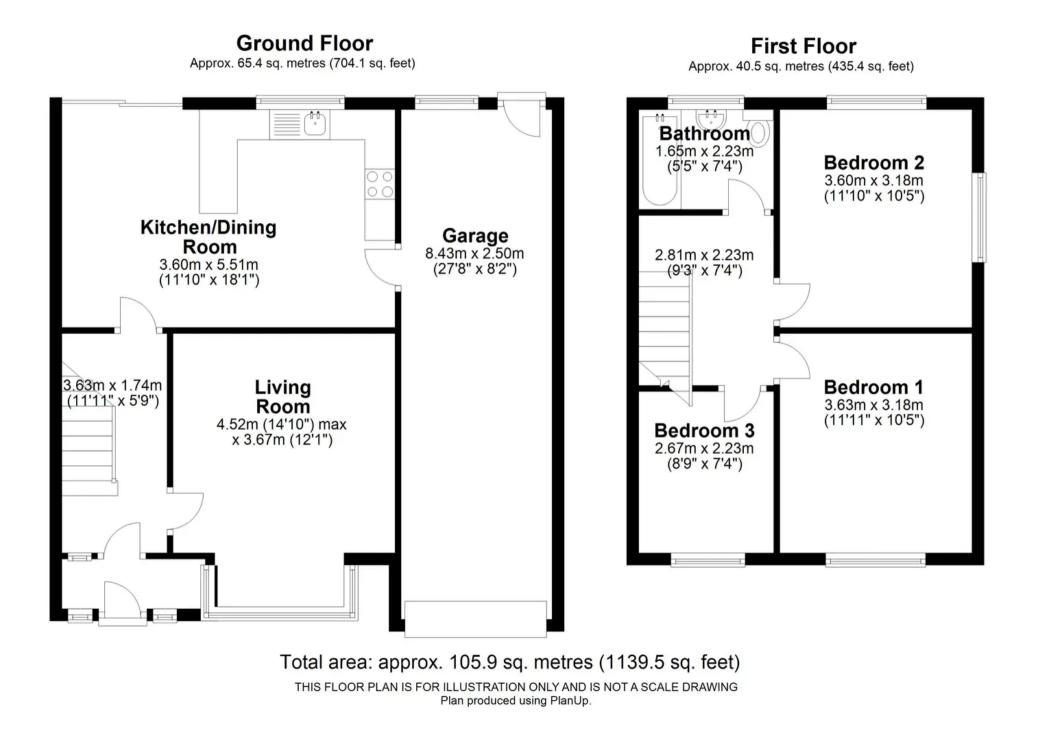

Delightful and spacious three bedroom semi detached property in a popular residential area with easy access to town centre amenities, primary transport routes and local schools. Available with no upward chain. The driveway can accommodate several vehicles and leads to the garage and main entrance. Step into the vestibule and from there to the welcoming hallway. The living room is comfortable and bright with gas fire in hearth. To the rear, the heart of the house comprises dining area with patio doors overlooking the garden and kitchen with a range of wall and base units, integrated hob, oven and grill and space, power and plumbing for other appliances. A courtesy door leads to the garage which runs the full depth of the property. Externally the garden is mainly laid to lawn with mature planting and several seating areas making it the perfect place to relax and entertain. Back inside, stairs lead to the first floor landing with two double bedrooms, a comfortable single and family bathroom comprising bath with shower over, wc and wash hand basin. This property is ready to move in to and is an excellent family home.

## Tenure: Freehold

- Three bedrooms
- Spacious dining kitchen
- Garage and parking
- Lovely living room
- Large rear garden
- No upward chain

Eccleston Branch 265 The Green, Eccleston, PR7 5TF 01257 451673