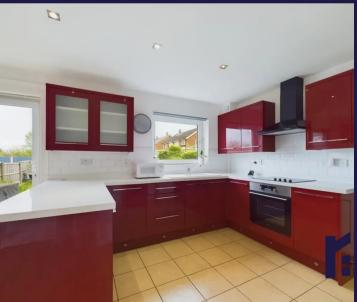

Delightful and spacious three bedroom semi detached property in a popular residential area with easy access to town centre amenities, primary transport routes and local schools. Available with no upward chain. The driveway can accommodate several vehicles and leads to the garage and main entrance. Step into the vestibule and from there to the welcoming hallway. The living room is comfortable and bright with gas fire in hearth. To the rear, the heart of the house comprises dining area with patio doors overlooking the garden and kitchen with a range of wall and base units, integrated hob, oven and grill and space, power and plumbing for other appliances. A courtesy door leads to the garage which runs the full depth of the property. Externally the garden is mainly laid to lawn with mature planting and several seating areas making it the perfect place to relax and entertain. Back inside, stairs lead to the first floor landing with two double bedrooms, a comfortable single and family bathroom comprising bath with shower over, wc and wash hand basin. This property is ready to move in to and is an excellent family home.

## Tenure: Freehold

- Three bedrooms
- Spacious dining kitchen
- Garage and parking
- Lovely living room
- Large rear garden
- No upward chain

Eccleston Branch 265 The Green, Eccleston, PR7 5TF 01257 451673