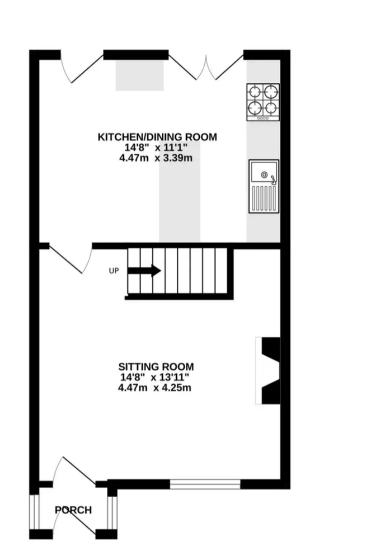

6 Wellbank Cottages Wellbank Lane, Over Peover - WA16 8UW £465,000









## 6 Wellbank Cottages Wellbank Lane

Over Peover, Knutsford

Beautifully refurbished period cottage in rural village location, with off-road parking and landscaped rear garden. Features entrance vestibule, oak-floored lounge, contemporary kitchen/breakfast room, French doors to terrace, two double bedrooms, and modern bathroom.

Council Tax band: D

Tenure: Freehold

EPC Energy Efficiency Rating: D

- A charming country cottage
- Modern open plan dining kitchen
- Beautifully landscaped, long rear garden
- Two good sized bedrooms
- No vendor chain
- Driveway parking









1ST FLOOR 368 sq.ft. (34.2 sq.m.) approx.



## Stuart Rushton & Company

Stuart Rushton & Co, 35 King Street - WA16 6DW

01565 757000

enquiries@srushton.co.uk

www.srushton.co.uk



We are not authorised to make or give any representations or warranties in relation to the property either here or elsewhere. We assume no responsibility for any statement that may be made in these particulars, and they do not form part of any offer or contract and must not be relied upon as statements or representation of fact. Any areas, measurements or distances are approximate. The text, photographs and plans are for guidance only. Importantly, it should not be assumed that the property has all necessary planning, building regulations or other consents and we have not tested any services, equipment or