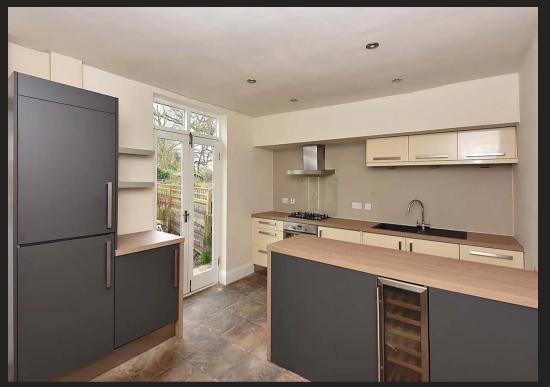

## 6 Wellbank Cottages Wellbank Lane

Over Peover, Knutsford

Beautifully refurbished period cottage in rural village location, with off-road parking and landscaped rear garden. Features entrance vestibule, oak-floored lounge, contemporary kitchen/breakfast room, French doors to terrace, two double bedrooms, and modern bathroom.

Council Tax band: D

Tenure: Freehold

EPC Energy Efficiency Rating: D

- A charming country cottage
- Modern open plan dining kitchen
- Beautifully landscaped, long rear garden
- Two good sized bedrooms
- No vendor chain
- Driveway parking