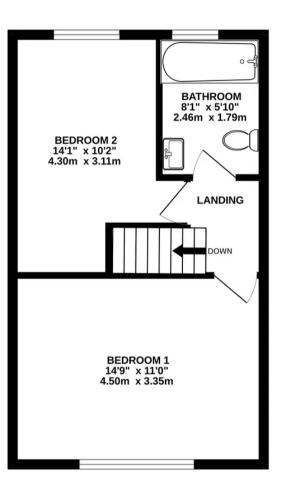

6 Wellbank Cottages Wellbank Lane, Over Peover - WA16 8UW £465,000









## 6 Wellbank Cottages Wellbank Lane

Over Peover, Knutsford

Beautifully refurbished period cottage in rural village location, with off-road parking and landscaped rear garden. Features entrance vestibule, oak-floored lounge, contemporary kitchen/breakfast room, French doors to terrace, two double bedrooms, and modern bathroom.

Council Tax band: D

Tenure: Freehold

EPC Energy Efficiency Rating: D

- A charming country cottage
- Modern open plan dining kitchen
- Beautifully landscaped, long rear garden
- Two good sized bedrooms
- No vendor chain
- Driveway parking









1ST FLOOR 368 sq.ft. (34.2 sq.m.) approx.



## Stuart Rushton & Company

Stuart Rushton & Co, 35 King Street - WA16 6DW

01565 757000

enquiries@srushton.co.uk

www.srushton.co.uk



We are not authorised to make or give any representations or warranties in relation to the property either here or elsewhere. We assume no responsibility for any statement that may be made in these particulars, and they do not form part of any offer or contract and must not be relied upon as statements or representation of fact. Any areas, measurements or distances are approximate. The text, photographs and plans are for guidance only. Importantly, it should not be assumed that the property has all necessary planning, building regulations or other consents and we have not tested any services, equipment or f