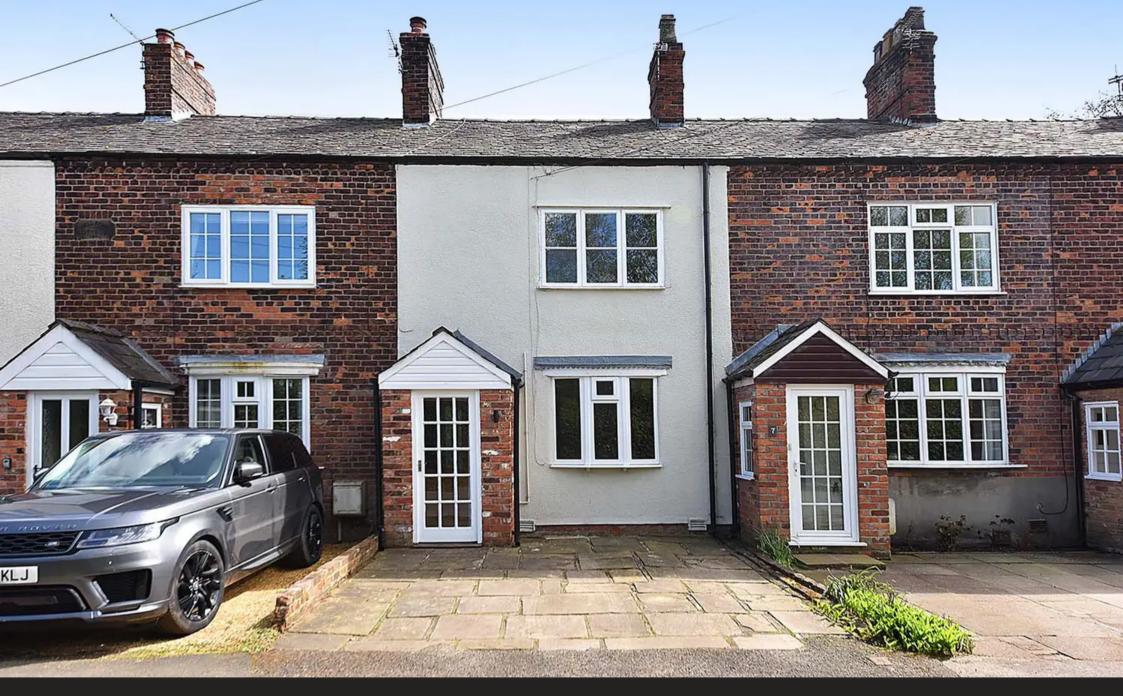

6 Wellbank Cottages Wellbank Lane, Over Peover - WA16 8UW £465,000

## 6 Wellbank Cottages Wellbank Lane

Over Peover, Knutsford

Beautifully refurbished period cottage in rural village location, with off-road parking and landscaped rear garden. Features entrance vestibule, oak-floored lounge, contemporary kitchen/breakfast room, French doors to terrace, two double bedrooms, and modern bathroom.

Council Tax band: D

Tenure: Freehold

EPC Energy Efficiency Rating: D

- A charming country cottage
- Modern open plan dining kitchen
- Beautifully landscaped, long rear garden
- Two good sized bedrooms
- No vendor chain
- Driveway parking