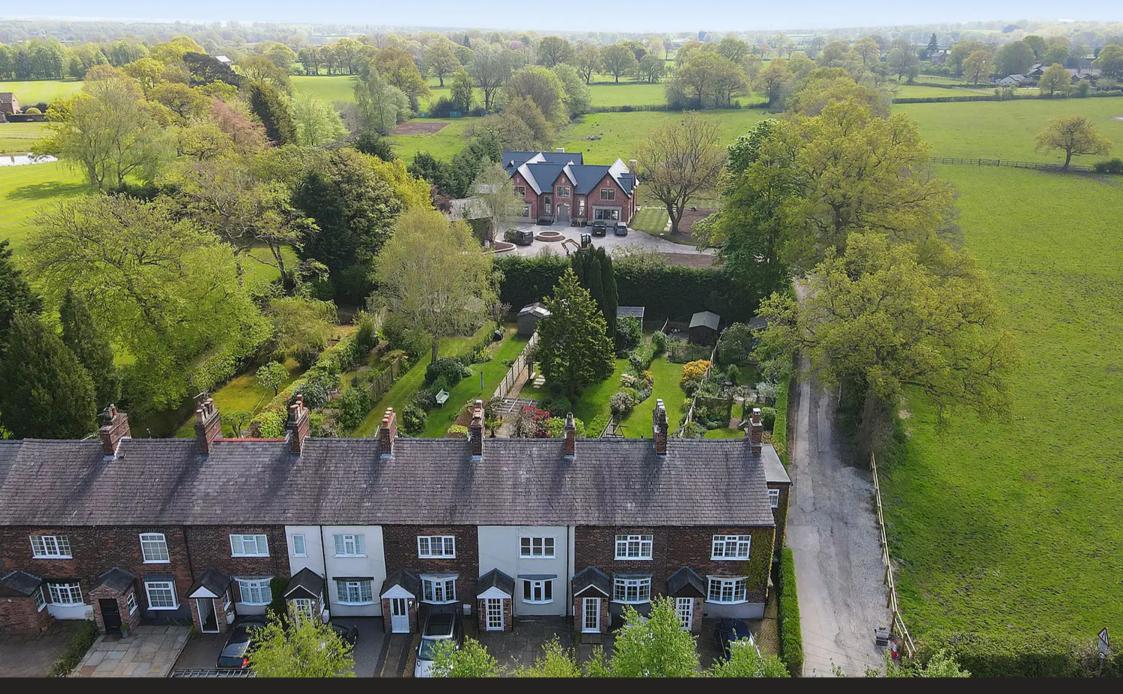

## 6 Wellbank Cottages Wellbank Lane

Over Peover, Knutsford

Beautifully refurbished period cottage in rural village location, with off-road parking and landscaped rear garden. Features entrance vestibule, oak-floored lounge, contemporary kitchen/breakfast room, French doors to terrace, two double bedrooms, and modern bathroom.

Council Tax band: D

Tenure: Freehold

EPC Energy Efficiency Rating: D

- A charming country cottage in a highly soughtafter village location
- Two good sized double bedrooms and a recently upgraded bathroom
- Modern open plan dining kitchen opening into the rear garden
- Extensive long landscaped garden with additional scope for home office/garden house and vegetable plot
- Driveway parking for one/two cars
- Within easy reach of Knutsford, Alderley Edge and Wilmslow
- No vendor chain