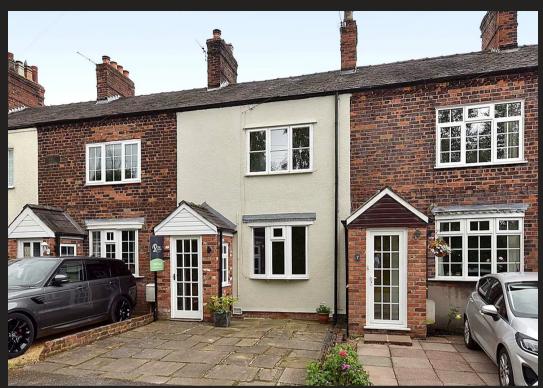

## 6 Wellbank Cottages Wellbank Lane

Over Peover, Knutsford

Beautifully refurbished period cottage in rural village location, with off-road parking and landscaped rear garden. Features entrance vestibule, oak-floored lounge, contemporary kitchen/breakfast room, French doors to terrace, two double bedrooms, and modern bathroom.

Council Tax band: D

Tenure: Freehold

EPC Energy Efficiency Rating: D

- A charming country cottage in a highly soughtafter village location
- Two good sized double bedrooms and a recently upgraded bathroom
- Modern open plan dining kitchen opening into the rear garden
- Extensive long landscaped garden with additional scope for home office/garden house and vegetable plot
- Driveway parking for one/two cars
- Within easy reach of Knutsford, Alderley Edge and Wilmslow
- No vendor chain