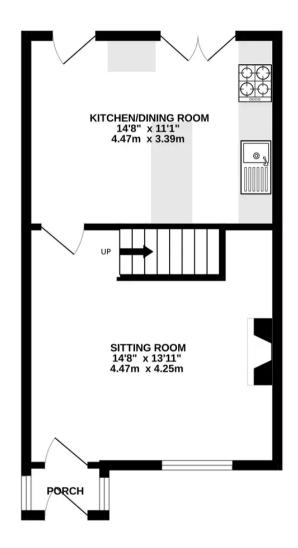

## 6 Wellbank Cottages Wellbank Lane

Over Peover, Knutsford

Beautifully refurbished period cottage in rural village location, with off-road parking and landscaped rear garden. Features entrance vestibule, oak-floored lounge, contemporary kitchen/breakfast room, French doors to terrace, two double bedrooms, and modern bathroom.

Council Tax band: D

Tenure: Freehold

EPC Energy Efficiency Rating: D

- A charming country cottage in a highly soughtafter village location
- Two good sized double bedrooms and a recently upgraded bathroom
- Modern open plan dining kitchen opening into the rear garden
- Extensive long landscaped garden with additional scope for home office/garden house and vegetable plot
- Driveway parking for one/two cars
- Within easy reach of Knutsford, Alderley Edge and Wilmslow
- No vendor chain