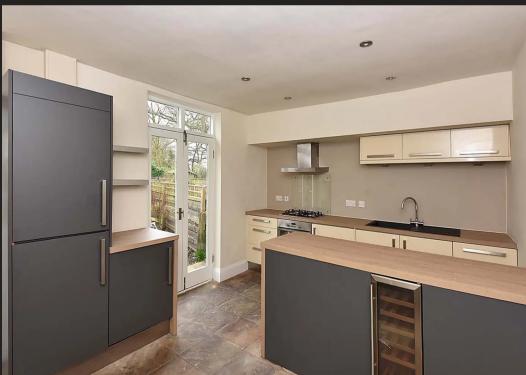

## 6 Wellbank Cottages Wellbank Lane

Over Peover, Knutsford

Beautifully refurbished period cottage in rural village location, with off-road parking and landscaped rear garden. Features entrance vestibule, oak-floored lounge, contemporary kitchen/breakfast room, French doors to terrace, two double bedrooms, and modern bathroom.

Council Tax band: D

Tenure: Freehold

EPC Energy Efficiency Rating: D

- A charming country cottage in a highly soughtafter village location
- Two good sized double bedrooms and a recently upgraded bathroom
- Modern open plan dining kitchen opening into the rear garden
- Extensive long landscaped garden with additional scope for home office/garden house and vegetable plot
- Driveway parking for one/two cars
- Within easy reach of Knutsford, Alderley Edge and Wilmslow
- No vendor chain