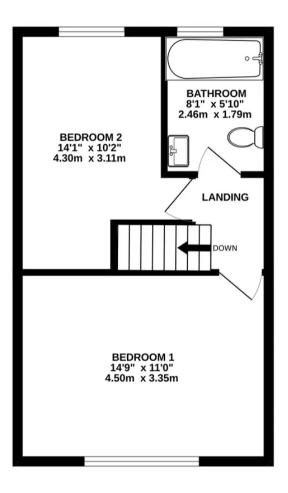

## 6 Wellbank Cottages Wellbank Lane

Over Peover, Knutsford

Beautifully refurbished period cottage in rural village location, with off-road parking and landscaped rear garden. Features entrance vestibule, oak-floored lounge, contemporary kitchen/breakfast room, French doors to terrace, two double bedrooms, and modern bathroom.

Council Tax band: D

Tenure: Freehold

EPC Energy Efficiency Rating: D

- A charming country cottage in a highly soughtafter village location
- Two good sized double bedrooms and a recently upgraded bathroom
- Modern open plan dining kitchen opening into the rear garden
- Extensive long landscaped garden with additional scope for home office/garden house and vegetable plot
- Driveway parking for one/two cars
- Within easy reach of Knutsford, Alderley Edge and Wilmslow
- No vendor chain