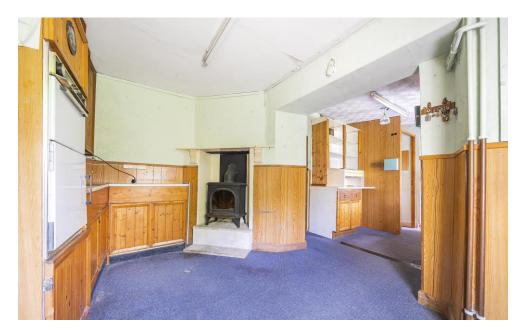

Stepping through the front door, you're welcomed into a porch leading to a carpeted hallway. To the left, a spacious living room with a focal fireplace, while to the right, a dining room, complete with its own fireplace, adjoins the kitchen – a space complemented by a convenient pantry and corner fireplace. Towards the rear lies a utility room and a ground floor bathroom, accompanied by a useful storeroom linking to the expansive garage/workshop.