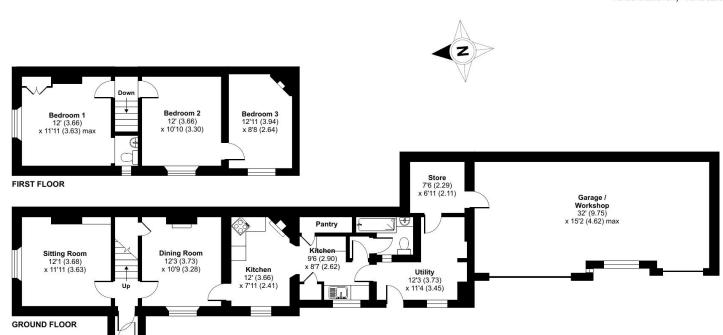

APPROX 1,695 SQ. FT ACCOMMODATION AND GARAGING • 3 BEDROOMS 1 BATHROOM • SUBSTANTIAL PLOT APPROX 0.34 ACRES • GARAGE, WORKSHOP AND DRIVEWAY PARKING • CENTRAL VILLAGE LOCATION • WITHIN CATCHMENT FOR CHURCHILL ACADEMY & SIXTH FORM • ACCESS TO M5 WITHIN 8.3 MILES AT JCT 21 • BRISTOL AIRPORT 6.2 MILES • MAINLINE RAILWAY SERVICES WITHIN 4.9 MILES AT YATTON – PADDINGTON FROM 114 MINS • SUPERB NEARBY WALKS AND OUTDOOR ACTIVITIES AVAILABLE IN THE SURROUNDING MENDIP HILLS • NO ONWARD CHAIN

Stepping through the front door, you're welcomed into a porch leading to a carpeted hallway. To the left, a spacious living room with a focal fireplace, while to the right, a dining room, complete with its own fireplace, adjoins the kitchen – a space complemented by a convenient pantry and corner fireplace. Towards the rear lies a utility room and a ground floor bathroom, accompanied by a useful storeroom linking to the expansive garage/workshop.

Upstairs reveals three generously proportioned double bedrooms, each overlooking the garden. Bedroom 1 boasts an ensuite toilet for added convenience, while bedroom 3, accessed through bedroom 2, features a charming corner fireplace.

## Ash House, Front Street, Churchill, Winscombe, BS25

Approximate Area = 1231 sq ft / 114.3 sq m Garage / Workshop = 464 sq ft / 43.1 sq m Total = 1695 sq ft / 157.4 sq m

For identification only - Not to scale