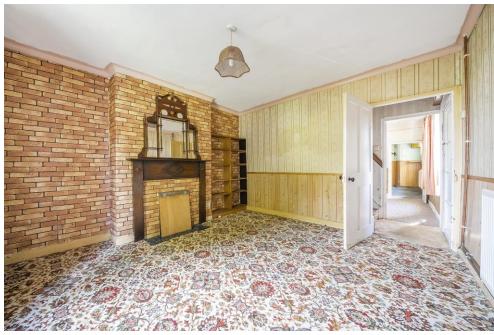

Stepping through the front door, you're welcomed into a porch leading to a carpeted hallway. To the left, a spacious living room with a focal fireplace, while to the right, a dining room, complete with its own fireplace, adjoins the kitchen – a space complemented by a convenient pantry and corner fireplace. Towards the rear lies a utility room and a ground floor bathroom, accompanied by a useful storeroom linking to the expansive garage/workshop.

Upstairs reveals three generously proportioned double bedrooms, each overlooking the garden. Bedroom 1 boasts an ensuite toilet for added convenience, while bedroom 3, accessed through bedroom 2, features a charming corner fireplace.