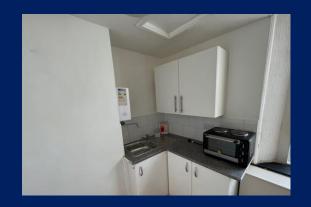

#### **STUDIO ROOM**

14' 4" max x 13' 4" max (4.37m x 4.07m) Double glazed Window to the and side of the property. Central heating radiator. Wall and floor mounted kitchen units with rolled edge worksurfaces and tiled splashbacks. Single drainer stainless steel sink and drainer. Door to :-