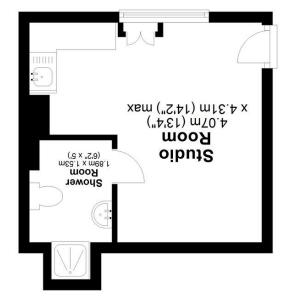

### SelliV əbizysB 4 tel7 oibutS

This plan is to be used only as an indication of the floor layout and is not to scale. scale. Plan produced using PlaNDp.

Agents Note: Whilst every care has been taken to prepare these particulars, they are for guidance purposes only. All guidance purposes only and whilst every care has been taken to ensure their accuracy, they should not be relied upon and potential buyers/tenants are advised to recheck the measurements

#### **STUDIO ROOM**

14' 4" max x 13' 4" max (4.37m x 4.07m) Double glazed Window to the and side of the property. Central heating radiator. Wall and floor mounted kitchen units with rolled edge worksurfaces and tiled splashbacks. Single drainer stainless steel sink and drainer. Door to :-

#### **SHOWER ROOM**

6' 2" x 5' 0" (1.89m x 1.53m) Pedestal wash hand basin. Low level WC. Recessed shower cubicle with fitted electric shower and curtain. Wall Mirror. Hand water heater. Wipe clean walling. Tiled effect flooring. Extractor fan.