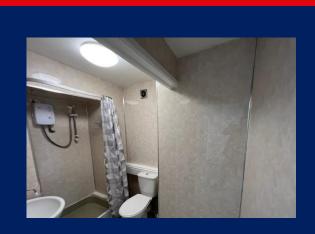

#### **SHOWER ROOM**

6' 2" x 5' 0" (1.89m x 1.53m) Pedestal wash hand basin. Low level WC. Recessed shower cubicle with fitted electric shower and curtain. Wall Mirror. Hand water heater. Wipe clean walling. Tiled effect flooring. Extractor fan.