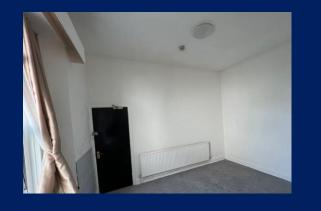

#### **STUDIO ROOM**

14' 4" max x 13' 4" max (4.37m x 4.07m) Double glazed Window to the and side of the property. Central heating radiator. Wall and floor mounted kitchen units with rolled edge worksurfaces and tiled splashbacks. Single drainer stainless steel sink and drainer. Door to :-