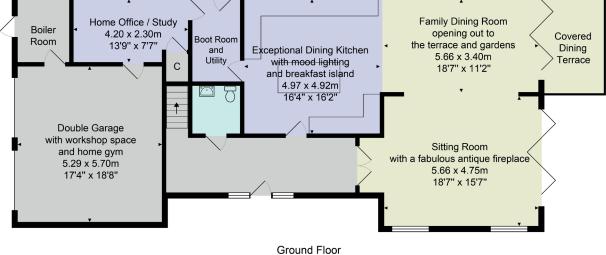

#### GROUND FLOOR ENTRANCE HALL

With stone tiled floor. Leads to -

#### **DINING KITCHEN**

A stunning, high-quality fitted kitchen with quartz worksurfaces and central island. Fitted wall and base units with solid walnut doors and feature lighting. Tiled floor with under-floor heating. Spacious dining area with glazed bi folding doors leading to the garden. Open plan to the sitting room.

#### SITTING ROOM

A further bright and airy reception room with bi-folding doors leading to the garden. Antique marble fireplace and vaulted ceiling.

#### UTILITY ROOM

With further high-quality units and quartz worksurfaces having inset sink. Plumbing for washing machine and tumble dryer. Tiled floor with under-floor heating.

#### CLOAKROOM

With WC and washbasin.

#### STUDY

Providing a useful workspace with window to the rear and access to the double garage.

## **FLOOR PLAN**

Total Area: 267.6 m<sup>2</sup> ... 2880 ft<sup>2</sup> (excluding covered dining terrace) All measurements are approximate and for display purposes only. No liability is accepted by either the agency or Box Property Solutions Ltd as to the exact measurements of the rooms.