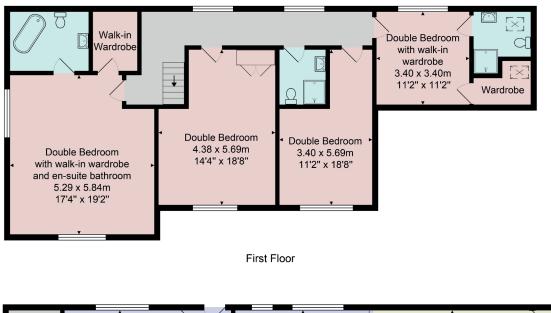

#### FIRST FLOOR

On the first floor there are four very good-sized bedrooms, two of which have en-suites and walk-in wardrobes.

#### EN-SUITE 1

A modern white suite comprising WC, washbasin, and free-standing bath. Underfloor heating.

#### **EN-SUITE 2**

A white suite comprising WC, washbasin, and shower. Underfloor heating.

## **FLOOR PLAN**

Total Area: 267.6 m<sup>2</sup> ... 2880 ft<sup>2</sup> (excluding covered dining terrace) All measurements are approximate and for display purposes only. No liability is accepted by either the agency or Box Property Solutions Ltd as to the exact measurements of the rooms.