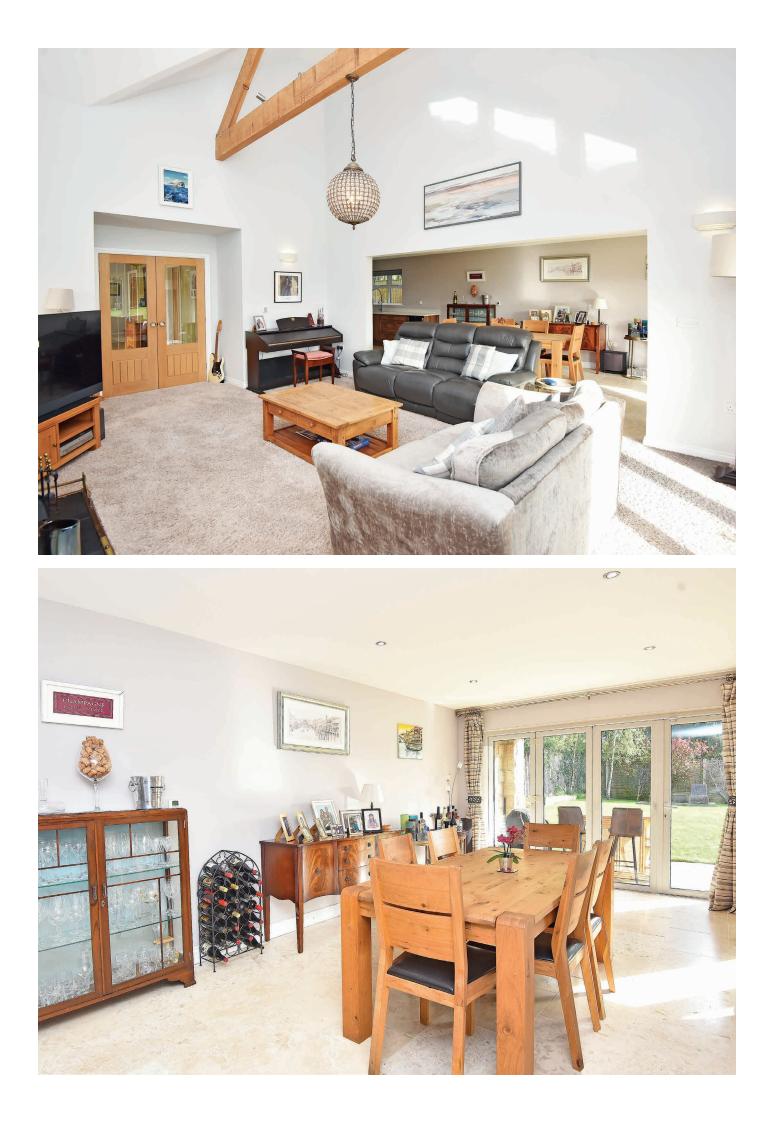

#### SITTING ROOM

A further bright and airy reception room with bi-folding doors leading to the garden. Antique marble fireplace and vaulted ceiling.

Hazel Garth is a true hidden gem and is set back from Forest Lane down a private road of just five homes, in this convenient position between Harrogate and the historic town of Knaresborough. The high-quality accommodation has under-floor heating throughout the ground floor and provides flexible living accommodation comprising an open-plan kitchen and dining area, together with a sitting room which has a vaulted ceiling with exposed beams and attractive fireplace. There are glazed bi-folding doors that lead to the garden and covered sitting area. There is also a study, utility room and downstairs WC on the ground floor. Upstairs, there are four very good-sized bedrooms, two of which have walk-in wardrobes and en-suites, and there is also a modern shower room.