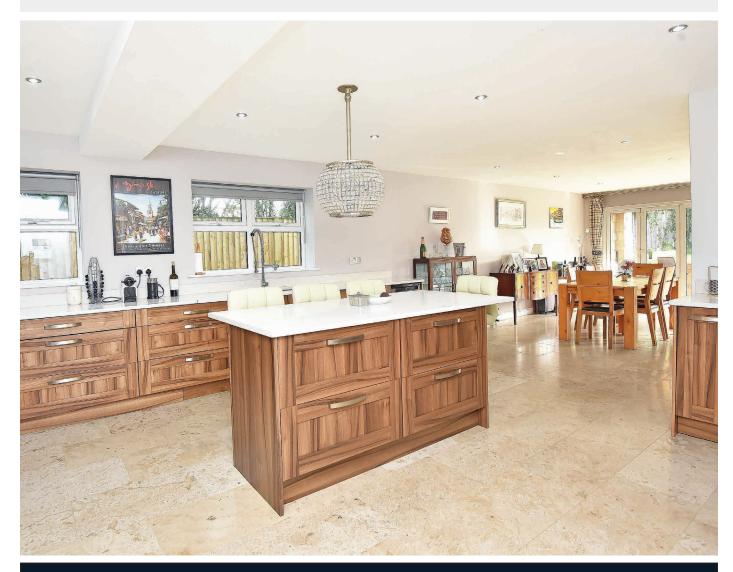

#### **DINING KITCHEN**

A stunning, high-quality fitted kitchen with quartz worksurfaces and central island. Fitted wall and base units with solid walnut doors and feature lighting. Tiled floor with under-floor heating. Spacious dining area with glazed bi folding doors leading to the garden. Open plan to the sitting room.