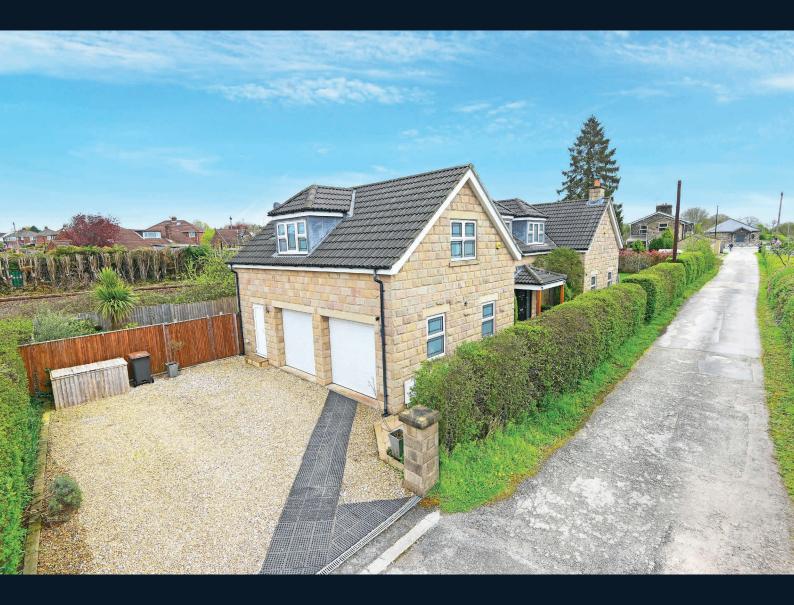

# A beautifully presented four-bedroom detached property with large and attractive gardens, generous drive and integral double garage providing generous accommodation extending to over 2,800 square feet.

Hazel Garth is a true hidden gem and is set back from Forest Lane down a private road of just five homes, in this convenient position between Harrogate and the historic town of Knaresborough. The high-quality accommodation has under-floor heating throughout the ground floor and provides flexible living accommodation comprising an open-plan kitchen and dining area, together with a sitting room which has a vaulted ceiling with exposed beams and attractive fireplace. There are glazed bi-folding doors that lead to the garden and covered sitting area. There is also a study, utility room and downstairs WC on the ground floor. Upstairs, there are four very good-sized bedrooms, two of which have walk-in wardrobes and en-suites, and there is also a modern shower room.

A driveway provides ample parking and leads to the integral double garage which can provide additional parking space or has potential to be used as a workshop, home gym or games room. Good-sized garden with lawn and patio. Covered sitting area with outside heating.

#### **Outside**

A driveway provides ample off-road parking and leads to the integral double garage providing additional parking or space for workshop / gym or games room. There is also access to the boiler room/garden store. The property has a very good-sized, attractive garden with lawn, paved sitting area and planted borders, and also has an additional covered sitting area with outside heating.