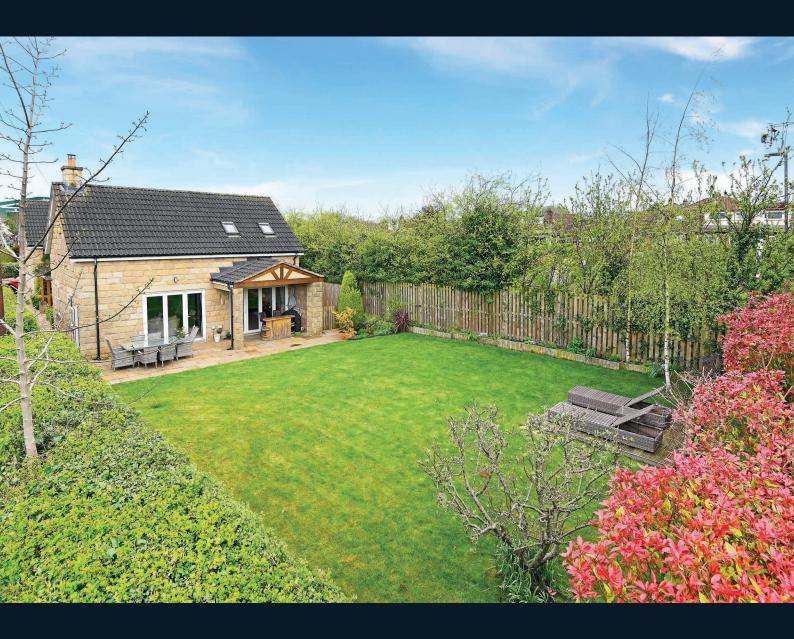

A driveway provides ample parking and leads to the integral double garage which can provide additional parking space or has potential to be used as a workshop, home gym or games room. Good-sized garden with lawn and patio. Covered sitting area with outside heating.

#### **Outside**

A driveway provides ample off-road parking and leads to the integral double garage providing additional parking or space for workshop / gym or games room. There is also access to the boiler room/garden store. The property has a very good-sized, attractive garden with lawn, paved sitting area and planted borders, and also has an additional covered sitting area with outside heating.