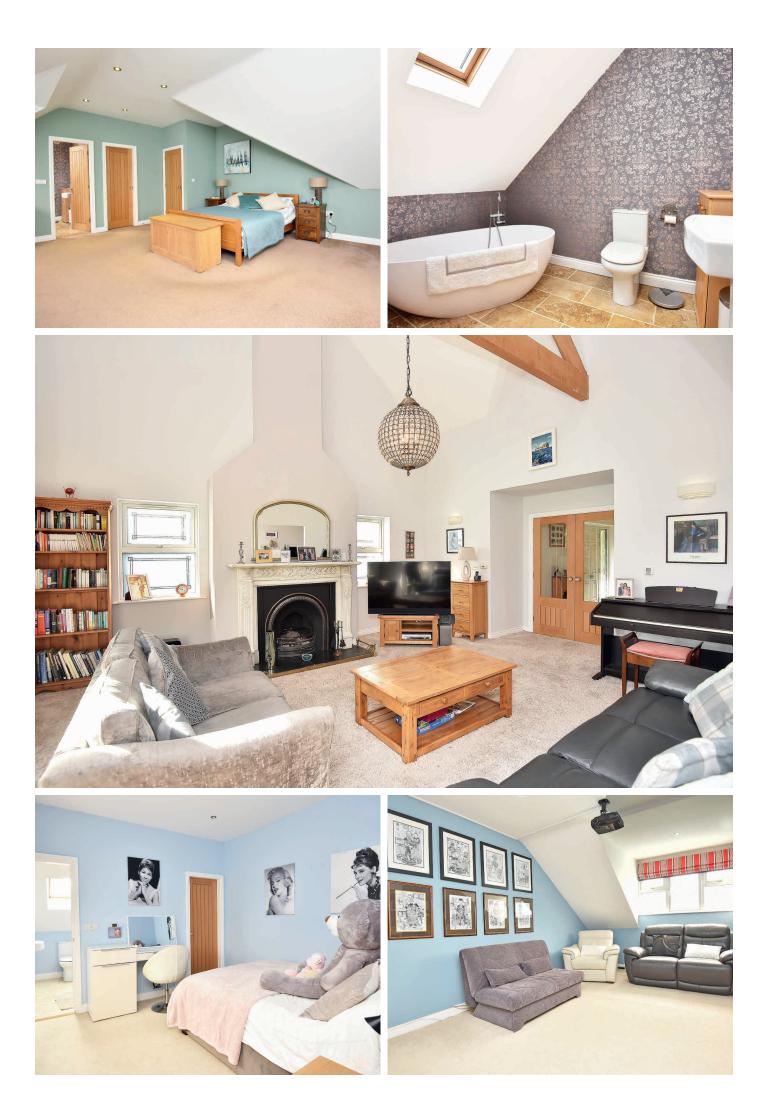

#### FIRST FLOOR

On the first floor there are four very good-sized bedrooms, two of which have en-suites and walk-in wardrobes.

#### EN-SUITE 1

A modern white suite comprising WC, washbasin, and free-standing bath. Underfloor heating.

#### **EN-SUITE 2**

A white suite comprising WC, washbasin, and shower. Underfloor heating.

#### SITTING ROOM

A further bright and airy reception room with bi-folding doors leading to the garden. Antique marble fireplace and vaulted ceiling.