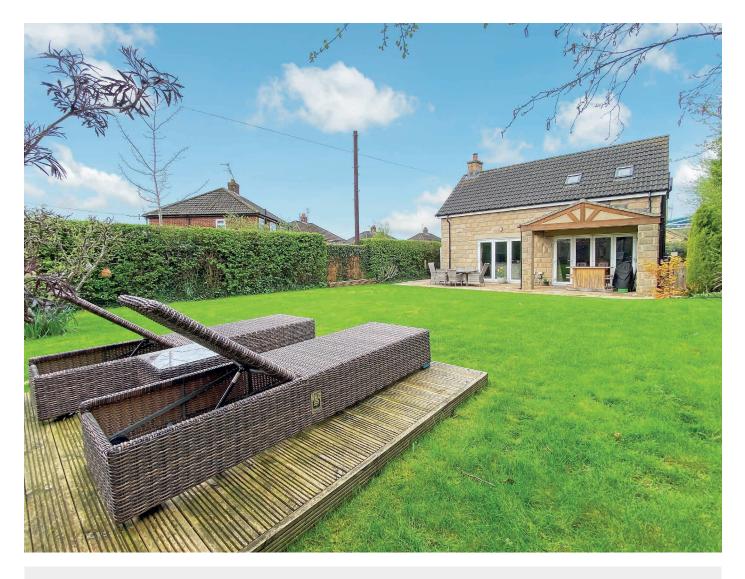

Hazel Garth is a true hidden gem and is set back from Forest Lane down a private road of just five homes, in this convenient position between Harrogate and the historic town of Knaresborough. The high-quality accommodation has under-floor heating throughout the ground floor and provides flexible living accommodation comprising an open-plan kitchen and dining area, together with a sitting room which has a vaulted ceiling with exposed beams and attractive fireplace. There are glazed bi-folding doors that lead to the garden and covered sitting area. There is also a study, utility room and downstairs WC on the ground floor. Upstairs, there are four very good-sized bedrooms, two of which have walk-in wardrobes and en-suites, and there is also a modern shower room.

A driveway provides ample parking and leads to the integral double garage which can provide additional parking space or has potential to be used as a workshop, home gym or games room. Good-sized garden with lawn and patio. Covered sitting area with outside heating.

#### **Outside**

A driveway provides ample off-road parking and leads to the integral double garage providing additional parking or space for workshop / gym or games room. There is also access to the boiler room/garden store. The property has a very good-sized, attractive garden with lawn, paved sitting area and planted borders, and also has an additional covered sitting area with outside heating.