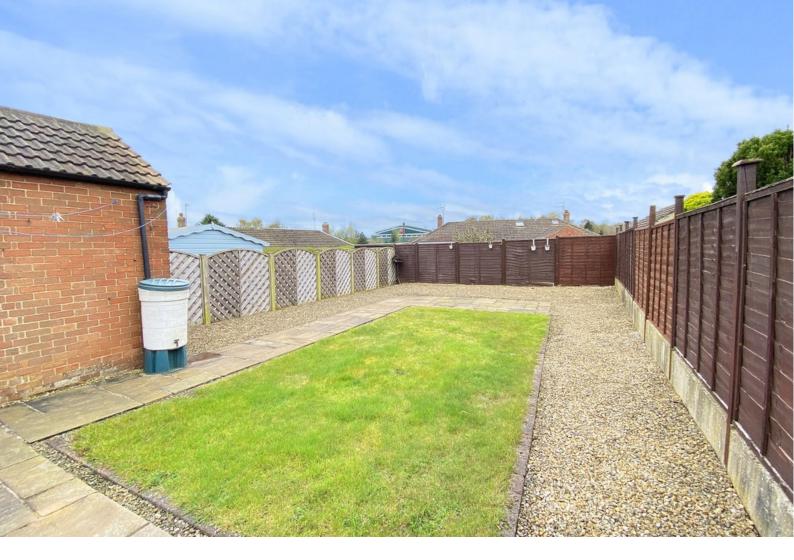

#### OUTSIDE

A drive provides parking and leads to a detached single garage. To the rear of the property there is a goodsized and attractive garden.

Tenure - Freehold

Council Tax Band - C

Total Area: 68.1 m<sup>2</sup> ... 733 ft<sup>2</sup> All measurements are approximate and for display purposes only. No liability is accepted by either the agency or 60x Property Solutions Ltd as to the exact measurements of the rooms. Box Property Solutions Ltd retains the copyright on this plan and allows agents to use it with agreed permission.