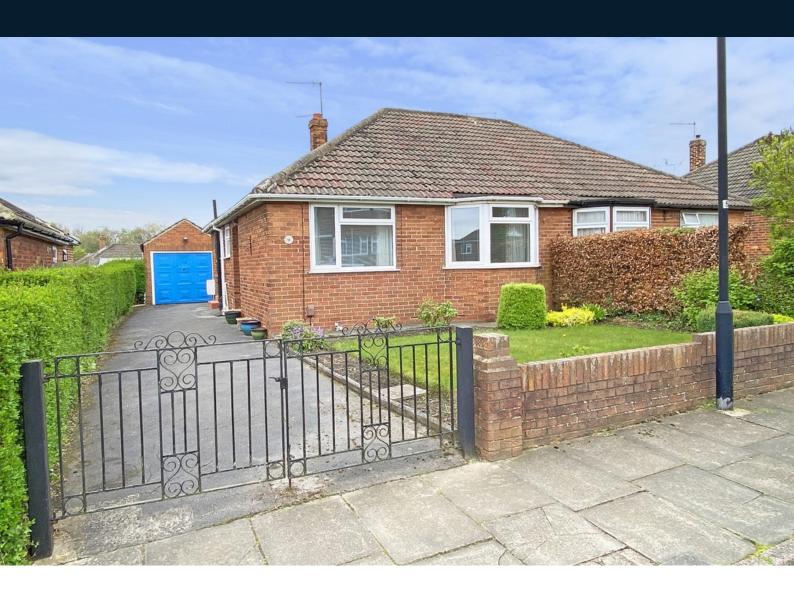

# 18 Forest Grove, Harrogate, North Yorkshire, HG2 7JU

A spacious and well-presented two-bedroom semi-detached bungalow with driveway, garage and good-sized garden, situated in this convenient location between Harrogate and Knaresborough.

This well-presented home provides generous and flexible accommodation comprising a sitting room, well-equipped kitchen, conservatory extension, two double bedrooms and a modern shower room. The driveway provides parking and leads to a garage, and to the rear of the property there is a good-sized garden.

The property is situated in a most convenient location and is just a short distance from a range of excellent local amenities in Starbeck including railway station and is also convenient for Harrogate and Knaresborough town centres and the A1(M). Offered for sale with no onward chain.

#### OUTSIDE

A drive provides parking and leads to a detached single garage. To the rear of the property there is a goodsized and attractive garden.

Tenure - Freehold

Council Tax Band - C

Total Area: 68.1 m<sup>2</sup> ... 733 ft<sup>2</sup> All measurements are approximate and for display purposes only. No liability is accepted by either the agency or 60x Property Solutions Ltd as to the exact measurements of the rooms. Box Property Solutions Ltd retains the copyright on this plan and allows agents to use it with agreed permission.