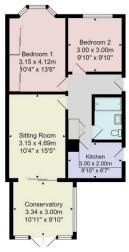

#### OUTSIDE

A drive provides parking and leads to a detached single garage. To the rear of the property there is a goodsized and attractive garden.

Tenure - Freehold

Council Tax Band - C

Total Area: 68.1 m<sup>2</sup> ... 733 ft<sup>2</sup> All measurements are approximate and for display purposes only. No liability is accepted by either the agency or 60x Property Solutions Ltd as to the exact measurements of the rooms. Box Property Solutions Ltd retains the copyright on this plan and allows agents to use it with agreed permission.