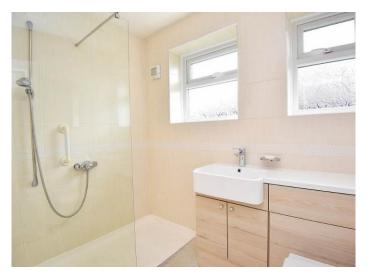

#### SHOWER ROOM

A modern white suite comprising WC, washbasin set with a vanity unit and shower.