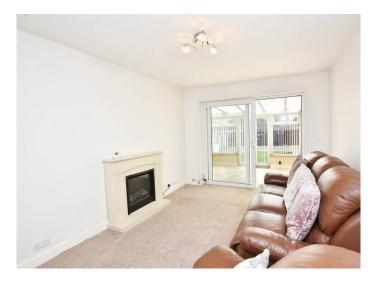

#### ENTRANCE HALL SITTING ROOM

A spacious reception room with glazed doors leading to a conservatory.