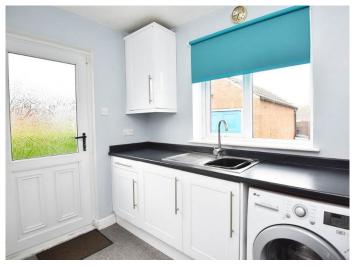

#### **KITCHEN**

With a range of fitted units with electric hob, double oven and integrated fridge.