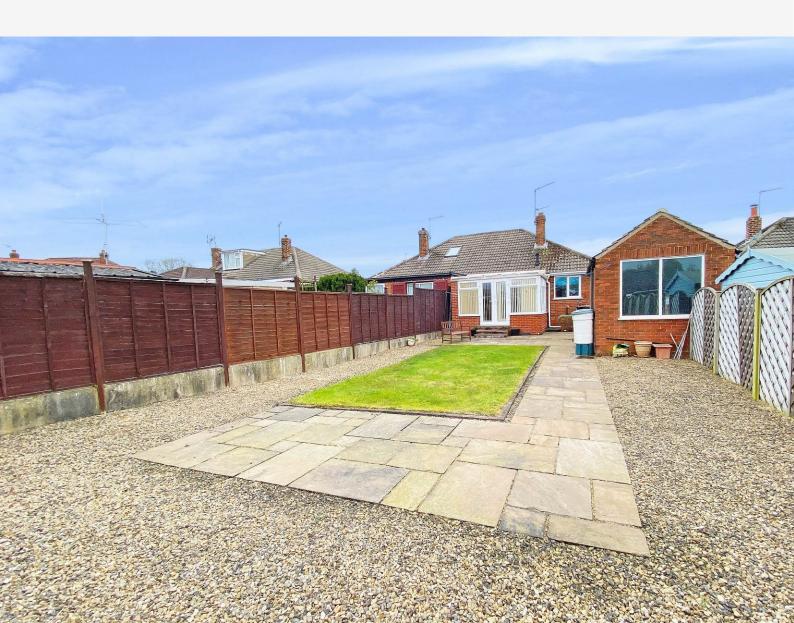

#### OUTSIDE

A drive provides parking and leads to a detached single garage. To the rear of the property there is a goodsized and attractive garden.

Tenure - Freehold

Council Tax Band - C

Total Area: 68.1 m<sup>2</sup> ... 733 ft<sup>2</sup> All measurements are approximate and for display purposes only. No liability is accepted by either the agency or 60x Property Solutions Ltd as to the exact measurements of the rooms. Box Property Solutions Ltd retains the copyright on this plan and allows agents to use it with agreed permission.