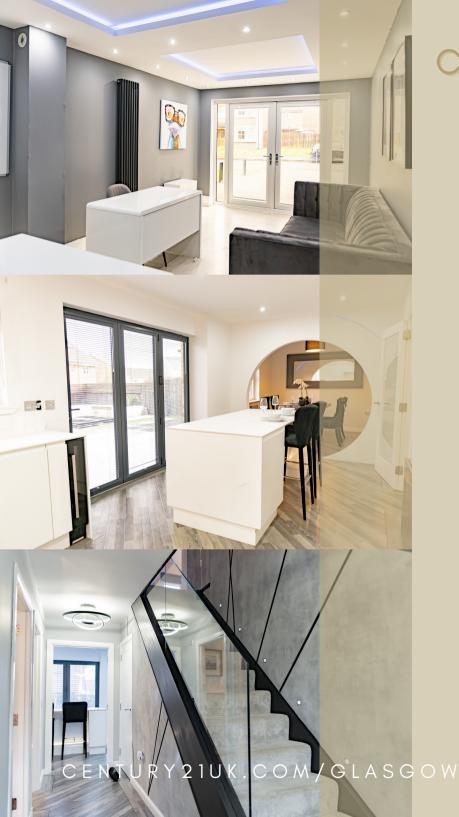

## Cortmalaw Gate Interior Photos

#### Unique in design, generous in living space and carefully considered in every detail and finish

Step through the grand entrance to discover a world of modern refinement and elegant design. Bathed in natural light, the open-plan living area exudes warmth and sophistication, while the state-of-the-art kitchen beckons with its high-end finishes and seamless integration with outdoor spaces.