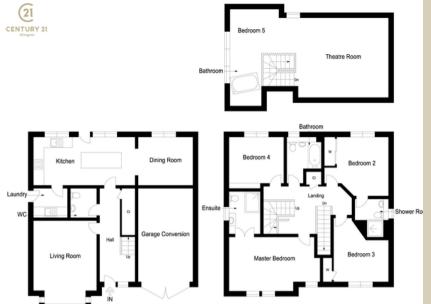

## Property Specs Key Features

# Explore the multitude of exceptional features that define the luxurious living experience

Experience modern luxury at 36 Cortmalaw Gate, where contemporary design meets unparalleled comfort.

Key Features include an expansive open-plan living area, a state-of-the-art kitchen, and a luxurious master suite.