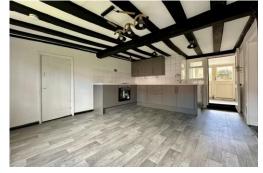

## Description

Approximate Room Sizes THE PROPERTY Approaching the property, you're greeted by a charming front garden, mostly covered in lush lawn and adorned with well-established shrubs and flower beds. Enclosed by a modest brick wall, it sets a welcoming tone. Stepping through the front door, you're met by a recently renovated kitchen/dining space boasting sleek modern units and integrated appliances. From here, a doorway leads to a cozy sitting room complete with a brick-built fireplace and a window overlooking the front garden. Additionally, you'll find a convenient cupboard and access to the rear utility/wc area. Ascending the stairs to the first floor, you'll discover two bedrooms, both featuring windows offering views of the front