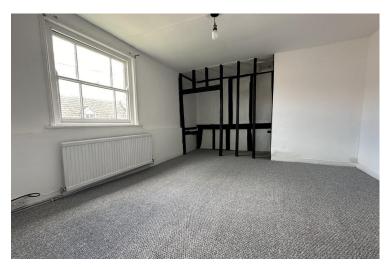

## Description

Approximate Room Sizes THE PROPERTY Approaching the property, you're greeted by a charming front garden, mostly covered in lush lawn and adorned with well-established shrubs and flower beds. Enclosed by a modest brick wall, it sets a welcoming tone. Stepping through the front door, you're met by a recently renovated kitchen/dining space boasting sleek modern units and integrated appliances. From here, a doorway leads to a cozy sitting room complete with a brick-built fireplace and a window overlooking the front garden. Additionally, you'll find a convenient cupboard and access to the rear utility/wc area. Ascending the stairs to the first floor, you'll discover two bedrooms, both featuring windows offering views of the front

KITCHEN/DINING ROOM 14' 6" x 16' 6" (4.42m x 5.03m)

SITTING ROOM 12' 11" x 12' 5" (3.95m x 3.81m)