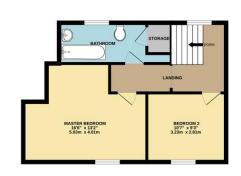

## Description

Approximate Room Sizes THE PROPERTY Approaching the property, you're greeted by a charming front garden, mostly covered in lush lawn and adorned with well-established shrubs and flower beds. Enclosed by a modest brick wall, it sets a welcoming tone. Stepping through the front door, you're met by a recently renovated kitchen/dining space boasting sleek modern units and integrated appliances. From here, a doorway leads to a cozy sitting room complete with a brick-built fireplace and a window overlooking the front garden. Additionally, you'll find a convenient cupboard and access to the rear utility/wc area. Ascending the stairs to the first floor, you'll discover two bedrooms, both featuring windows offering views of the front

aspect, along with a bathroom also boasting a front-facing window.

Completing the property is a quaint rear courtyard, providing a peaceful retreat that overlooks Clare Common.

THE LOCATION Clare, located in Suffolk, is a charming market town with a rich history and an abundance of amenities that caters well for residents. Nestled in the picturesque Suffolk countryside, Clare offers a serene and peaceful environment, making it a desirable place to live.

GROUND FLOOR 515 sq.ft. (47.8 sq.m.) approx.

FIRST FLOOR 462 sq.ft. (42.9 sq.m.) approx.

If you would like to speak to one of our mortgage, advisors call now – 01787 468400 GK Mortgages Your home may be repossessed if you do not keep up repayments on your mortgage.