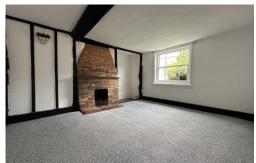

## Description

Approximate Room Sizes THE PROPERTY Approaching the property, you're greeted by a charming front garden, mostly covered in lush lawn and adorned with well-established shrubs and flower beds. Enclosed by a modest brick wall, it sets a welcoming tone. Stepping through the front door, you're met by a recently renovated kitchen/dining space boasting sleek modern units and integrated appliances. From here, a doorway leads to a cozy sitting room complete with a brick-built fireplace and a window overlooking the front garden. Additionally, you'll find a convenient cupboard and access to the rear utility/wc area. Ascending the stairs to the first floor, you'll discover two bedrooms, both featuring windows offering views of the front

KITCHEN/DINING ROOM 14' 6" x 16' 6" (4.42m x 5.03m)

SITTING ROOM 12' 11" x 12' 5" (3.95m x 3.81m)