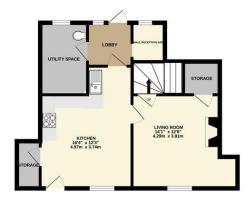

## Description

Approximate Room Sizes THE PROPERTY Approaching the property, you're greeted by a charming front garden, mostly covered in lush lawn and adorned with well-established shrubs and flower beds. Enclosed by a modest brick wall, it sets a welcoming tone. Stepping through the front door, you're met by a recently renovated kitchen/dining space boasting sleek modern units and integrated appliances. From here, a doorway leads to a cozy sitting room complete with a brick-built fireplace and a window overlooking the front garden. Additionally, you'll find a convenient cupboard and access to the rear utility/wc area. Ascending the stairs to the first floor, you'll discover two bedrooms, both featuring windows offering views of the front

KITCHEN/DINING ROOM 14' 6" x 16' 6" (4.42m x 5.03m)

SITTING ROOM 12' 11" x 12' 5" (3.95m x 3.81m)

GROUND FLOOR 515 sq.ft. (47.8 sq.m.) approx.

FIRST FLOOR 462 sq.ft. (42.9 sq.m.) approx.

If you would like to speak to one of our mortgage, advisors call now – 01787 468400 GK Mortgages Your home may be repossessed if you do not keep up repayments on your mortgage.