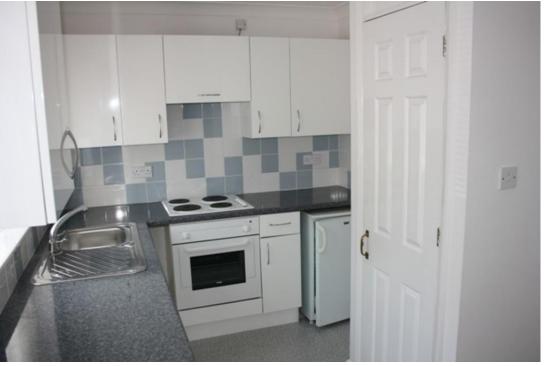

LOUNGE 14' 2" x 14' 2" (4.32m x 4.32m) UPVC double glazed window to rear, wall mounted heater, coving to ceiling.

KITCHEN 7' 6" x 6' 8" (2.29m x 2.03m) UPVC double glazed window to rear, airing cupboard, range of base and wall units with integrated IGNIS oven and four ring electric hob with extractor fan above, washing machine, fridge, single drainer sink unit with mixer tap, part tiled.