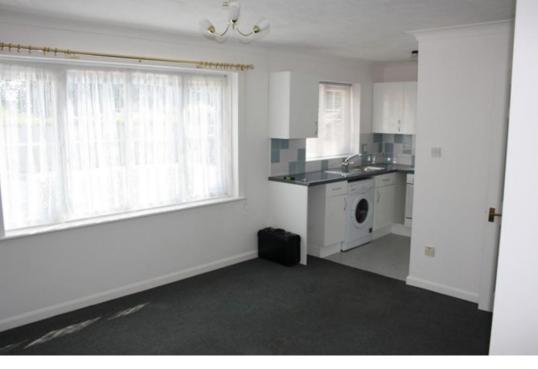

LOUNGE 14' 2" x 14' 2" (4.32m x 4.32m) UPVC double glazed window to rear, wall mounted heater, coving to ceiling.

KITCHEN 7' 6" x 6' 8" (2.29m x 2.03m) UPVC double glazed window to rear, airing cupboard, range of base and wall units with integrated IGNIS oven and four ring electric hob with extractor fan above, washing machine, fridge, single drainer sink unit with mixer tap, part tiled.