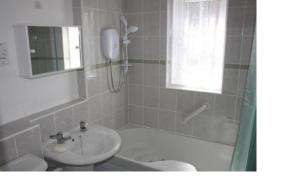

BEDROOM 11' 6" x 9' 6" (3.51m x 2.9m) UPVC double glazed window to front, wall mounted heater, coved to ceiling.

BATHROOM UPVC double glazed window to side, three piece white suite comprising of low level wc, wash hand basin, panelled bath with mixer tap and a Aquatronic shower system, part tiled.