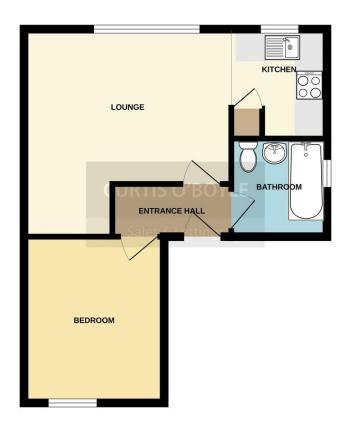

## GROUND FLOOR

Whilst every attempt has been made to ensure the accuracy of the floorplain contained here, measurements of doors, windows, rooms and any other items are approximate and no responsibility to laten for any error, prospective purchaser. The services, systems and applicances shown have not been tested and no guarantee as to their openability or efficiency can be given.

BEDROOM 11' 6" x 9' 6" (3.51m x 2.9m) UPVC double glazed window to front, wall mounted heater, coved to ceiling.

BATHROOM UPVC double glazed window to side, three piece white suite comprising of low level wc, wash hand basin, panelled bath with mixer tap and a Aquatronic shower system, part tiled.

LOUNGE 14' 2" x 14' 2" (4.32m x 4.32m) UPVC double glazed window to rear, wall mounted heater, coving to ceiling.

KITCHEN 7' 6" x 6' 8" (2.29m x 2.03m) UPVC double glazed window to rear, airing cupboard, range of base and wall units with integrated IGNIS oven and four ring electric hob with extractor fan above, washing machine, fridge, single drainer sink unit with mixer tap, part tiled.

OUTSIDE Externally the apartments are set within a safe and secure grounds accessed via a gated entrance.

| Score | Energy rating | Current | Potential |
|-------|---------------|---------|-----------|
| 92+   | A             |         |           |
| 81-91 | В             |         |           |
| 69-80 | C             | 72 C    | 77 C      |
| 55-68 | D             |         |           |
| 39-54 | E             |         |           |
| 21-38 | F             |         |           |
| 1-20  | G             |         |           |