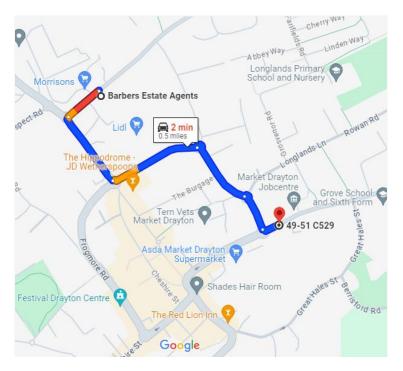

LOCAL AUTHORITY: Shropshire

**DIRECTIONS:** From our office on Maer Lane turn right, right on Smithfield Road and follow the road over the two mini-roundabouts and then turn left on Stafford Street. Approximately 100 yards you'll see our For Sale sign - turn left here on the driveway that's shared with Cresswell House and this property is at the end of the drive and is the right hand-side semi-detached New Build bungalows.