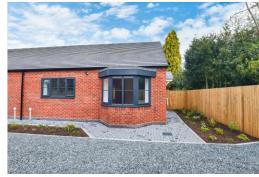

#### **Brief Description**

Finished to a high standard and with energy efficiency in mind, this lovely property is being offered to the market with No Upward Chain. To the front of the property are landscaped Gardens and Parking, and two Parking spaces. To the side of the property your front door opens into a super-smart Breakfast Kitchen with a range of quality units with integrated oven, microwave, hob with extractor fan over, fridge freezer, washer/dryer and dishwasher - and a bay window that catches the morning sun. Off the inner Hall is the Lounge with a glazed door to the Garden, two Bedrooms and the Shower Room with a vanity unit with sink and WC and a double walk-in shower.

To the rear of the property is an enclosed Garden laid mainly to lawn, with a paved pathway to the garden gate.