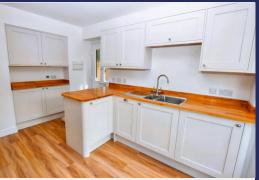

#### **Brief Description**

Finished to a high standard and with energy efficiency in mind, this lovely property is being offered to the market with No Upward Chain. To the front of the property are landscaped Gardens and Parking, and two Parking spaces. To the side of the property your front door opens into a super-smart Breakfast Kitchen with a range of quality units with integrated oven, microwave, hob with extractor fan over, fridge freezer, washer/dryer and dishwasher - and a bay window that catches the morning sun. Off the inner Hall is the Lounge with a glazed door to the Garden, two Bedrooms and the Shower Room with a vanity unit with sink and WC and a double walk-in shower.