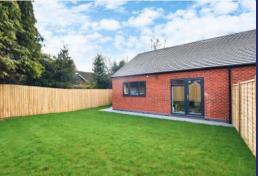

To the rear of the property is an enclosed Garden laid mainly to lawn, with a paved pathway to the garden gate.