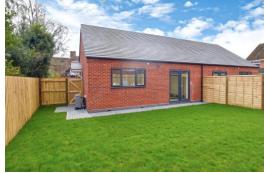

## 2 Cresswell Gardens, Market Drayton, TF9 1JD

Tucked away on a Select Development of just Three Bungalows, this smart Two-Bedroom Semi-Detached Bungalow with enclosed Rear Garden has plenty of Driveway Parking - and is offered to the market with No Upward Chain.

#### **Brief Description**

Finished to a high standard and with energy efficiency in mind, this lovely property is being offered to the market with No Upward Chain. To the front of the property are landscaped Gardens and Parking, and two Parking spaces. To the side of the property your front door opens into a super-smart Breakfast Kitchen with a range of quality units with integrated oven, microwave, hob with extractor fan over, fridge freezer, washer/dryer and dishwasher - and a bay window that catches the morning sun. Off the inner Hall is the Lounge with a glazed door to the Garden, two Bedrooms and the Shower Room with a vanity unit with sink and WC and a double walk-in shower.