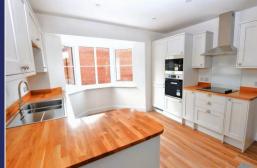

#### **Brief Description**

Finished to a high standard and with energy efficiency in mind, this lovely property is being offered to the market with No Upward Chain. To the front of the property are landscaped Gardens and Parking, and two Parking spaces. To the side of the property your front door opens into a super-smart Breakfast Kitchen with a range of quality units with integrated oven, microwave, hob with extractor fan over, fridge freezer, washer/dryer and dishwasher - and a bay window that catches the morning sun. Off the inner Hall is the Lounge with a glazed door to the Garden, two Bedrooms and the Shower Room with a vanity unit with sink and WC and a double walk-in shower.