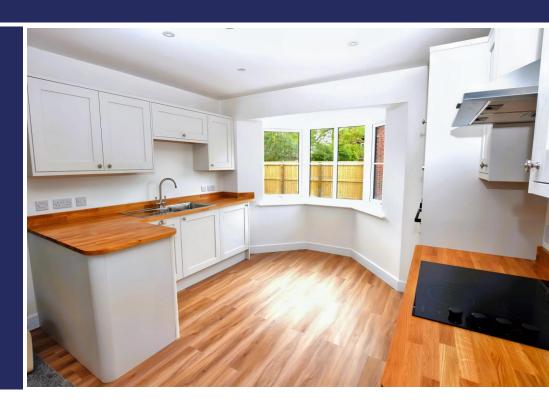

#### **Brief Description**

Finished to a high standard and with energy efficiency in mind, this lovely property is being offered to the market with No Upward Chain. To the front of the property are landscaped Gardens and Parking, and two Parking spaces. To the side of the property your front door opens into a super-smart Breakfast Kitchen with a range of quality units with integrated oven, microwave, hob with extractor fan over, fridge freezer, washer/dryer and dishwasher - and a bay window that catches the morning sun. Off the inner Hall is the Lounge with a glazed door to the Garden, two Bedrooms and the Shower Room with a vanity unit with sink and WC and a double walk-in shower.