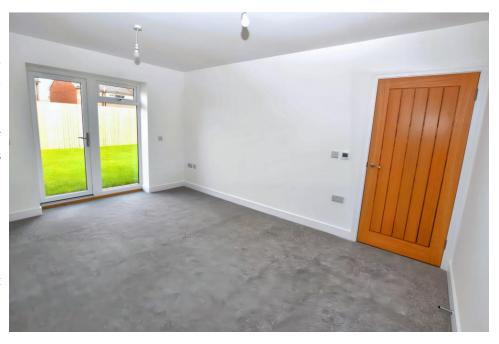

#### **Brief Description**

Finished to a high standard and with energy efficiency in mind, this lovely property is being offered to the market with No Upward Chain. To the front of the property are landscaped Gardens and Parking, and two Parking spaces. To the side of the property your front door opens into a super-smart Breakfast Kitchen with a range of quality units with integrated oven, microwave, hob with extractor fan over, fridge freezer, washer/dryer and dishwasher - and a bay window that catches the morning sun. Off the inner Hall is the Lounge with a glazed door to the Garden, two Bedrooms and the Shower Room with a vanity unit with sink and WC and a double walk-in shower.

To the rear of the property is an enclosed Garden laid mainly to lawn, with a paved pathway to the garden gate.