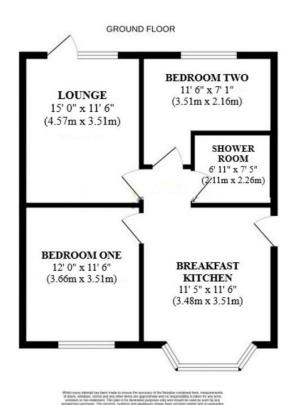

is property is at the end of the drive and is the right hand-side semi-detached New Build bungalows.

**PROPERTY INFORMATION:** We believe this information to be accurate, but it cannot be guaranteed. The fixtures, fittings, appliances and mains services have not been tested. If there is any point which is of particular importance, please obtain professional confirmation. All measurements quoted are approximate. These particulars do not constitute a contract or part of a contract.

AML REGULATIONS: To ensure compliance with the latest Anti Money Laundering Regulations all intending purchasers must produce identification documents prior to the issue of sale confirmation. To avoid delays in the buying process please provide the required documents as soon as possible.

## Helping you move





Floor Plan Not to Scale Please use as a Guideline Only

### Selling your home?

If you are considering selling your home, please contact us today for your no obligation free market appraisal. Our dedicated and friendly team will assist you 6 days a week.

BARBERS ESTATE AGENT: Tower House, Maer Lane, Market Drayton, Shropshire TF9 3SH Tel: 01630 653641 Email: marketdrayton@barbers-online.co.uk



Get in touch today! Tel: 01630 653641

IMPORTANT: we would like to inform prospective purchasers that these sales particulars have been prepared as a general guide only. A detailed survey has not been carried out, nor the services, appliances and fittings tested. Room sizes should not be relied upon for furnishing purposes and are approximate. If floor plans are included, they are for guidance p