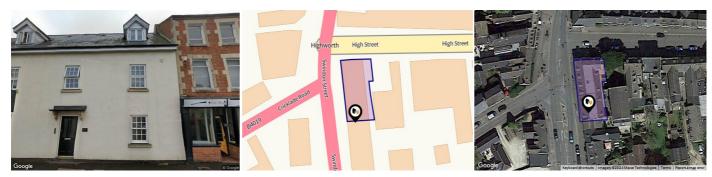

See More Online

## **KFT:** Key Facts for Tenants An Insight Into This Property & the Local Market **Friday 19<sup>th</sup> April 2024**



## THE OLD MANSE 2B, SWINDON STREET, HIGHWORTH, SWINDON, SN6

#### McFarlane Sales & Lettings Ltd

28-30 Wood Street Swindon SN1 4AB 01793 611841 tom@mcfarlaneproperty.com www.mcfarlaneproperty.com





## Property Overview





#### Property

| Туре:            | Flat / Maisonette | Tenure: | Freehold |  |
|------------------|-------------------|---------|----------|--|
| Bedrooms:        | 1                 |         |          |  |
| Plot Area:       | 0.11 acres        |         |          |  |
| Year Built :     | After 2007        |         |          |  |
| Council Tax :    | Band A            |         |          |  |
| Annual Estimate: | £1,465            |         |          |  |
| Title Number:    | WT165989          |         |          |  |
| UPRN:            | 10022793789       |         |          |  |

#### Local Area

| Local Authority:          | Swindon   |  |  |
|---------------------------|-----------|--|--|
| <b>Conservation Area:</b> | Highworth |  |  |
| Flood Risk:               |