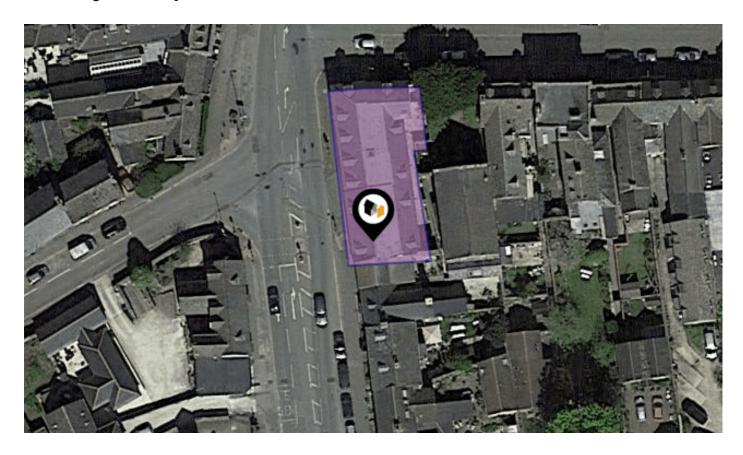

See More Online

## **KFT:** Key Facts for Tenants An Insight Into This Property & the Local Market **Friday 19<sup>th</sup> April 2024**



## THE OLD MANSE 2B, SWINDON STREET, HIGHWORTH, SWINDON, SN6

#### McFarlane Sales & Lettings Ltd

28-30 Wood Street Swindon SN1 4AB 01793 611841 tom@mcfarlaneproperty.com www.mcfarlaneproperty.com





## Property Overview





#### Property

| Туре:            | Flat / Maisonette | Tenure: | Freehold |  |
|------------------|-------------------|---------|----------|--|
| Bedrooms:        | 1                 |         |          |  |
| Plot Area:       | 0.11 acres        |         |          |  |
| Year Built :     | After 2007        |         |          |  |
| Council Tax :    | Band A            |         |          |  |
| Annual Estimate: | £1,465            |         |          |  |
| Title Number:    | WT165989          |         |          |  |
| UPRN:            | 10022793789