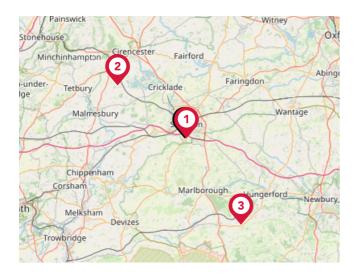

#### National Rail Stations

| Pin | Name                 | Distance    |
|-----|----------------------|-------------|
|     | Swindon Rail Station | 0.2 miles   |
| 2   | Kemble Rail Station  | 12.62 miles |
| 3   | Bedwyn Rail Station  | 15.28 miles |

#### Trunk Roads/Motorways

| Pin | Name    | Distance    |
|-----|---------|-------------|
| 1   | M4 J16  | 3.08 miles  |
| 2   | M4 J15  | 3.86 miles  |
| 3   | M4 J14  | 15.33 miles |
| 4   | M4 J17  | 14.68 miles |
| 5   | M5 J11A | 26.06 miles |

#### Airports/Helipads

| Pin | Name                             | Distance    |
|-----|----------------------------------|-------------|
| 1   | Gloucestershire Airport          | 27.57 miles |
| 2   | London Oxford Airport            | 27.58 miles |
| 3   | Southampton Airport              | 46.47 miles |
| 4   | Bristol International<br>Airport | 41.56 miles |