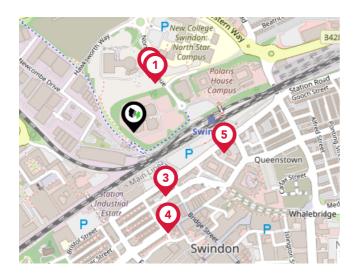

#### National Rail Stations

| Pin | Name                 | Distance    |
|-----|----------------------|-------------|
|     | Swindon Rail Station | 0.2 miles   |
| 2   | Kemble Rail Station  | 12.62 miles |
| 3   | Bedwyn Rail Station  | 15.28 miles |

## Area Transport (Local)

**Bus Stops/Stations** 

| Pin | Name             | Distance   |
|-----|------------------|------------|
|     | Swindon College  | 0.12 miles |
| 2   | Swindon College  | 0.13 miles |
| 3   | Sheppard Street  | 0.17 miles |
| 4   | Catherine Street | 0.25 miles |
| 5   | Rail Station     | 0.21 miles |