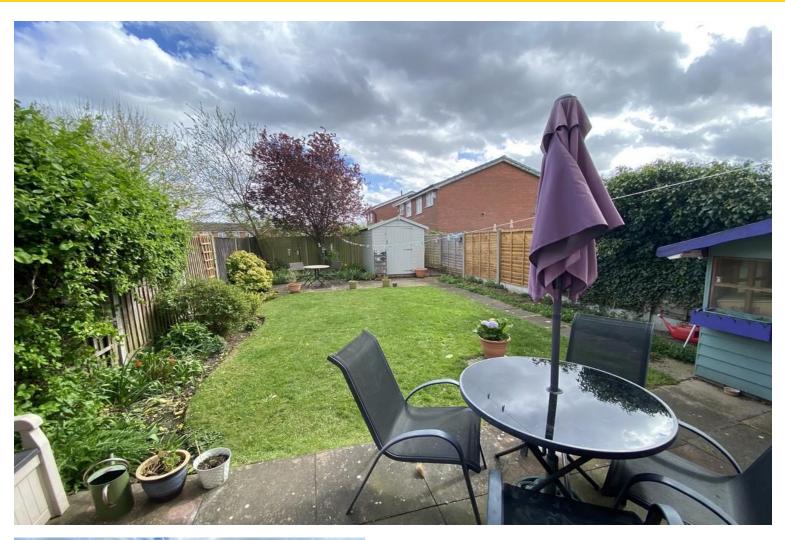

To the rear is a lovely established garden with paved patio, shaped lawns and a further seating area at the bottom of the garden surrounded by planted bed and borders. Gated access leads to the driveway.