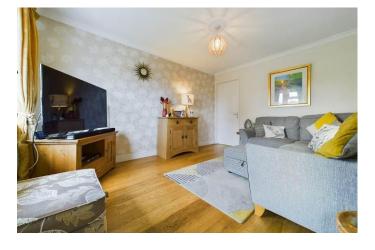

Set behind a front lawned garden with side drive way providing off road parking. The entrance door opens into the hall where stairs rise to the first floor and a door opens into a good sized lounge with wood flooring and window overlooking the front. A door opens into the lovely dining kitchen that extends to the full width of the home having a modern range of gloss units with contrasting worktops, integrated oven, hob and extractor fan. There is space for further appliances, a useful understairs cupboard and from the dining area, French doors open to the rear garden.

To the first floor the master bedroom is a generous double sized room and bedroom two has the benefit of a built in wardrobe. These are served by a superb modem bathroom having a white suite including bath with shower and screen over, WC, wash basin set into a storage unit and partially tiled walls.