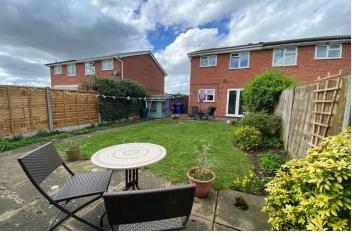

To the rear is a lovely established garden with paved patio, shaped lawns and a further seating area at the bottom of the garden surrounded by planted bed and borders. Gated access leads to the driveway.