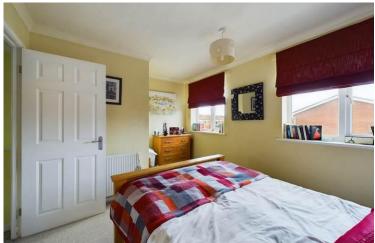

To the first floor the master bedroom is a generous double sized room and bedroom two has the benefit of a built in wardrobe. These are served by a superb modem bathroom having a white suite including bath with shower and screen over, WC, wash basin set into a storage unit and partially tiled walls.