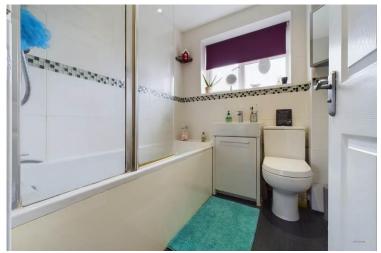

To the first floor the master bedroom is a generous double sized room and bedroom two has the benefit of a built in wardrobe. These are served by a superb modem bathroom having a white suite including bath with shower and screen over, WC, wash basin set into a storage unit and partially tiled walls.