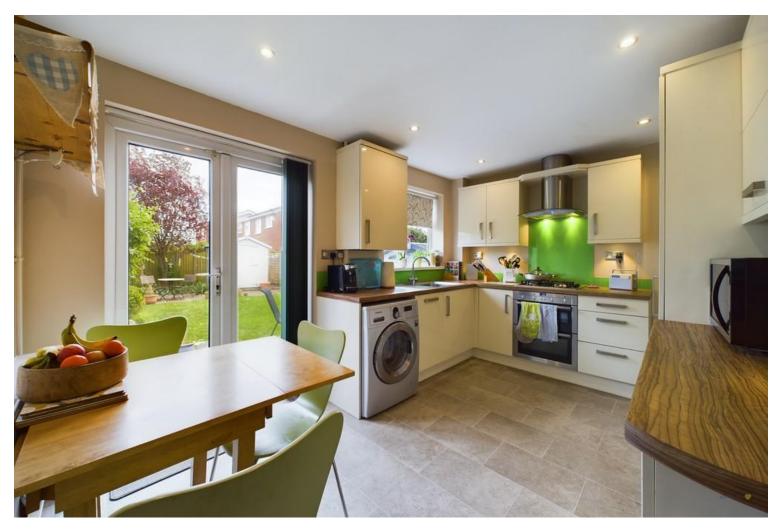

Set behind a front lawned garden with side drive way providing off road parking. The entrance door opens into the hall where stairs rise to the first floor and a door opens into a good sized lounge with wood flooring and window overlooking the front. A door opens into the lovely dining kitchen that extends to the full width of the home having a modern range of gloss units with contrasting worktops, integrated oven, hob and extractor fan. There is space for further appliances, a useful understairs cupboard and from the dining area, French doors open to the rear garden.