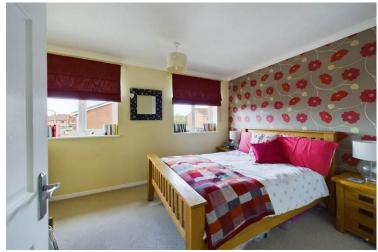

To the first floor the master bedroom is a generous double sized room and bedroom two has the benefit of a built in wardrobe. These are served by a superb modem bathroom having a white suite including bath with shower and screen over, WC, wash basin set into a storage unit and partially tiled walls.