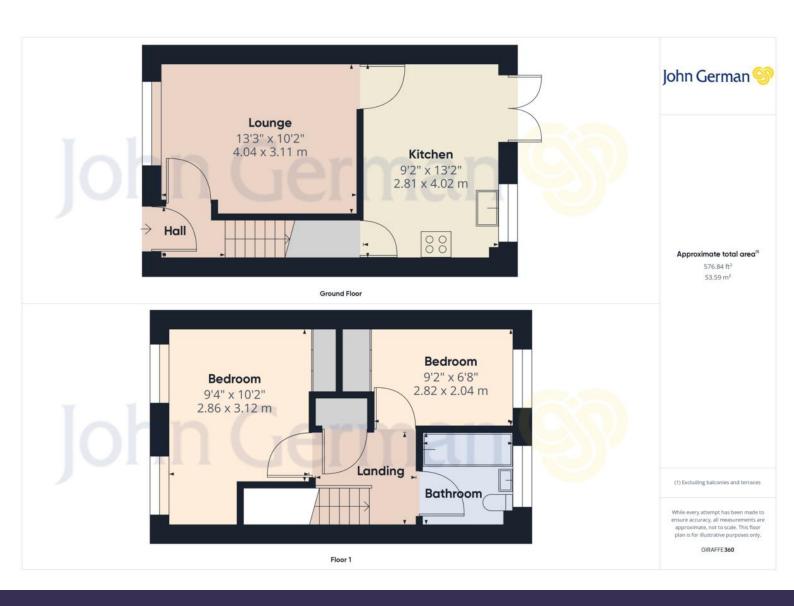

Set behind a front lawned garden with side drive way providing off road parking. The entrance door opens into the hall where stairs rise to the first floor and a door opens into a good sized lounge with wood flooring and window overlooking the front. A door opens into the lovely dining kitchen that extends to the full width of the home having a modern range of gloss units with contrasting worktops, integrated oven, hob and extractor fan. There is space for further appliances, a useful understairs cupboard and from the dining area, French doors open to the rear garden.

To the first floor the master bedroom is a generous double sized room and bedroom two has the benefit of a built in wardrobe. These are served by a superb modem bathroom having a white suite including bath with shower and screen over, WC, wash basin set into a storage unit and partially tiled walls.