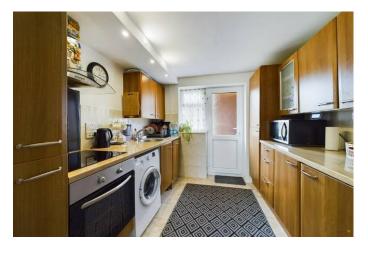

Doors lead from the living room straight into the kitchen which is neatly fitted with a range of modern base and wall cupboards, surmounted by worktops with inset stainless steel sink, mixer tap and tiled splashbacks. There is a further inset electric hob with splashback and extractor hood over, together with built in electric oven and integrated dishwasher, further appliance space with plumbing for automatic washing machine and cupboard housing the wall mounted gas fired boiler. The kitchen has a tiled floor and door leading directly out to the rear garden.