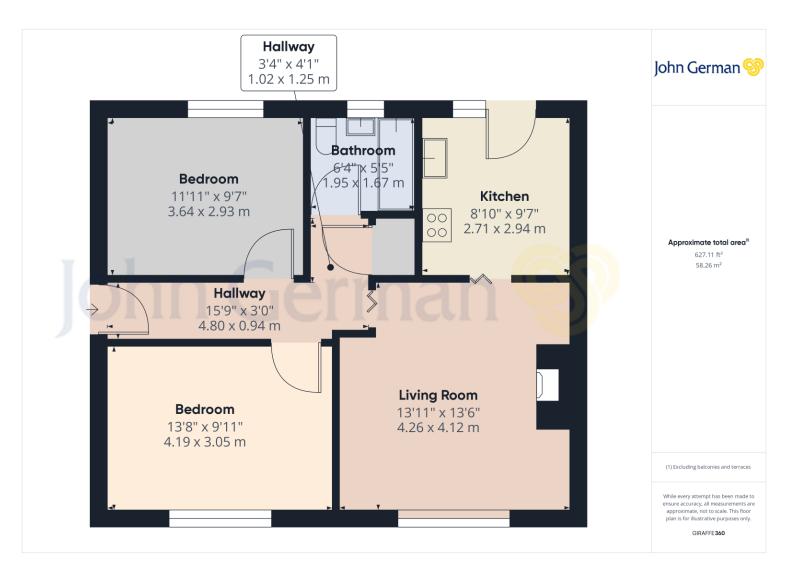

# £120,000

A uPVC double glazed entrance door leads directly into the hallway which has a laminate floor and useful built in storage cupboard. Off this is a spacious lounge with decorative fireplace and surround, again laminate flooring and front facing window.

Doors lead from the living room straight into the kitchen which is neatly fitted with a range of modern base and wall cupboards, surmounted by worktops with inset stainless steel sink, mixer tap and tiled splashbacks. There is a further inset electric hob with splashback and extractor hood over, together with built in electric oven and integrated dishwasher, further appliance space with plumbing for automatic washing machine and cupboard housing the wall mounted gas fired boiler. The kitchen has a tiled floor and door leading directly out to the rear garden.

Off the hallway there are two excellent double bedrooms, each with wardrobes, served by a modern bathroom having a bath in tiled surround, shower over and curtain, low level WC and pedestal wash hand basin.