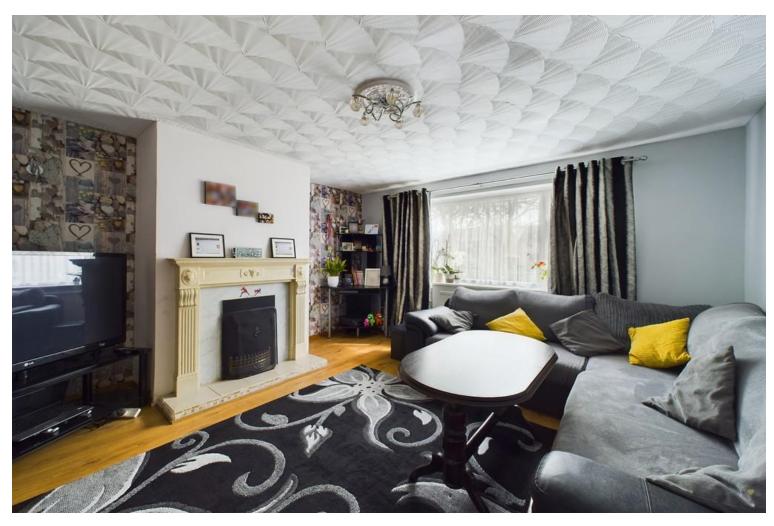

# £120,000

A uPVC double glazed entrance door leads directly into the hallway which has a laminate floor and useful built in storage cupboard. Off this is a spacious lounge with decorative fireplace and surround, again laminate flooring and front facing window.