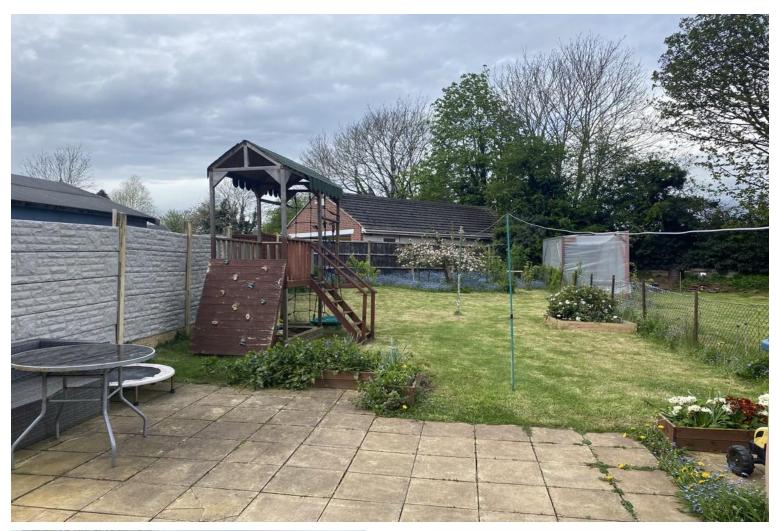

Outside, the property is set back in a crescent behind a lawned front garden with side pedestrian access and gate to the lovely and good sized rear garden having spacious patio area, extensive lawns with borders, apple blossom tree and two very useful brick storage sheds.