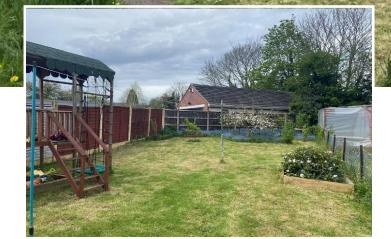

Outside, the property is set back in a crescent behind a lawned front garden with side pedestrian access and gate to the lovely and good sized rear garden having spacious patio area, extensive lawns with borders, apple blossom tree and two very useful brick storage sheds.