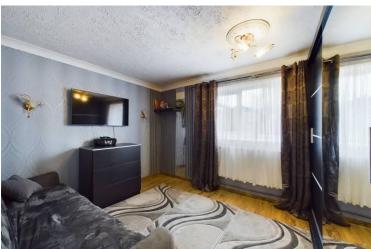

# £120,000

A uPVC double glazed entrance door leads directly into the hallway which has a laminate floor and useful built in storage cupboard. Off this is a spacious lounge with decorative fireplace and surround, again laminate flooring and front facing window.