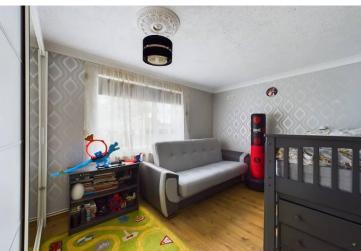

Off the hallway there are two excellent double bedrooms, each with wardrobes, served by a modern bathroom having a bath in tiled surround, shower over and curtain, low level WC and pedestal wash hand basin.