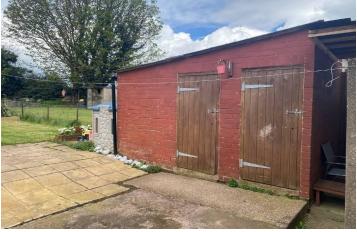

Outside, the property is set back in a crescent behind a lawned front garden with side pedestrian access and gate to the lovely and good sized rear garden having spacious patio area, extensive lawns with borders, apple blossom tree and two very useful brick storage sheds.