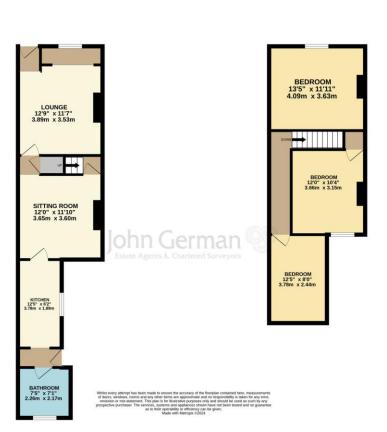

£100,000

Situated in a popular non estate location is this traditional mid terrace house that is ready for modernisation. Set behind a small front garden with an entrance door opening into a hall area that in turn leads into the lounge having a fire surround and bay window to the front. A door leads to an inner hall having a useful under stairs storage cupboard and access into a sitting/dining room having a door to the staircase.

Beyond is the fitted kitchen having a range of base and eye level units, worksurfaces and window to the side. A door leads to a rear porch that has doors to the rear garden and the ground floor bathroom that has a white suite comprising panelled bath, pedestal wash hand basin and WC.

On the first floor there are three bedrooms, ideal for a family once renovated.

To the rear the gardens are a lovely outdoor space and offer scope for landscaping.

**Note**: There is a pedestrian access across the rear for neighbouring properties. Tenure: Freehold (purchasers are advised to satisfy themselves as to the tenure via their legal representative).