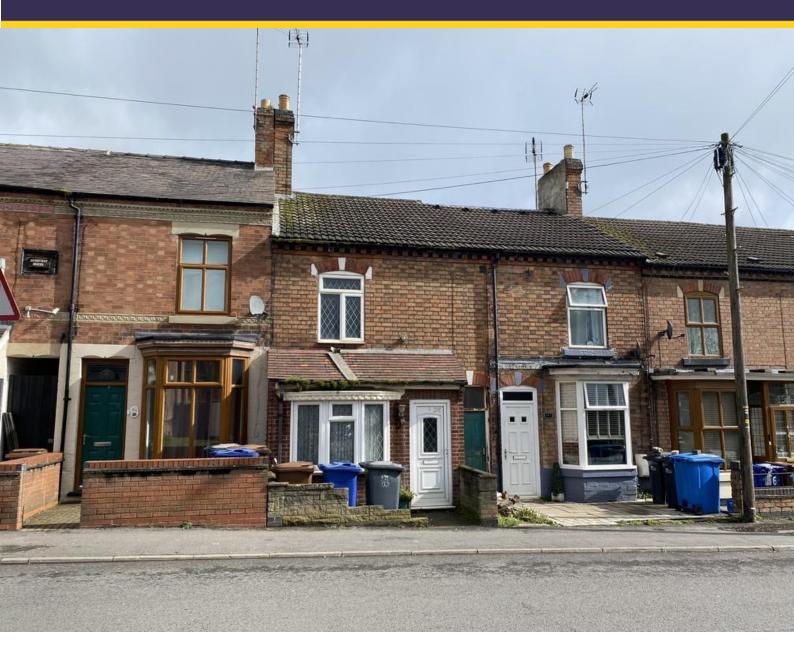

## Shobnall Road Burton-on-Trent, DE14 2BD

A traditional mid terrace home ready for a buyer to modernise and put their own stamp on. Located in a popular residential location handy for schools and offering two reception rooms, kitchen, ground floor bathroom and three first floor bedrooms.

£100,000

Situated in a popular non estate location is this traditional mid terrace house that is ready for modernisation. Set behind a small front garden with an entrance door opening into a hall area that in turn leads into the lounge having a fire surround and bay window to the front. A door leads to an inner hall having a useful under stairs storage cupboard and access into a sitting/dining room having a door to the staircase.

Beyond is the fitted kitchen having a range of base and eye level units, worksurfaces and window to the side. A door leads to a rear porch that has doors to the rear garden and the ground floor bathroom that has a white suite comprising panelled bath, pedestal wash hand basin and WC.

On the first floor there are three bedrooms, ideal for a family once renovated.

To the rear the gardens are a lovely outdoor space and offer scope for landscaping.

**Note**: There is a pedestrian access across the rear for neighbouring properties. Tenure: Freehold (purchasers are advised to satisfy themselves as to the tenure via their legal representative).