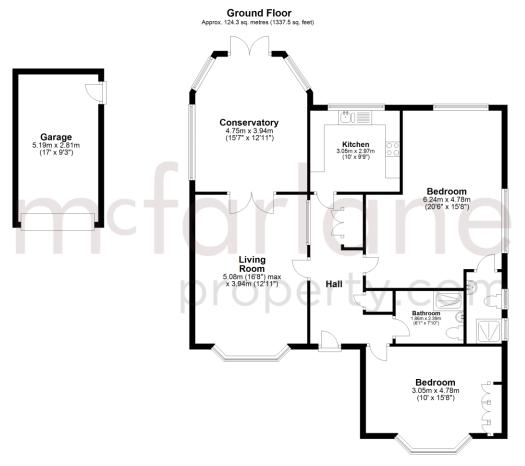

#### Property description

Situated in the sought after location of Chestnut Springs, McFarlane Sales & Lettings are delighted to offer to market this well-appointed detached bungalow. Accommodation offers a spacious entrance hallway, expansive living room with a feature bay window, kitchen, family bathroom, two double bedrooms one with en-suite shower and a conservatory to the rear of the property. Further benefits include well maintained front and rear gardens, ample driveway parking, a carport and a garage with both power and light. Positioned within the beautiful village of Lydiard Millicent the property is well located, close to all local amenities, schools, shops and great transport links to J16.

Total area: approx. 124.3 sq. metres (1337.5 sq. feet)

Our team are friendly, experienced and are all local. They know it better than they do their own living rooms and can help you find what you're looking for because we love where we live.