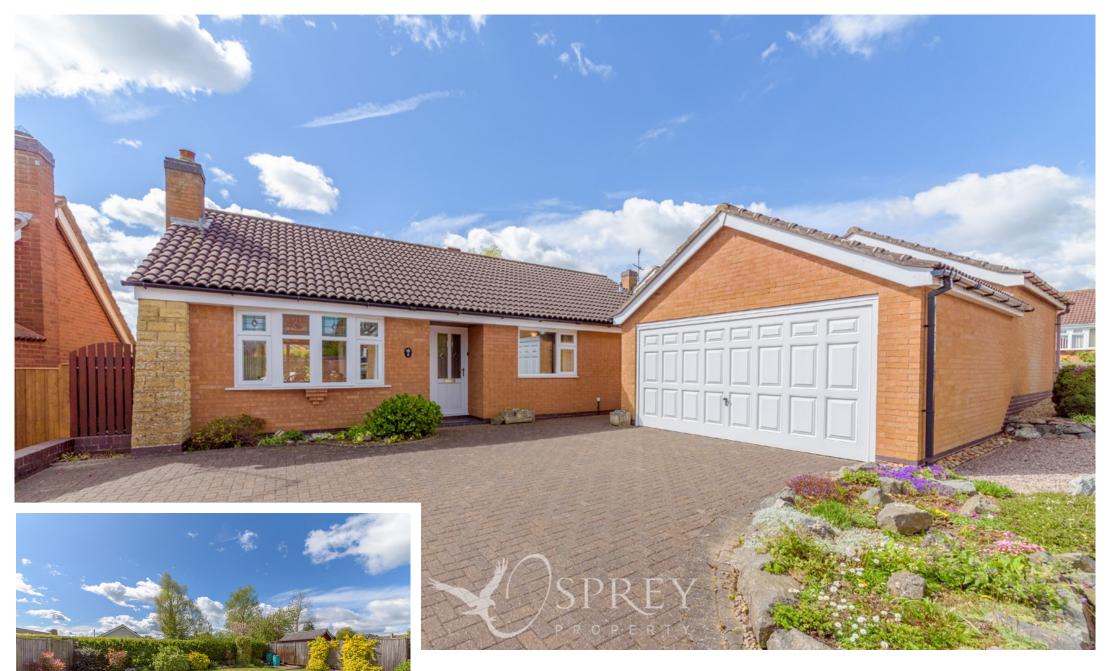

Manor Close, Melton Mowbray
Asking Price Of £399,950

A rarely available three-bedroom, detached bungalow sitting on a generous plot and offering almost 1200 square feet of single storey living. Externally there is parking for numerous vehicles and a double garage.

Located on the highly desirable Thorpe Park development, this bungalow has been configured to provide an entrance hall, a lounge/dining room with a feature bay window to the front aspect and patio doors to the rear garden. A kitchen with a good range of units and integrated appliances and a door leading to the gardens and double garage and three bedrooms. The principal bedroom offers a well-appointed en-suite bathroom and there is also a separate family bathroom. Outside is a low maintenance garden to the front and a quiet South facing garden to the rear featuring a patio for a seating area. The property boasts a double garage and a driveway for several vehicles. Selling with no upward chain, probate has been granted.