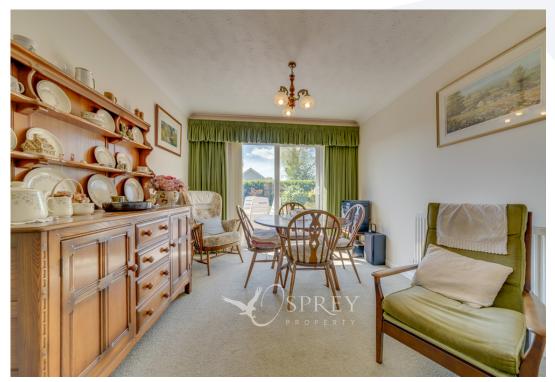

Located on the highly desirable Thorpe Park development, this bungalow has been configured to provide an entrance hall, a lounge/dining room with a feature bay window to the front aspect and patio doors to the rear garden. A kitchen with a good range of units and integrated appliances and a door leading to the gardens and double garage and three bedrooms. The principal bedroom offers a well-appointed en-suite bathroom and there is also a separate family bathroom. Outside is a low maintenance garden to the front and a quiet South facing garden to the rear featuring a patio for a seating area. The property boasts a double garage and a driveway for several vehicles. Selling with no upward chain, probate has been granted.