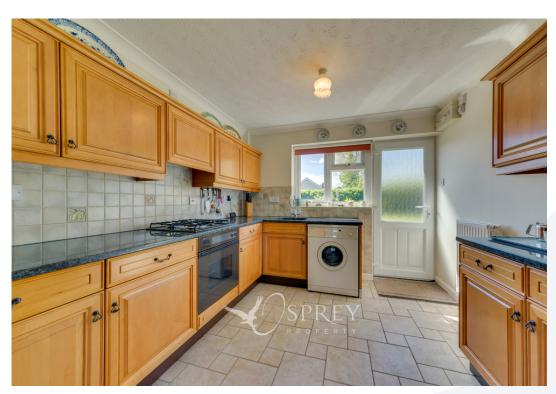

Located on the highly desirable Thorpe Park development, this bungalow has been configured to provide an entrance hall, a lounge/dining room with a feature bay window to the front aspect and patio doors to the rear garden. A kitchen with a good range of units and integrated appliances and a door leading to the gardens and double garage and three bedrooms. The principal bedroom offers a well-appointed en-suite bathroom and there is also a separate family bathroom. Outside is a low maintenance garden to the front and a quiet South facing garden to the rear featuring a patio for a seating area. The property boasts a double garage and a driveway for several vehicles. Selling with no upward chain, probate has been granted.

Tenure: Freehold. All mains' services Council Tax Band: E EPC rating: C

ENTRANCE HALL 3.45m x 2.24m (11'4" x 7'4")

LOUNGE/DINING ROOM 7.33m x 3.59m (24'1 x 11'9")

KITCHEN 2.92m x 2.87m ('7" x 9'5")

BEDROOM ONE 3.14m x 3.51m (10'3" x 11'6")