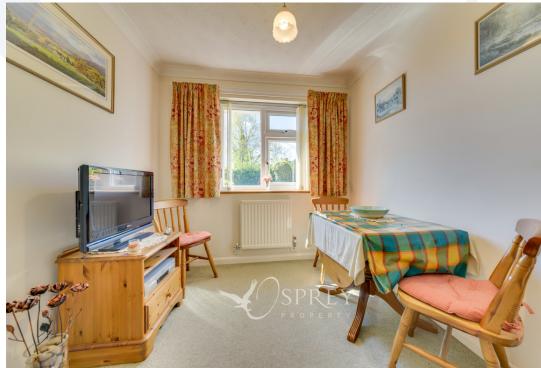

Located on the highly desirable Thorpe Park development, this bungalow has been configured to provide an entrance hall, a lounge/dining room with a feature bay window to the front aspect and patio doors to the rear garden. A kitchen with a good range of units and integrated appliances and a door leading to the gardens and double garage and three bedrooms. The principal bedroom offers a well-appointed en-suite bathroom and there is also a separate family bathroom. Outside is a low maintenance garden to the front and a quiet South facing garden to the rear featuring a patio for a seating area. The property boasts a double garage and a driveway for several vehicles. Selling with no upward chain, probate has been granted.

Tenure: Freehold. All mains' services Council Tax Band: E EPC rating: C

ENTRANCE HALL 3.45m x 2.24m (11'4" x 7'4")

LOUNGE/DINING ROOM 7.33m x 3.59m (24'1 x 11'9")

KITCHEN 2.92m x 2.87m ('7" x 9'5")

BEDROOM ONE 3.14m x 3.51m (10'3" x 11'6")