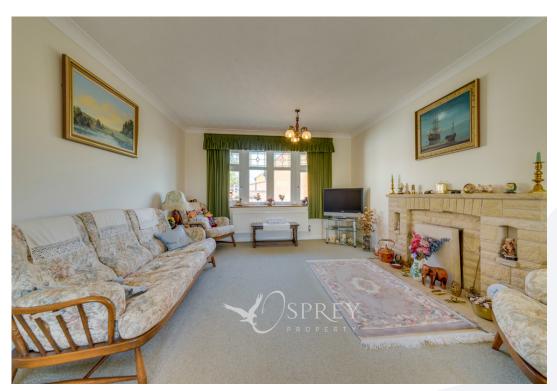

Located on the highly desirable Thorpe Park development, this bungalow has been configured to provide an entrance hall, a lounge/dining room with a feature bay window to the front aspect and patio doors to the rear garden. A kitchen with a good range of units and integrated appliances and a door leading to the gardens and double garage and three bedrooms. The principal bedroom offers a well-appointed en-suite bathroom and there is also a separate family bathroom. Outside is a low maintenance garden to the front and a quiet South facing garden to the rear featuring a patio for a seating area. The property boasts a double garage and a driveway for several vehicles. Selling with no upward chain, probate has been granted.

Tenure: Freehold. All mains' services Council Tax Band: E EPC rating: C

ENTRANCE HALL 3.45m x 2.24m (11'4" x 7'4")

LOUNGE/DINING ROOM 7.33m x 3.59m (24'1 x 11'9")

KITCHEN 2.92m x 2.87m ('7" x 9'5")

BEDROOM ONE 3.14m x 3.51m (10'3" x 11'6")