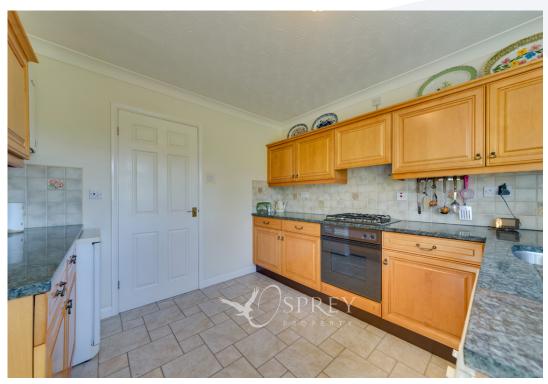

Located on the highly desirable Thorpe Park development, this bungalow has been configured to provide an entrance hall, a lounge/dining room with a feature bay window to the front aspect and patio doors to the rear garden. A kitchen with a good range of units and integrated appliances and a door leading to the gardens and double garage and three bedrooms. The principal bedroom offers a well-appointed en-suite bathroom and there is also a separate family bathroom. Outside is a low maintenance garden to the front and a quiet South facing garden to the rear featuring a patio for a seating area. The property boasts a double garage and a driveway for several vehicles. Selling with no upward chain, probate has been granted.

Tenure: Freehold. All mains' services Council Tax Band: E EPC rating: C

ENTRANCE HALL 3.45m x 2.24m (11'4" x 7'4")

LOUNGE/DINING ROOM 7.33m x 3.59m (24'1 x 11'9")

KITCHEN 2.92m x 2.87m ('7" x 9'5")

BEDROOM ONE 3.14m x 3.51m (10'3" x 11'6")