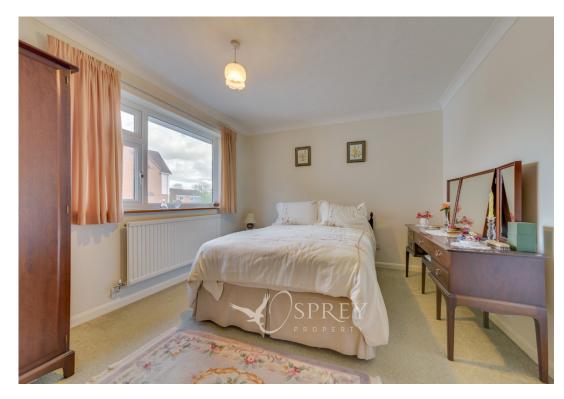

Located on the highly desirable Thorpe Park development, this bungalow has been configured to provide an entrance hall, a lounge/dining room with a feature bay window to the front aspect and patio doors to the rear garden. A kitchen with a good range of units and integrated appliances and a door leading to the gardens and double garage and three bedrooms. The principal bedroom offers a well-appointed en-suite bathroom and there is also a separate family bathroom. Outside is a low maintenance garden to the front and a quiet South facing garden to the rear featuring a patio for a seating area. The property boasts a double garage and a driveway for several vehicles. Selling with no upward chain, probate has been granted.

Tenure: Freehold. All mains' services Council Tax Band: E EPC rating: C

ENTRANCE HALL 3.45m x 2.24m (11'4" x 7'4")

LOUNGE/DINING ROOM 7.33m x 3.59m (24'1 x 11'9")

KITCHEN 2.92m x 2.87m ('7" x 9'5")

BEDROOM ONE 3.14m x 3.51m (10'3" x 11'6")