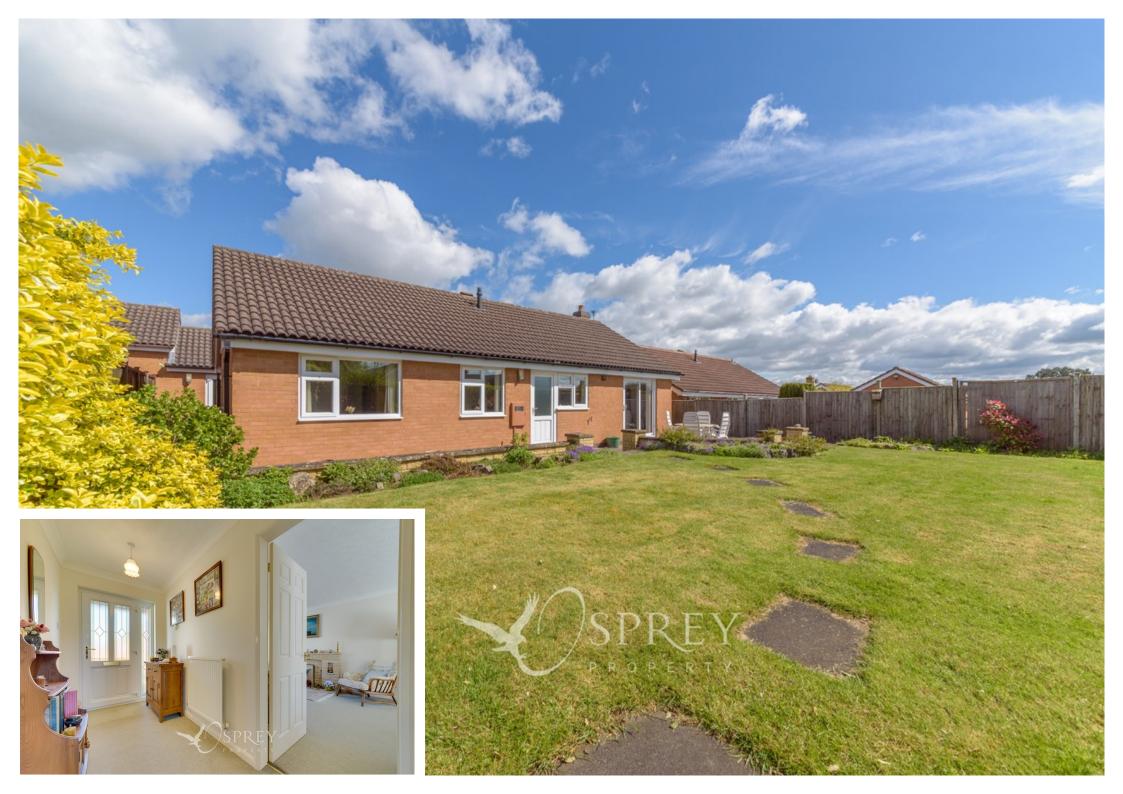

Located on the highly desirable Thorpe Park development, this bungalow has been configured to provide an entrance hall, a lounge/dining room with a feature bay window to the front aspect and patio doors to the rear garden. A kitchen with a good range of units and integrated appliances and a door leading to the gardens and double garage and three bedrooms. The principal bedroom offers a well-appointed en-suite bathroom and there is also a separate family bathroom. Outside is a low maintenance garden to the front and a quiet South facing garden to the rear featuring a patio for a seating area. The property boasts a double garage and a driveway for several vehicles. Selling with no upward chain, probate has been granted.