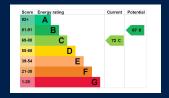

Tenure: Freehold. All mains' services Council Tax Band: E EPC rating: C

ENTRANCE HALL 3.45m x 2.24m (11'4" x 7'4")

LOUNGE/DINING ROOM 7.33m x 3.59m (24'1 x 11'9")

KITCHEN 2.92m x 2.87m ('7" x 9'5")

BEDROOM ONE 3.14m x 3.51m (10'3" x 11'6")