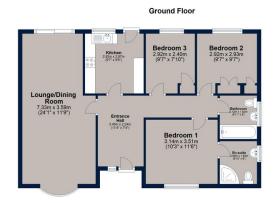

Tenure: Freehold. All mains' services Council Tax Band: E EPC rating: C

ENTRANCE HALL 3.45m x 2.24m (11'4" x 7'4")

LOUNGE/DINING ROOM 7.33m x 3.59m (24'1 x 11'9")

KITCHEN 2.92m x 2.87m ('7" x 9'5")

BEDROOM ONE 3.14m x 3.51m (10'3" x 11'6")

EN-SUITE

BEDROOM TWO 2.92m x 2.40m (9'7" x 7'10")

BEDROOM THREE 2.92m x 2.40m (9'7" x 7'10")

BATHROOM

DOUBLE GARAGE 5.07m x 5.07m (16'8" x 16'8")

# Manor Close, Melton Mowbray

Total area: approx. 107.8 sq. metres (1160.9 sq. feet)

Plan is for illustration purposes only and may not be representative of the property. Plan is not to scale. Plan produced by M-Photo